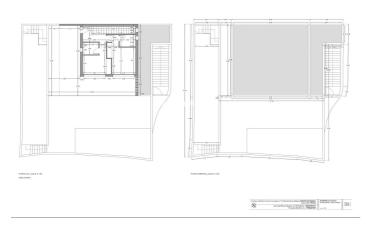

## Costa del Sol, Benalmadena Pueblo

Building plot with project in Rancho Domingo, Benalmádena Pueblo. Very attractive location on a corner plot at the end of a dead end street close to the village with all kinds of amenities. The project which is ready for the building license consists of a detached villa with private swimming pool and garage. It is developed to have basement, ground floor and first floor, with a garage for two vehicles and a swimming pool. It has been oriented so that the main views are directed to the points where there are no buildings, thus increasing the feeling of privacy. Basement level with gym, storage rooms, installation room, ironing room, wine cellar, bathroom 1, laundry room, garage and patio. Total usable area of basement 223.97 m2. Ground floor level with living room, dining room, kitchen, master bedroom, bathroom 2, dressing room, toilet, hallway, covered entrance, covered porch and swimming pool. Total usable area ground floor 212.43 m2. Closed constructed area on ground floor 89.60 m2. First floor with bedroom 1, bedroom 2, hall, bathroom 3, bathroom 4, covered terrace and open terrace. Total usable area first floor 83.10 m2. Closed constructed area on the first floor 46.91 m2 Total projected usable area 519.50 m2. Total built area computable at urban planning level 136.51 m2. The planned building is located in a consolidated urban environment of the development. The plots in the area are either built or in the process of being built.