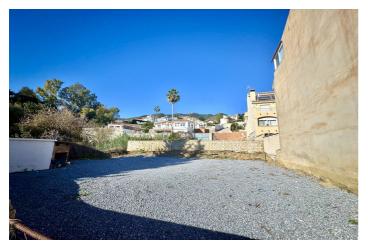

## Residential Plot for sale in Benalmadena Pueblo, Benalmádena

295.000€

Referenz: R4927423 Grundstücksgröße: 290m<sup>2</sup>

## Costa del Sol, Benalmadena Pueblo

Building plot with project in Rancho Domingo, Benalmádena Pueblo. Very attractive location on a corner plot at the end of a dead end street close to the village with all kinds of amenities. The project which is ready for the building license consists of a detached villa with private swimming pool and garage. It is developed to have basement, ground floor and first floor, with a garage for two vehicles and a swimming pool. It has been oriented so that the main views are directed to the points where there are no buildings, thus increasing the feeling of privacy. Basement level with gym, storage rooms, installation room, ironing room, wine cellar, bathroom 1, laundry room, garage and patio. Total usable area of basement 223.97 m2. Ground floor level with living room, dining room, kitchen, master bedroom, bathroom 2, dressing room, toilet, hallway, covered entrance, covered porch and swimming pool. Total usable area ground floor 212.43 m2. Closed constructed area on ground floor 89.60 m2. First floor with bedroom 1, bedroom 2, hall, bathroom 3, bathroom 4, covered terrace and open terrace. Total usable area first floor 83.10 m2. Closed constructed area on the first floor 46.91 m2 Total projected usable area 519.50 m2. Total built area computable at urban planning level 136.51 m2. The planned building is located in a consolidated urban environment of the development. The plots in the area are either built or in the process of being built.