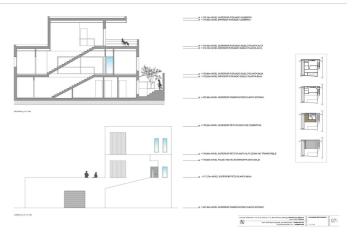

## Costa del Sol, Benalmadena Pueblo

Building plot with project in Rancho Domingo, Benalmádena Pueblo. Very attractive location on a corner plot at the end of a dead end street close to the village with all kinds of amenities. The project which is ready for the building license consists of a detached villa with private swimming pool and garage. It is developed to have basement, ground floor and first floor, with a garage for two vehicles and a swimming pool. It has been oriented so that the main views are directed to the points where there are no buildings, thus increasing the feeling of privacy. Basement level with gym, storage rooms, installation room, ironing room, wine cellar, bathroom 1, laundry room, garage and patio. Total usable area of basement 223.97 m2. Ground floor level with living room, dining room, kitchen, master bedroom, bathroom 2, dressing room, toilet, hallway, covered entrance, covered porch and swimming pool. Total usable area ground floor 212.43 m2. Closed constructed area on ground floor 89.60 m2. First floor with bedroom 1, bedroom 2, hall, bathroom 3, bathroom 4, covered terrace and open terrace. Total usable area first floor 83.10 m2. Closed constructed area on the first floor 46.91 m2 Total projected usable area 519.50 m2. Total built area computable at urban planning level 136.51 m2. The planned building is located in a consolidated urban environment of the development. The plots in the area are either built or in the process of being built.