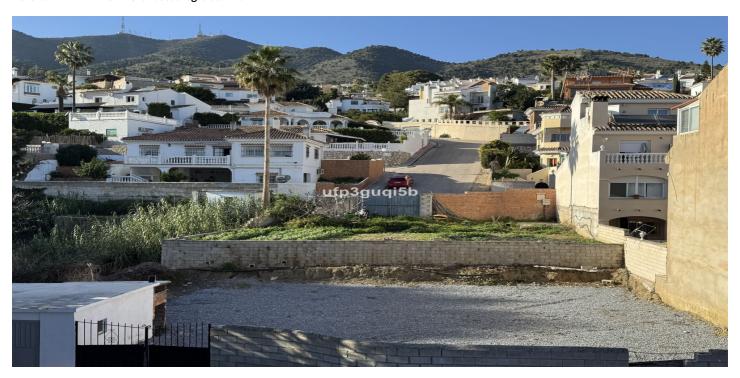

## Residential Plot for sale in Benalmadena Pueblo, Benalmádena

295.000€

Referenz: R4927423 Grundstücksgröße: 290m<sup>2</sup>

## Costa del Sol, Benalmadena Pueblo

Building plot with project in Rancho Domingo, Benalmádena Pueblo. Very attractive location on a corner plot at the end of a dead end street close to the village with all kinds of amenities. The project which is ready for the building license consists of a detached villa with private swimming pool and garage. It is developed to have basement, ground floor and first floor, with a garage for two vehicles and a swimming pool. It has been oriented so that the main views are directed to the points where there are no buildings, thus increasing the feeling of privacy. Basement level with gym, storage rooms, installation room, ironing room, wine cellar, bathroom 1, laundry room, garage and patio. Total usable area of basement 223.97 m2. Ground floor level with living room, dining room, kitchen, master bedroom, bathroom 2, dressing room, toilet, hallway, covered entrance, covered porch and swimming pool. Total usable area ground floor 212.43 m2. Closed constructed area on ground floor 89.60 m2. First floor with bedroom 1, bedroom 2, hall, bathroom 3, bathroom 4, covered terrace and open terrace. Total usable area first floor 83.10 m2. Closed constructed area on the first floor 46.91 m2 Total projected usable area 519.50 m2. Total built area computable at urban planning level 136.51 m2. The planned building is located in a consolidated urban environment of the development. The plots in the area are either built or in the process of being built.