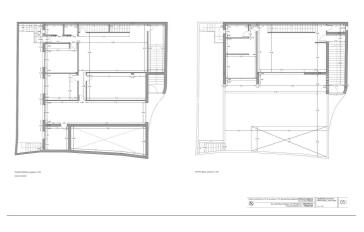

## Costa del Sol, Benalmadena Pueblo

Building plot with project in Rancho Domingo, Benalmádena Pueblo. Very attractive location on a corner plot at the end of a dead end street close to the village with all kinds of amenities. The project which is ready for the building license consists of a detached villa with private swimming pool and garage. It is developed to have basement, ground floor and first floor, with a garage for two vehicles and a swimming pool. It has been oriented so that the main views are directed to the points where there are no buildings, thus increasing the feeling of privacy. Basement level with gym, storage rooms, installation room, ironing room, wine cellar, bathroom 1, laundry room, garage and patio. Total usable area of basement 223.97 m2. Ground floor level with living room, dining room, kitchen, master bedroom, bathroom 2, dressing room, toilet, hallway, covered entrance, covered porch and swimming pool. Total usable area ground floor 212.43 m2. Closed constructed area on ground floor 89.60 m2. First floor with bedroom 1, bedroom 2, hall, bathroom 3, bathroom 4, covered terrace and open terrace. Total usable area first floor 83.10 m2. Closed constructed area on the first floor 46.91 m2 Total projected usable area 519.50 m2. Total built area computable at urban planning level 136.51 m2. The planned building is located in a consolidated urban environment of the development. The plots in the area are either built or in the process of being built.