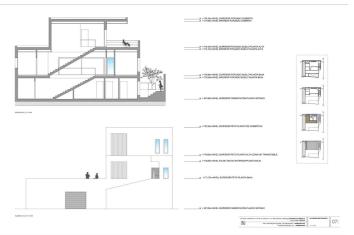

## Costa del Sol, Benalmadena Pueblo

Building plot with project in Rancho Domingo, Benalmádena Pueblo. Very attractive location on a corner plot at the end of a dead end street close to the village with all kinds of amenities. The project which is ready for the building license consists of a detached villa with private swimming pool and garage. It is developed to have basement, ground floor and first floor, with a garage for two vehicles and a swimming pool. It has been oriented so that the main views are directed to the points where there are no buildings, thus increasing the feeling of privacy. Basement level with gym, storage rooms, installation room, ironing room, wine cellar, bathroom 1, laundry room, garage and patio. Total usable area of basement 223.97 m2. Ground floor level with living room, dining room, kitchen, master bedroom, bathroom 2, dressing room, toilet, hallway, covered entrance, covered porch and swimming pool. Total usable area ground floor 212.43 m2. Closed constructed area on ground floor 89.60 m2. First floor with bedroom 1, bedroom 2, hall, bathroom 3, bathroom 4, covered terrace and open terrace. Total usable area first floor 83.10 m2. Closed constructed area on the first floor 46.91 m2 Total projected usable area 519.50 m2. Total built area computable at urban planning level 136.51 m2. The planned building is located in a consolidated urban environment of the development. The plots in the area are either built or in the process of being built.