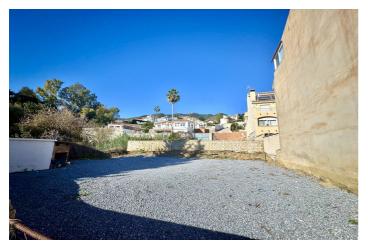

## Costa del Sol, Benalmadena Pueblo

Building plot with project in Rancho Domingo, Benalmádena Pueblo. Very attractive location on a corner plot at the end of a dead end street close to the village with all kinds of amenities. The project which is ready for the building license consists of a detached villa with private swimming pool and garage. It is developed to have basement, ground floor and first floor, with a garage for two vehicles and a swimming pool. It has been oriented so that the main views are directed to the points where there are no buildings, thus increasing the feeling of privacy. Basement level with gym, storage rooms, installation room, ironing room, wine cellar, bathroom 1, laundry room, garage and patio. Total usable area of basement 223.97 m2. Ground floor level with living room, dining room, kitchen, master bedroom, bathroom 2, dressing room, toilet, hallway, covered entrance, covered porch and swimming pool. Total usable area ground floor 212.43 m2. Closed constructed area on ground floor 89.60 m2. First floor with bedroom 1, bedroom 2, hall, bathroom 3, bathroom 4, covered terrace and open terrace. Total usable area first floor 83.10 m2. Closed constructed area on the first floor 46.91 m2 Total projected usable area 519.50 m2. Total built area computable at urban planning level 136.51 m2. The planned building is located in a consolidated urban environment of the development. The plots in the area are either built or in the process of being built.