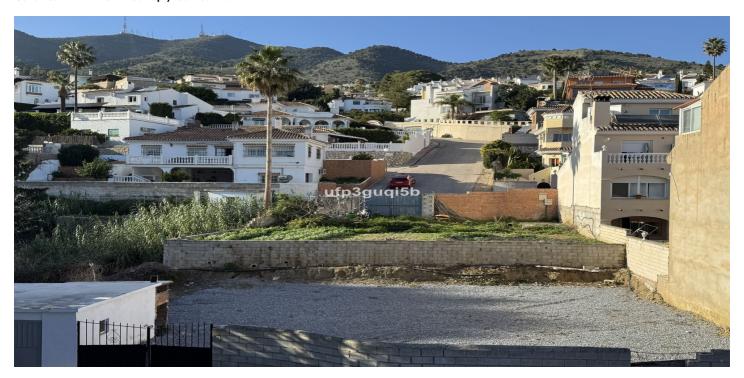

## Costa del Sol, Benalmadena Pueblo

Building plot with project in Rancho Domingo, Benalmádena Pueblo. Very attractive location on a corner plot at the end of a dead end street close to the village with all kinds of amenities. The project which is ready for the building license consists of a detached villa with private swimming pool and garage. It is developed to have basement, ground floor and first floor, with a garage for two vehicles and a swimming pool. It has been oriented so that the main views are directed to the points where there are no buildings, thus increasing the feeling of privacy. Basement level with gym, storage rooms, installation room, ironing room, wine cellar, bathroom 1, laundry room, garage and patio. Total usable area of basement 223.97 m2. Ground floor level with living room, dining room, kitchen, master bedroom, bathroom 2, dressing room, toilet, hallway, covered entrance, covered porch and swimming pool. Total usable area ground floor 212.43 m2. Closed constructed area on ground floor 89.60 m2. First floor with bedroom 1, bedroom 2, hall, bathroom 3, bathroom 4, covered terrace and open terrace. Total usable area first floor 83.10 m2. Closed constructed area on the first floor 46.91 m2 Total projected usable area 519.50 m2. Total built area computable at urban planning level 136.51 m2. The planned building is located in a consolidated urban environment of the development. The plots in the area are either built or in the process of being built.