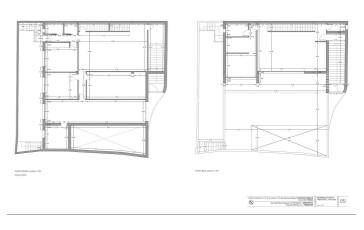

## Costa del Sol, Benalmadena Pueblo

Building plot with project in Rancho Domingo, Benalmádena Pueblo. Very attractive location on a corner plot at the end of a dead end street close to the village with all kinds of amenities. The project which is ready for the building license consists of a detached villa with private swimming pool and garage. It is developed to have basement, ground floor and first floor, with a garage for two vehicles and a swimming pool. It has been oriented so that the main views are directed to the points where there are no buildings, thus increasing the feeling of privacy. Basement level with gym, storage rooms, installation room, ironing room, wine cellar, bathroom 1, laundry room, garage and patio. Total usable area of basement 223.97 m2. Ground floor level with living room, dining room, kitchen, master bedroom, bathroom 2, dressing room, toilet, hallway, covered entrance, covered porch and swimming pool. Total usable area ground floor 212.43 m2. Closed constructed area on ground floor 89.60 m2. First floor with bedroom 1, bedroom 2, hall, bathroom 3, bathroom 4, covered terrace and open terrace. Total usable area first floor 83.10 m2. Closed constructed area on the first floor 46.91 m2 Total projected usable area 519.50 m2. Total built area computable at urban planning level 136.51 m2. The planned building is located in a consolidated urban environment of the development. The plots in the area are either built or in the process of being built.