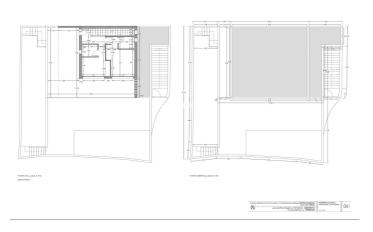

## Costa del Sol, Benalmadena Pueblo

Building plot with project in Rancho Domingo, Benalmádena Pueblo. Very attractive location on a corner plot at the end of a dead end street close to the village with all kinds of amenities. The project which is ready for the building license consists of a detached villa with private swimming pool and garage. It is developed to have basement, ground floor and first floor, with a garage for two vehicles and a swimming pool. It has been oriented so that the main views are directed to the points where there are no buildings, thus increasing the feeling of privacy. Basement level with gym, storage rooms, installation room, ironing room, wine cellar, bathroom 1, laundry room, garage and patio. Total usable area of basement 223.97 m2. Ground floor level with living room, dining room, kitchen, master bedroom, bathroom 2, dressing room, toilet, hallway, covered entrance, covered porch and swimming pool. Total usable area ground floor 212.43 m2. Closed constructed area on ground floor 89.60 m2. First floor with bedroom 1, bedroom 2, hall, bathroom 3, bathroom 4, covered terrace and open terrace. Total usable area first floor 83.10 m2. Closed constructed area on the first floor 46.91 m2 Total projected usable area 519.50 m2. Total built area computable at urban planning level 136.51 m2. The planned building is located in a consolidated urban environment of the development. The plots in the area are either built or in the process of being built.