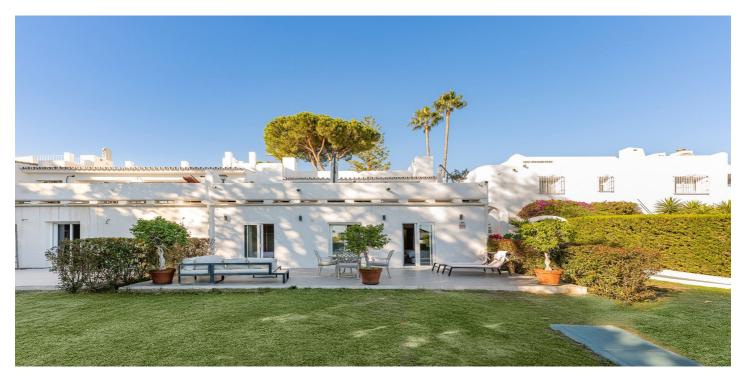

## Costa del Sol, Nueva Andalucía

This stunning corner townhouse is located in the exclusive Azahara II development in Nueva Andalucía, Marbella, Málaga. With a privileged location, this property offers proximity to amenities, transport, golf courses, shops, the city centre and schools. In addition, it enjoys spectacular views of the sea, the mountains and the gardens. The recently renovated property has a functional and bright layout. On the ground floor there are three bedrooms, all with direct access to a terrace that connects to the community gardens. One of the bedrooms has an en-suite bathroom, while the others share an additional bathroom. On the entrance floor, there is a spacious living room with an open kitchen and a separate laundry room. From this floor, there is access to a large south-facing terrace, ideal for enjoying the Mediterranean climate and the stunning sea and mountain views. There is also a toilet available for added convenience. The property, with a constructed area of 210m² and 50m² of terrace, has been designed to maximise natural light and connection with the outdoor spaces. The development offers amenities such as a communal swimming pool and gardens, as well as a communal carport for parking. This semi-detached house is in excellent condition, ready to move into, and is perfect both as a main residence or to enjoy a second home in one of the most sought-after areas of the Costa del Sol.