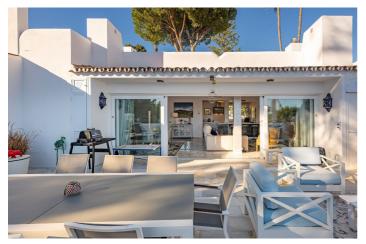

## Costa del Sol, Nueva Andalucía

This stunning corner townhouse is located in the exclusive Azahara II development in Nueva Andalucía, Marbella, Málaga. With a privileged location, this property offers proximity to amenities, transport, golf courses, shops, the city centre and schools. In addition, it enjoys spectacular views of the sea, the mountains and the gardens. The recently renovated property has a functional and bright layout. On the ground floor there are three bedrooms, all with direct access to a terrace that connects to the community gardens. One of the bedrooms has an en-suite bathroom, while the others share an additional bathroom. On the entrance floor, there is a spacious living room with an open kitchen and a separate laundry room. From this floor, there is access to a large south-facing terrace, ideal for enjoying the Mediterranean climate and the stunning sea and mountain views. There is also a toilet available for added convenience. The property, with a constructed area of 210m² and 50m² of terrace, has been designed to maximise natural light and connection with the outdoor spaces. The development offers amenities such as a communal swimming pool and gardens, as well as a communal carport for parking. This semi-detached house is in excellent condition, ready to move into, and is perfect both as a main residence or to enjoy a second home in one of the most sought-after areas of the Costa del Sol.