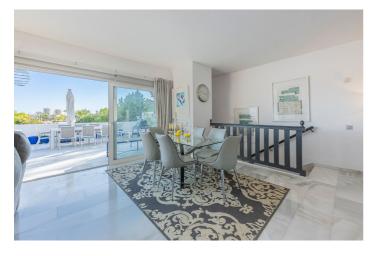

## Costa del Sol, Nueva Andalucía

This stunning corner townhouse is located in the exclusive Azahara II development in Nueva Andalucía, Marbella, Málaga. With a privileged location, this property offers proximity to amenities, transport, golf courses, shops, the city centre and schools. In addition, it enjoys spectacular views of the sea, the mountains and the gardens. The recently renovated property has a functional and bright layout. On the ground floor there are three bedrooms, all with direct access to a terrace that connects to the community gardens. One of the bedrooms has an en-suite bathroom, while the others share an additional bathroom. On the entrance floor, there is a spacious living room with an open kitchen and a separate laundry room. From this floor, there is access to a large south-facing terrace, ideal for enjoying the Mediterranean climate and the stunning sea and mountain views. There is also a toilet available for added convenience. The property, with a constructed area of 210m² and 50m² of terrace, has been designed to maximise natural light and connection with the outdoor spaces. The development offers amenities such as a communal swimming pool and gardens, as well as a communal carport for parking. This semi-detached house is in excellent condition, ready to move into, and is perfect both as a main residence or to enjoy a second home in one of the most sought-after areas of the Costa del Sol.