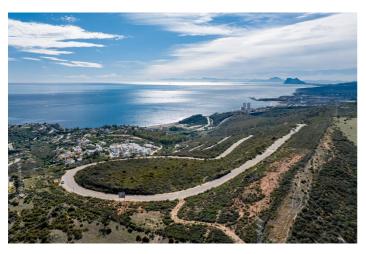

## Costa de la Luz, San Diego

Situated in the prestigious hills of Soto Grande, with panoramic views of Gibraltar on the Costa del Sol, San Diego Hills presents an exceptional fusion of natural beauty and culinary excellence. Positioned in a quickly developing area, this enclave is just minutes away from the vibrant life of Costa del Sol. Discover the grandeur of San Diego Hills, featuring its most expansive plot to date—an extraordinary opportunity for those seeking unmatched exclusivity and fast-growing investment prospects. Strategically positioned, this plot is conveniently located within a 60-minute drive from Málaga and a 20-minute drive to Gibraltar international airports. Revel in the breathtaking panoramic views, offering an unparalleled setting that harmonizes natural splendor with ultimate privacy With a strong commitment to sustainability, 54% of the Soto Grande and San Diego Hills neighborhood remains an untouched green belt zone. The average plot size in this esteemed community is approximately 3,000m² with a building volume of 12%. This low-density composition ensures that each plot retains its natural beauty, offering owners unparalleled space and privacy. Nevertheless, San Diego Hills stands out as an exceptional feature within this already extraordinary community. Showcasing an impressive total of 9,320m², it proudly holds the distinguished title of being the largest residential plot in Soto Grande and San Diego Hills.