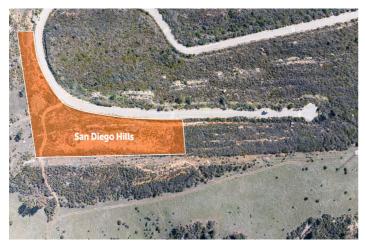

## Land for sale in San Diego, San Roque

3,500,000 €

**Reference:** R4860952 **Plot Size:** 9,320m<sup>2</sup>

## Costa de la Luz, San Diego

Situated in the prestigious hills of Soto Grande, with panoramic views of Gibraltar on the Costa del Sol, San Diego Hills presents an exceptional fusion of natural beauty and culinary excellence. Positioned in a quickly developing area, this enclave is just minutes away from the vibrant life of Costa del Sol. Discover the grandeur of San Diego Hills, featuring its most expansive plot to date—an extraordinary opportunity for those seeking unmatched exclusivity and fast-growing investment prospects. Strategically positioned, this plot is conveniently located within a 60-minute drive from Málaga and a 20-minute drive to Gibraltar international airports. Revel in the breathtaking panoramic views, offering an unparalleled setting that harmonizes natural splendor with ultimate privacy With a strong commitment to sustainability, 54% of the Soto Grande and San Diego Hills neighborhood remains an untouched green belt zone. The average plot size in this esteemed community is approximately 3,000m² with a building volume of 12%. This low-density composition ensures that each plot retains its natural beauty, offering owners unparalleled space and privacy. Nevertheless, San Diego Hills stands out as an exceptional feature within this already extraordinary community. Showcasing an impressive total of 9,320m², it proudly holds the distinguished title of being the largest residential plot in Soto Grande and San Diego Hills.