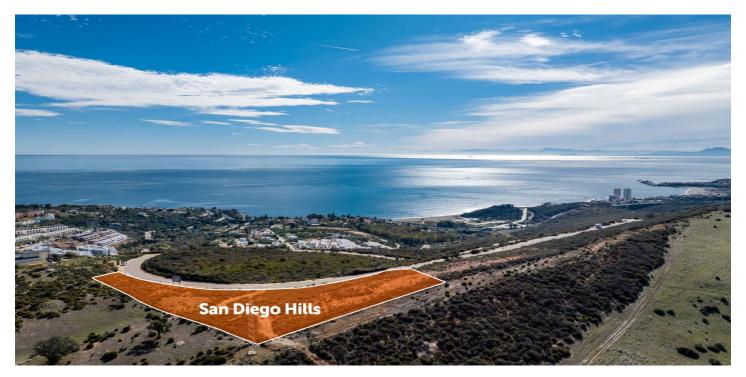

## Land for sale in San Diego, San Roque

3,500,000 €

**Reference:** R4860952 **Plot Size:** 9,320m<sup>2</sup>

## Costa de la Luz, San Diego

Situated in the prestigious hills of Soto Grande, with panoramic views of Gibraltar on the Costa del Sol, San Diego Hills presents an exceptional fusion of natural beauty and culinary excellence. Positioned in a quickly developing area, this enclave is just minutes away from the vibrant life of Costa del Sol. Discover the grandeur of San Diego Hills, featuring its most expansive plot to date—an extraordinary opportunity for those seeking unmatched exclusivity and fast-growing investment prospects. Strategically positioned, this plot is conveniently located within a 60-minute drive from Málaga and a 20-minute drive to Gibraltar international airports. Revel in the breathtaking panoramic views, offering an unparalleled setting that harmonizes natural splendor with ultimate privacy With a strong commitment to sustainability, 54% of the Soto Grande and San Diego Hills neighborhood remains an untouched green belt zone. The average plot size in this esteemed community is approximately 3,000m² with a building volume of 12%. This low-density composition ensures that each plot retains its natural beauty, offering owners unparalleled space and privacy. Nevertheless, San Diego Hills stands out as an exceptional feature within this already extraordinary community. Showcasing an impressive total of 9,320m², it proudly holds the distinguished title of being the largest residential plot in Soto Grande and San Diego Hills.