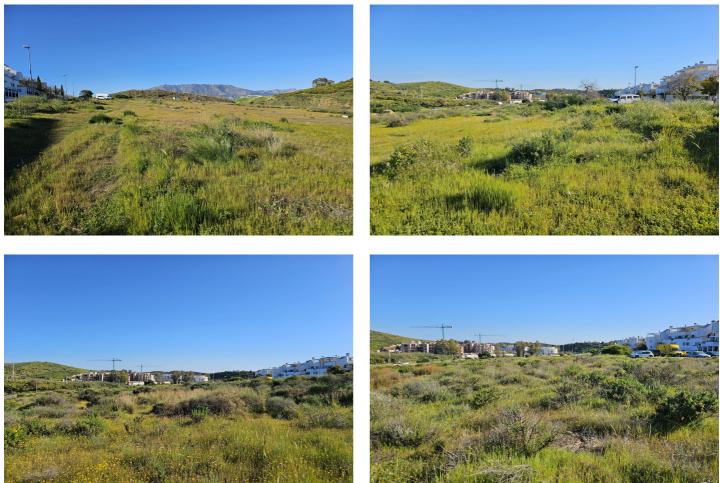

## Costa del Sol, La Cala

Urban plot of 15,236 m2 located on the edge of La Cala de Mijas, opposite the complexes of El Lagar and La Cala Sunset. The plot is flat and has already been segregated into 18 plots, 16 of 825 m2, 1 of 972 m2 and 1 of 1064 m2 for the construction of DETACHED VILLAS. Buildability of 30%. This is a very up-and-coming area with excellent road infrastructure and services already in place and major investment in other new building projects (contemporary villas and townhouses) due to be completed in the next couple of years. Project design, construction, management and financing can all be arranged for the client if required. The plot is situated just a short 5-minute car drive to the centre of the picturesque La Cala De Mijas, with its abundance of bars, shops, restaurants, supermarkets and fantastic beaches. It is also just 10 minutes' drive from a variety of excellent golf courses including El Chaparral Golf, Miraflores Golf, Santana Golf & Country Club, Mijas Golf and Calanova Golf! The green light has been given to the nearby 'Valle Del Golf' project which will include construction of a new 5 star hotel and 18-hole golf course. The 'Gran Parque de Mijas' will open in May 2025. This will be the largest park on the Costa del Sol, with an area of 270,000 m2 and a huge variety of activities including an open-air amphitheatre, boating lake, cycling paths, sports courts, children's playground, skatepark, splashpark and dog training park. La Cala de Mijas is located midway between Fuengirola and Marbella and from here you can reach Malaga International Airport in approximately 30 minutes by car and Malaga city centre, one of the most desirable city destinations in Europe, in around 45 minutes. This is a fantastic investment opportunity on the Costa Del Sol!