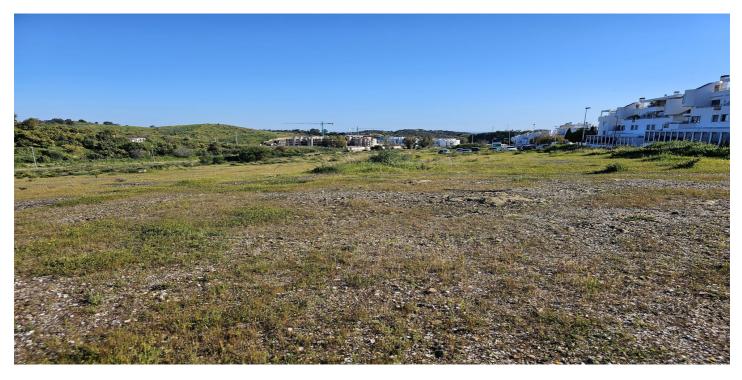

## Costa del Sol, La Cala

Urban plot of 15,236 m2 located on the edge of La Cala de Mijas, opposite the complexes of El Lagar and La Cala Sunset. The plot is flat and has already been segregated into 18 plots, 16 of 825 m2, 1 of 972 m2 and 1 of 1064 m2 for the construction of DETACHED VILLAS. Buildability of 30%. This is a very up-and-coming area with excellent road infrastructure and services already in place and major investment in other new building projects (contemporary villas and townhouses) due to be completed in the next couple of years. Project design, construction, management and financing can all be arranged for the client if required. The plot is situated just a short 5-minute car drive to the centre of the picturesque La Cala De Mijas, with its abundance of bars, shops, restaurants, supermarkets and fantastic beaches. It is also just 10 minutes' drive from a variety of excellent golf courses including El Chaparral Golf, Miraflores Golf, Santana Golf & Country Club, Mijas Golf and Calanova Golf! The green light has been given to the nearby 'Valle Del Golf' project which will include construction of a new 5 star hotel and 18-hole golf course. The 'Gran Parque de Mijas' will open in May 2025. This will be the largest park on the Costa del Sol, with an area of 270,000 m2 and a huge variety of activities including an open-air amphitheatre, boating lake, cycling paths, sports courts, children's playground, skatepark, splashpark and dog training park. La Cala de Mijas is located midway between Fuengirola and Marbella and from here you can reach Malaga International Airport in approximately 30 minutes by car and Malaga city centre, one of the most desirable city destinations in Europe, in around 45 minutes. This is a fantastic investment opportunity on the Costa Del Sol!