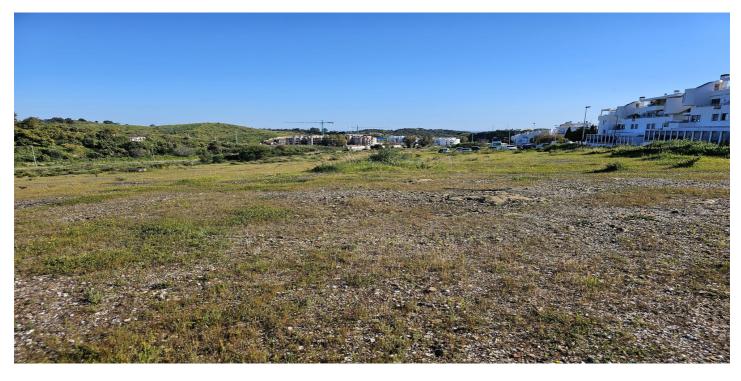

## Costa del Sol, La Cala

Urban plot of 15,236 m2 located on the edge of La Cala de Mijas, opposite the complexes of El Lagar and La Cala Sunset. The plot is flat and has already been segregated into 18 plots, 16 of 825 m2, 1 of 972 m2 and 1 of 1064 m2 for the construction of DETACHED VILLAS. Buildability of 30%. This is a very up-and-coming area with excellent road infrastructure and services already in place and major investment in other new building projects (contemporary villas and townhouses) due to be completed in the next couple of years. Project design, construction, management and financing can all be arranged for the client if required. The plot is situated just a short 5-minute car drive to the centre of the picturesque La Cala De Mijas, with its abundance of bars, shops, restaurants, supermarkets and fantastic beaches. It is also just 10 minutes' drive from a variety of excellent golf courses including El Chaparral Golf, Miraflores Golf, Santana Golf & Country Club, Mijas Golf and Calanova Golf! The green light has been given to the nearby 'Valle Del Golf' project which will include construction of a new 5 star hotel and 18-hole golf course. The 'Gran Parque de Mijas' will open in May 2025. This will be the largest park on the Costa del Sol, with an area of 270,000 m2 and a huge variety of activities including an open-air amphitheatre, boating lake, cycling paths, sports courts, children's playground, skatepark, splashpark and dog training park. La Cala de Mijas is located midway between Fuengirola and Marbella and from here you can reach Malaga International Airport in approximately 30 minutes by car and Malaga city centre, one of the most desirable city destinations in Europe, in around 45 minutes. This is a fantastic investment opportunity on the Costa Del Sol!