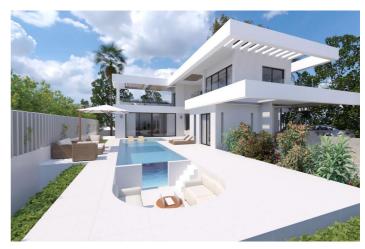

## Costa del Sol, Manilva

Here is a plot in la Paloma....Easy access to the main road leading in one direction to Sotogrande and in the other direction to Marbella. Building plot with project in license in the gorgeous seaside location known as la Paloma. The license granted in November 2023 This lovely south-east facing plot has gorgeous sea vies, and is less than 500 meters from the beach. The buildability of the land is a generous 33%, and so as well as the 280 square meters that can be built above ground, there is also a huge basement, which, due to the incline of the land, can be built with substantial natural light. The western Costa del Sol is becoming the location of choice for those discerning buyers who wish to move to the stunning southern coast of Spain but who are looking for a more authentic and relaxing experience. Just within the province of Malaga, but very close to the border with the province of Cadiz, this part of the Costa del Sol benefits from its closer proximity to the Atlantic Ocean, making the beaches that much more attractive and it's sea waters that much more fresh.