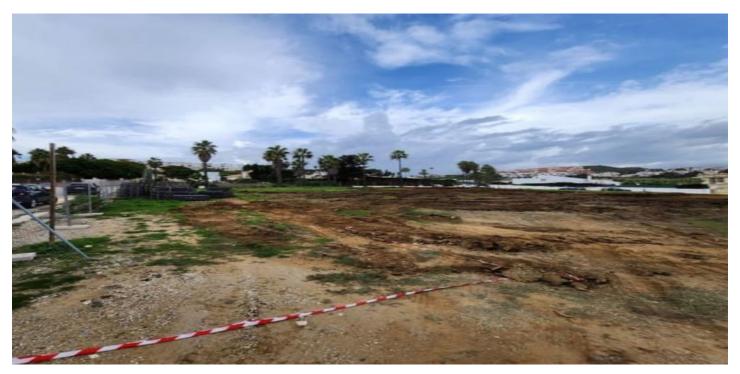

## Costa del Sol, Manilva

Here is a plot in la Paloma....Easy access to the main road leading in one direction to Sotogrande and in the other direction to Marbella. Building plot with project in license in the gorgeous seaside location known as la Paloma. The license granted in November 2023 This lovely south-east facing plot has gorgeous sea vies, and is less than 500 meters from the beach. The buildability of the land is a generous 33%, and so as well as the 280 square meters that can be built above ground, there is also a huge basement, which, due to the incline of the land, can be built with substantial natural light. The western Costa del Sol is becoming the location of choice for those discerning buyers who wish to move to the stunning southern coast of Spain but who are looking for a more authentic and relaxing experience. Just within the province of Malaga, but very close to the border with the province of Cadiz, this part of the Costa del Sol benefits from its closer proximity to the Atlantic Ocean, making the beaches that much more attractive and it's sea waters that much more fresh.