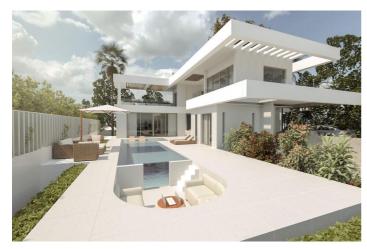

## Costa del Sol, Manilva

Here is a plot in la Paloma....Easy access to the main road leading in one direction to Sotogrande and in the other direction to Marbella. Building plot with project in license in the gorgeous seaside location known as la Paloma. The license granted in November 2023 This lovely south-east facing plot has gorgeous sea vies, and is less than 500 meters from the beach. The buildability of the land is a generous 33%, and so as well as the 280 square meters that can be built above ground, there is also a huge basement, which, due to the incline of the land, can be built with substantial natural light. The western Costa del Sol is becoming the location of choice for those discerning buyers who wish to move to the stunning southern coast of Spain but who are looking for a more authentic and relaxing experience. Just within the province of Malaga, but very close to the border with the province of Cadiz, this part of the Costa del Sol benefits from its closer proximity to the Atlantic Ocean, making the beaches that much more attractive and it's sea waters that much more fresh.