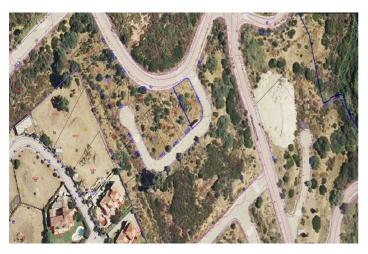

## Residential Plot for sale in Sotogrande, Sotogrande

210.000€

 $\textbf{Referenz:} \ R4968007 \qquad \textbf{Grundstücksgr\"{o}\&e:} \ 500 \text{m}^2$ 

## Costa del Sol, Sotogrande

Exclusive Plots for Sale in Invespania area Residential plots available, each 500m², ideal for building independent villas of up to 150m². Located just 15 minutes' walk from Cala Sardina beach and 5 minutes' drive from Sotogrande Marina, these plots offer breathtaking views and excellent investment potential. Key Features: Urban plots with residential zoning Ready for construction with fencing, geotechnical, and topographic studies completed Water, electricity, and sewer connections in place Quiet area with high revaluation potential A rare opportunity to build your dream home in a prime location. Contact us for more details! Where are these plots? They enjoy an ideal location, set in the tranquil area of Bahia Las Rocas in Manilva. Sotogrande Marina is at a short distance by car, where you will find restaurants, bars, and shops. Close by there are five world-class golf courses and luxurious polo fields. Estepona is only 20 minutes away, with Marbella and Puerto Banus just another ten additional minutes. These villas have been cleverly designed to fit into the beautiful natural surroundings, with modern finishing to provide stylish homes, ideal for families or just as an investment opportunity.