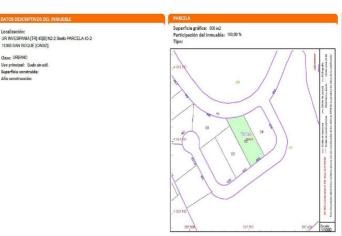

## Residential Plot for sale in Sotogrande, Sotogrande

210.000€

 $\textbf{Referenz:} \ R4968007 \qquad \textbf{Grundstücksgr\"{o}\&e:} \ 500 \text{m}^2$ 

## Costa del Sol, Sotogrande

Exclusive Plots for Sale in Invespania area Residential plots available, each 500m², ideal for building independent villas of up to 150m². Located just 15 minutes' walk from Cala Sardina beach and 5 minutes' drive from Sotogrande Marina, these plots offer breathtaking views and excellent investment potential. Key Features: Urban plots with residential zoning Ready for construction with fencing, geotechnical, and topographic studies completed Water, electricity, and sewer connections in place Quiet area with high revaluation potential A rare opportunity to build your dream home in a prime location. Contact us for more details! Where are these plots? They enjoy an ideal location, set in the tranquil area of Bahia Las Rocas in Manilva. Sotogrande Marina is at a short distance by car, where you will find restaurants, bars, and shops. Close by there are five world-class golf courses and luxurious polo fields. Estepona is only 20 minutes away, with Marbella and Puerto Banus just another ten additional minutes. These villas have been cleverly designed to fit into the beautiful natural surroundings, with modern finishing to provide stylish homes, ideal for families or just as an investment opportunity.