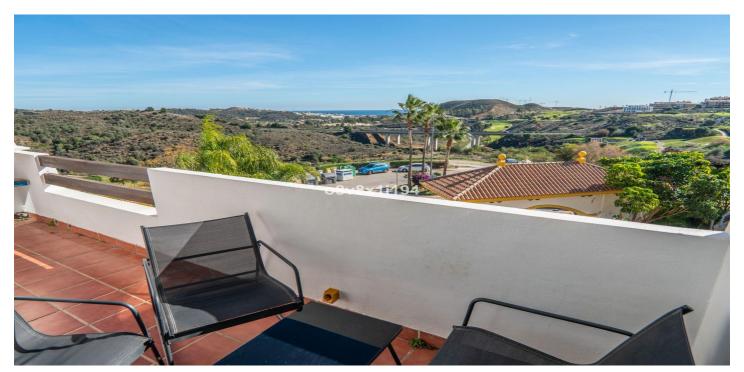

## Costa del Sol, Mijas Costa

Would you like to enjoy panoramic views of the bay of Mijas and its unique natural environment? CALANOVA'S FIRST LINE GOLF This property has the best position in the complex. It enjoys spectacular panoramic views of the sea, golf and its landscape. It is a quiet complex with 24-hour security, less than 10 minutes by car from the hills of La Cala. In this complex is the Calanova Gran Golf. The property has just been completely renovated, a second floor completely south facing. It consists of 2 bedrooms and a bathroom (previously two, but it has been converted into a large dressing room that would be easy to convert back into a bathroom). The kitchen is completely open to the living room that accesses the terrace. The master bedroom also accesses the terrace and has A/C. This impressive property has a water-repellent floor, soundproof walls with rock wool, indirect lighting for great evenings with friends, a brand new Fleck electric water heater and the ceiling has been raised to 2.68 m, which gives it a lot of space. The complex has 5 swimming pools, paddle tennis courts, playgrounds, garden areas, fountains, ponds and much more. Optional parking IBI: €301 COMMUNITY: €123/monthly Optional parking space for €9,000 plus additional. Just under 10 minutes by car you can reach the cities of Riviera and Calahonda. It is a 20-minute drive from Marbella city and a 35-minute drive from Malaga airport. If you are looking for a quiet setting with views and not too far from the city, this is the perfect place. This property is perfect as a permanent home, vacation home or investment property for vacation and long-term rentals.