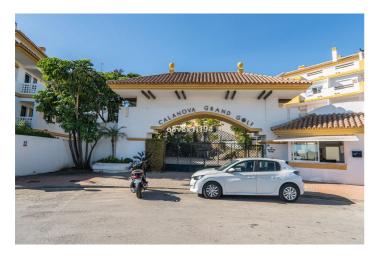

## Costa del Sol, Mijas Costa

Would you like to enjoy panoramic views of the bay of Mijas and its unique natural environment? CALANOVA'S FIRST LINE GOLF This property has the best position in the complex. It enjoys spectacular panoramic views of the sea, golf and its landscape. It is a quiet complex with 24-hour security, less than 10 minutes by car from the hills of La Cala. In this complex is the Calanova Gran Golf. The property has just been completely renovated, a second floor completely south facing. It consists of 2 bedrooms and a bathroom (previously two, but it has been converted into a large dressing room that would be easy to convert back into a bathroom). The kitchen is completely open to the living room that accesses the terrace. The master bedroom also accesses the terrace and has A/C. This impressive property has a water-repellent floor, soundproof walls with rock wool, indirect lighting for great evenings with friends, a brand new Fleck electric water heater and the ceiling has been raised to 2.68 m, which gives it a lot of space. The complex has 5 swimming pools, paddle tennis courts, playgrounds, garden areas, fountains, ponds and much more. Optional parking IBI: €301 COMMUNITY: €123/monthly Optional parking space for €9,000 plus additional. Just under 10 minutes by car you can reach the cities of Riviera and Calahonda. It is a 20-minute drive from Marbella city and a 35-minute drive from Malaga airport. If you are looking for a quiet setting with views and not too far from the city, this is the perfect place. This property is perfect as a permanent home, vacation home or investment property for vacation and long-term rentals.