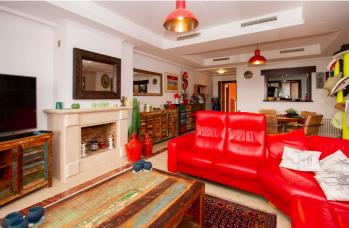

## Costa del Sol, La Mairena

Exceptionally large two bedroom ground floor corner apartment. Superb panoramic views. Quality fittings throughout. Small garden room extension. Situated in thriving community with wonderful sub tropical gardens. Underground car parking with storeroom. Super fast fibre optic internet reception. Free access to the outstanding El Soto de Marbella leisure facilities including own nine hole golf course, large gym, sauna, spa, steam room, tennis, Padel tennis and two boules courts. A wonderful home or vacation home. Viewing highly recommended.