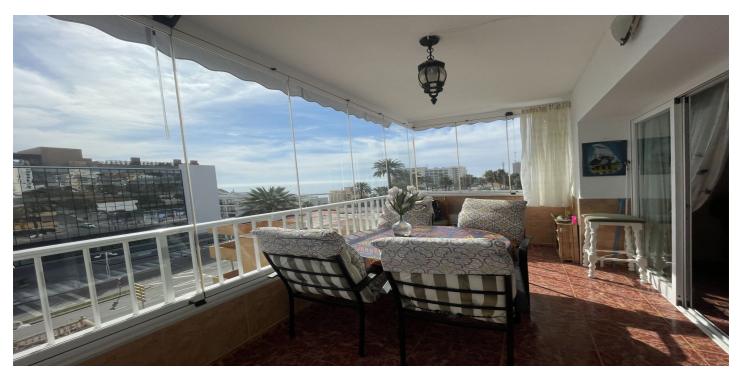

## Costa del Sol, Benalmadena Costa

Discover the home of your dreams on the Costa del Sol! This spectacular 53 m² apartment is in perfect condition and offers everything you need to live comfortably and enjoy the sun. Key Features: South-facing, ensuring natural light all day long. Communal parking and an elevator for added convenience. Air conditioning and an electric water heater, ensuring comfort throughout the year. Fully equipped kitchen with high-end appliances, ready for you to prepare your best recipes. Glazed terrace with Climalit windows, perfect for enjoying the outdoors all year round. Perfect Layout: 2 cozy bedrooms. Spacious living room with an open-plan kitchen to create the perfect atmosphere. Full bathroom and practical pantry. Private terrace to relax outdoors. Extras that make a difference: Garage space included in the price. Storage room for extra storage. Individual heating with cold/heat pump. Adapted access for people with reduced mobility for added comfort. Community rooftop terrace with 360° panoramic views. Unbeatable Location: Just 5 minutes on foot from Puerto Marina (Benalmádena) and 3 minutes from the beach with direct underground access. 5 minutes from supermarkets, post office, and public transport. Quick car connection: 30 minutes from Marbella, 20 minutes from Málaga, and 15 minutes from Mijas Costa. This apartment is free of charges, ideal for vacation rentals or as a family home. Don't miss this opportunity to live in one of the most exclusive areas of the Costa del Sol!