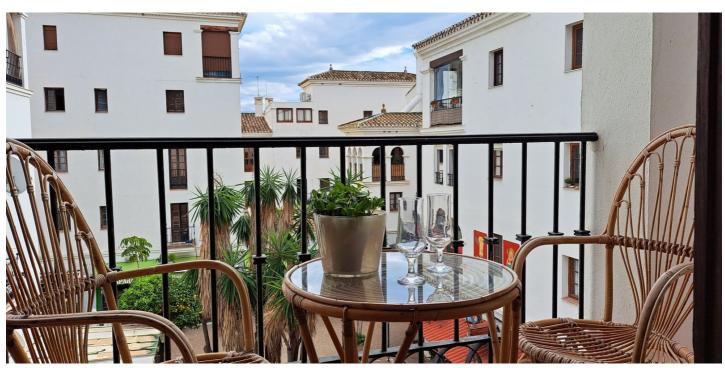

## Costa del Sol, La Duquesa

House opportunity on the beach! In the heart of Puerto de la Duquesa, this duplex apartment is located in Manilva, just 200 metres from PLAYA, and in an area with all kinds of services and leisure areas, surrounded by golf courses and .a 20 minutes from Gibraltar and Marbella. The apartment is located on a second floor of a building that has an elevator, with access for persons with reduced mobility and with garage, although the property does not have own parking. It is distributed on two floors, with a large living/dining room, very bright for its orientation and with access to the covered terrace:, fully equipped and independent kitchen, 3 bedrooms fully exterior and 3 bathrooms, tending the master bedroom the en suite bathroom. It has an extraordinary private solarium of 32 square meters , ideal place to enjoy pleasant dinners and the warm Mediterranean climate. Additionally, the location of the apartment in the Port of the Duquesa, with its maritime charm and its proximity to local services, beaches and places of entertainment, makes it a destination with great investment potential for vacation rentals; and for them along with each current photograph of the house is incorporated a proposal to update it. .