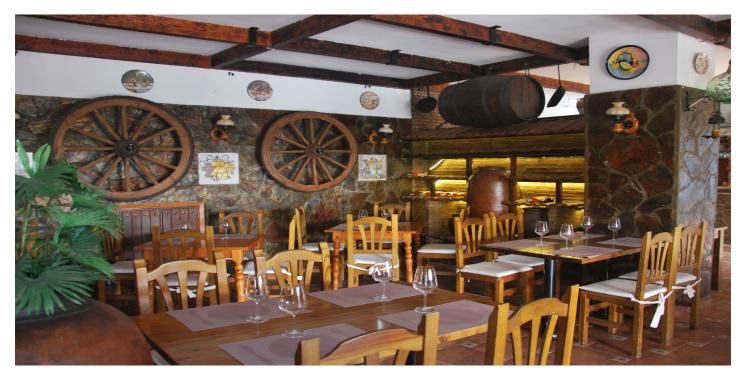

## Costa del Sol, New Golden Mile

FREEHOLD – FANTASTIC COMMERCIAL PREMISES. Spacious commercial property located in Atalaya. It has best location as you can see it from the road. Property consists of two levels: - Big restaurant with equipped bar and kitchen. Two guests toilets (for disabled people as well). 153m2 in total. There is an access to the spacious terrace (80 m2). - Stairs lead to the second floor, where there is an access to the large roof terrace with the bar. Part of the terrace is covered. Built size of the terrace in total is 293 m2 There is a food elevator, connected with the first floor to pass drinks & food from the kitchen. Commercial property is equipped as a restaurant now, it has a license for the restaurant. The license can be changed in any other activity. Commercial Center Diana is always busy area, surrounding of residential complexes and well seen from the road. Great investment opportunity on an incredible location!