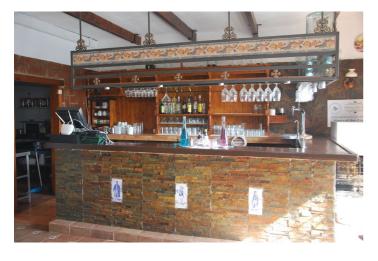

## Costa del Sol, New Golden Mile

FREEHOLD – FANTASTIC COMMERCIAL PREMISES. Spacious commercial property located in Atalaya. It has best location as you can see it from the road. Property consists of two levels: - Big restaurant with equipped bar and kitchen. Two guests toilets (for disabled people as well). 153m2 in total. There is an access to the spacious terrace (80 m2). - Stairs lead to the second floor, where there is an access to the large roof terrace with the bar. Part of the terrace is covered. Built size of the terrace in total is 293 m2 There is a food elevator, connected with the first floor to pass drinks & food from the kitchen. Commercial property is equipped as a restaurant now, it has a license for the restaurant. The license can be changed in any other activity. Commercial Center Diana is always busy area, surrounding of residential complexes and well seen from the road. Great investment opportunity on an incredible location!