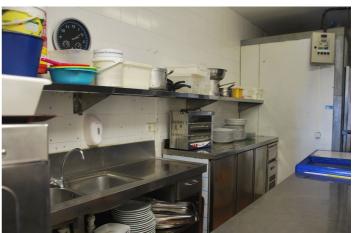

## Costa del Sol, New Golden Mile

FREEHOLD – FANTASTIC COMMERCIAL PREMISES. Spacious commercial property located in Atalaya. It has best location as you can see it from the road. Property consists of two levels: - Big restaurant with equipped bar and kitchen. Two guests toilets (for disabled people as well). 153m2 in total. There is an access to the spacious terrace (80 m2). - Stairs lead to the second floor, where there is an access to the large roof terrace with the bar. Part of the terrace is covered. Built size of the terrace in total is 293 m2 There is a food elevator, connected with the first floor to pass drinks & food from the kitchen. Commercial property is equipped as a restaurant now, it has a license for the restaurant. The license can be changed in any other activity. Commercial Center Diana is always busy area, surrounding of residential complexes and well seen from the road. Great investment opportunity on an incredible location!