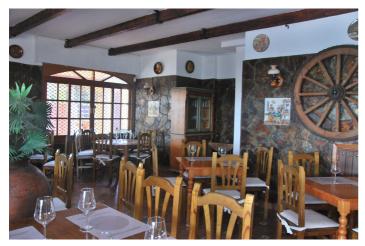

## Costa del Sol, New Golden Mile

FREEHOLD – FANTASTIC COMMERCIAL PREMISES. Spacious commercial property located in Atalaya. It has best location as you can see it from the road. Property consists of two levels: - Big restaurant with equipped bar and kitchen. Two guests toilets (for disabled people as well). 153m2 in total. There is an access to the spacious terrace (80 m2). - Stairs lead to the second floor, where there is an access to the large roof terrace with the bar. Part of the terrace is covered. Built size of the terrace in total is 293 m2 There is a food elevator, connected with the first floor to pass drinks & food from the kitchen. Commercial property is equipped as a restaurant now, it has a license for the restaurant. The license can be changed in any other activity. Commercial Center Diana is always busy area, surrounding of residential complexes and well seen from the road. Great investment opportunity on an incredible location!