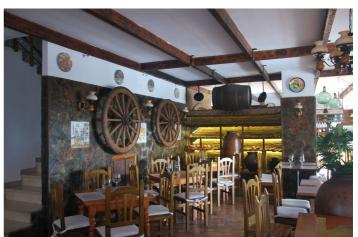

## Costa del Sol, New Golden Mile

FREEHOLD – FANTASTIC COMMERCIAL PREMISES. Spacious commercial property located in Atalaya. It has best location as you can see it from the road. Property consists of two levels: - Big restaurant with equipped bar and kitchen. Two guests toilets (for disabled people as well). 153m2 in total. There is an access to the spacious terrace (80 m2). - Stairs lead to the second floor, where there is an access to the large roof terrace with the bar. Part of the terrace is covered. Built size of the terrace in total is 293 m2 There is a food elevator, connected with the first floor to pass drinks & food from the kitchen. Commercial property is equipped as a restaurant now, it has a license for the restaurant. The license can be changed in any other activity. Commercial Center Diana is always busy area, surrounding of residential complexes and well seen from the road. Great investment opportunity on an incredible location!