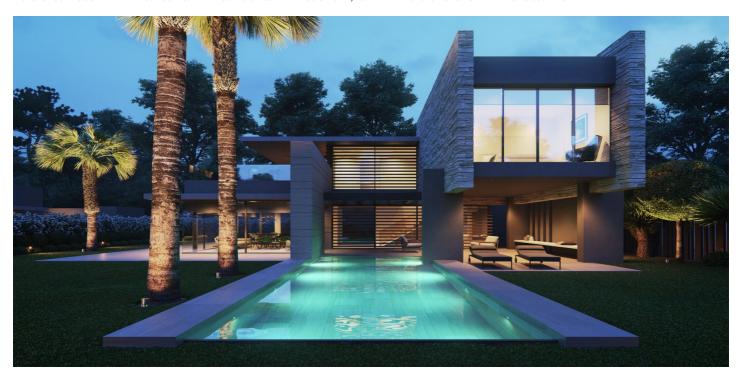

## Detached Villa for sale in San Pedro de Alcántara, Marbella

3,900,000 €

Reference: R5039242 Bedrooms: 4 Bathrooms: 4 Plot Size: 1,152m<sup>2</sup> Build Size: 515m<sup>2</sup> Terrace: 298m<sup>2</sup>

## Costa del Sol, San Pedro de Alcántara

Discover this stunning contemporary villa project located in the sought-after neighborhood of Cortijo Blanco, San Pedro. Set on a generous plot, this modern home offers luxury, comfort, and space in a prime coastal location. The villa features four spacious bedrooms, each with its own en-suite bathroom, ensuring privacy and convenience for every resident. On the ground floor, you will find an elegant open-plan layout that combines the living room with a sleek modern kitchen and a stylish dining area. Large sliding doors lead you to the spectacular outdoor space, where a private pool and a beautifully curated garden await—perfect for entertaining guests or enjoying quiet relaxation. One en-suite bedroom is conveniently located on this level, ideal for guests or family members. Upstairs, the villa boasts three additional en-suite bedrooms, including the luxurious master suite, which opens directly onto a private terrace. The home also includes a spacious basement that can be customized to suit your needs—whether you envision a home cinema, gym, games room, or more. Situated just moments from the beach and within easy reach of top international schools, world-renowned golf courses, Puerto Banús and San Pedro town, this villa presents a truly exceptional opportunity.