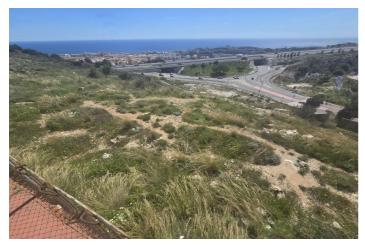

### Costa del Sol, Benalmadena Costa

Prime location in one of the most promising areas of the Costa del Sol. Land Features Area: 10,000 m<sup>2</sup> Land Use: Residential Buildable Area: 8,000 m<sup>2</sup> Infrastructure and Access Direct access to the A-7 motorway. 15 minutes from Malaga Airport. Services: Electricity, drinking water, and sewage disposal. Infrastructure and Services Nearby Transportation: Fast connections to major transportation networks. Education: Proximity to international schools and educational centers. Healthcare: Hospitals and private clinics within a 10 km radius. Leisure and Commerce: Shopping centers, restaurants, and beaches are just minutes away. Market Analysis Price of similar plots: Between  $\leq$ 350 and  $\leq$ 450/m<sup>2</sup>, supporting the valuation of this plot. Market Trend: 15% growth over the last 5 years, consolidating the area as a strategic location for investors and developers. Financial Analysis and Profitability Estimated Return on Investment: Between 20% and 30% over 5 years. High Demand: Significant interest from national and international buyers. Growth Factors: Continued development, proximity to key infrastructure, and the tourist appeal of the Costa del Sol. A unique opportunity for investors and developers in one of the most exclusive areas of Benalmádena.

## Features:

**Orientation** South Views Sea