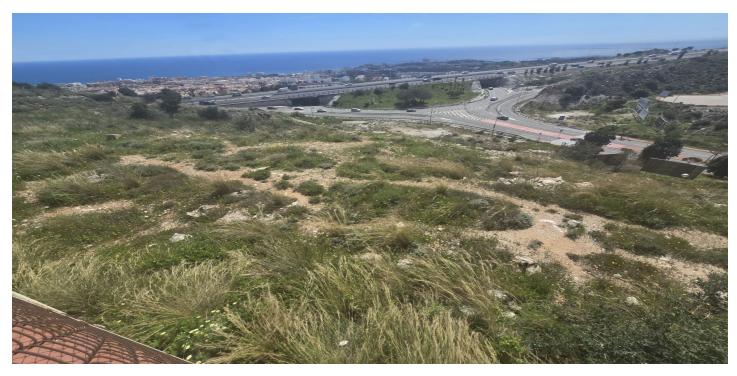

### Costa del Sol, Benalmadena Costa

Prime location in one of the most promising areas of the Costa del Sol. Land Features Area: 10,000 m<sup>2</sup> Land Use: Residential Buildable Area: 8,000 m<sup>2</sup> Infrastructure and Access Direct access to the A-7 motorway. 15 minutes from Malaga Airport. Services: Electricity, drinking water, and sewage disposal. Infrastructure and Services Nearby Transportation: Fast connections to major transportation networks. Education: Proximity to international schools and educational centers. Healthcare: Hospitals and private clinics within a 10 km radius. Leisure and Commerce: Shopping centers, restaurants, and beaches are just minutes away. Market Analysis Price of similar plots: Between  $\leq$ 350 and  $\leq$ 450/m<sup>2</sup>, supporting the valuation of this plot. Market Trend: 15% growth over the last 5 years, consolidating the area as a strategic location for investors and developers. Financial Analysis and Profitability Estimated Return on Investment: Between 20% and 30% over 5 years. High Demand: Significant interest from national and international buyers. Growth Factors: Continued development, proximity to key infrastructure, and the tourist appeal of the Costa del Sol. A unique opportunity for investors and developers in one of the most exclusive areas of Benalmádena.

## Features:

**Orientation** South Views Sea