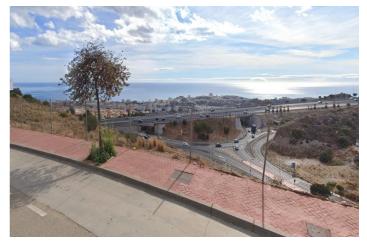

### Costa del Sol, Benalmadena Costa

Prime location in one of the most promising areas of the Costa del Sol. Land Features Area: 10,000 m<sup>2</sup> Land Use: Residential Buildable Area: 8,000 m<sup>2</sup> Infrastructure and Access Direct access to the A-7 motorway. 15 minutes from Malaga Airport. Services: Electricity, drinking water, and sewage disposal. Infrastructure and Services Nearby Transportation: Fast connections to major transportation networks. Education: Proximity to international schools and educational centers. Healthcare: Hospitals and private clinics within a 10 km radius. Leisure and Commerce: Shopping centers, restaurants, and beaches are just minutes away. Market Analysis Price of similar plots: Between  $\leq$ 350 and  $\leq$ 450/m<sup>2</sup>, supporting the valuation of this plot. Market Trend: 15% growth over the last 5 years, consolidating the area as a strategic location for investors and developers. Financial Analysis and Profitability Estimated Return on Investment: Between 20% and 30% over 5 years. High Demand: Significant interest from national and international buyers. Growth Factors: Continued development, proximity to key infrastructure, and the tourist appeal of the Costa del Sol. A unique opportunity for investors and developers in one of the most exclusive areas of Benalmádena.

## Features:

**Orientation** South Views Sea