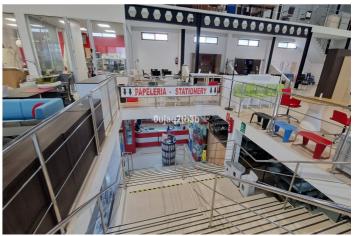

## Costa del Sol, Marbella

Logistics-Focused Industrial Warehouse in Marbella's Business Park - 2,738 m<sup>2</sup> Across 4 Levels This industrial warehouse, located in Marbella's established business and industrial hub, offers an outstanding opportunity for logistics companies seeking a strategically located, well-designed facility tailored for efficient operations. With a total built area of \*\*2,738 m<sup>2</sup> spread over four levels\*\*, this property provides the flexibility, accessibility, and infrastructure essential for modern logistics management. Key Features Total area: 2,738 m<sup>2</sup> Floors: 4 Purpose-built layout: Large, open-plan spaces designed to accommodate warehousing, cross-docking, order preparation, and logistics offices Robust infrastructure: Modern, solid construction featuring vehicle-accessible floors and a heavy-duty freight lift that services all levels Strategic Location for Distribution Located in Marbella's industrial estate, this warehouse benefits from \*\*excellent connectivity to major transport routes\*\*, including highways and key logistics corridors across the Costa del Sol. This location allows for faster dispatch, optimized delivery routes, and seamless integration with regional and national supply chains. Designed for Logistics Operations Specifically configured to support logistics and supply chain activities, the property offers: \* High ceilings ideal for racking and vertical storage systems \* Ample loading and unloading bays \* Direct truck and trailer access \* Versatile interior distribution to streamline operational flows, from inbound reception to outbound dispatch \* Potential to establish integrated logistics offices or control centers Ideal for Logistics and Fulfillment Companies Whether your focus is on warehousing, distribution, e-commerce fulfillment, or supply chain services, this facility offers the spatial efficiency and operational capacity to grow and scale your business. This 2,738 m<sup>2</sup> logistics-ready warehouse in Marbella's premier business park represents a strategic asset for logistics companies seeking to strengthen their presence on the Costa del Sol. With its adaptable space, robust access infrastructure, and excellent location, it is ideally positioned to serve as a central logistics hub or regional distribution center.