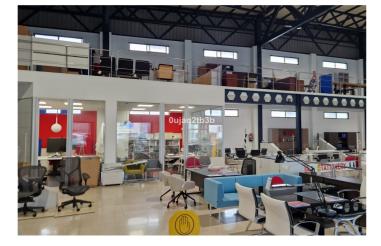

## Costa del Sol, Marbella

Logistics-Focused Industrial Warehouse in Marbella's Business Park - 2,738 m<sup>2</sup> Across 4 Levels This industrial warehouse, located in Marbella's established business and industrial hub, offers an outstanding opportunity for logistics companies seeking a strategically located, well-designed facility tailored for efficient operations. With a total built area of \*\*2,738 m<sup>2</sup> spread over four levels\*\*, this property provides the flexibility, accessibility, and infrastructure essential for modern logistics management. Key Features Total area: 2,738 m<sup>2</sup> Floors: 4 Purpose-built layout: Large, open-plan spaces designed to accommodate warehousing, cross-docking, order preparation, and logistics offices Robust infrastructure: Modern, solid construction featuring vehicle-accessible floors and a heavy-duty freight lift that services all levels Strategic Location for Distribution Located in Marbella's industrial estate, this warehouse benefits from \*\*excellent connectivity to major transport routes\*\*, including highways and key logistics corridors across the Costa del Sol. This location allows for faster dispatch, optimized delivery routes, and seamless integration with regional and national supply chains. Designed for Logistics Operations Specifically configured to support logistics and supply chain activities, the property offers: \* High ceilings ideal for racking and vertical storage systems \* Ample loading and unloading bays \* Direct truck and trailer access \* Versatile interior distribution to streamline operational flows, from inbound reception to outbound dispatch \* Potential to establish integrated logistics offices or control centers Ideal for Logistics and Fulfillment Companies Whether your focus is on warehousing, distribution, e-commerce fulfillment, or supply chain services, this facility offers the spatial efficiency and operational capacity to grow and scale your business. This 2,738 m<sup>2</sup> logistics-ready warehouse in Marbella's premier business park represents a strategic asset for logistics companies seeking to strengthen their presence on the Costa del Sol. With its adaptable space, robust access infrastructure, and excellent location, it is ideally positioned to serve as a central logistics hub or regional distribution center.