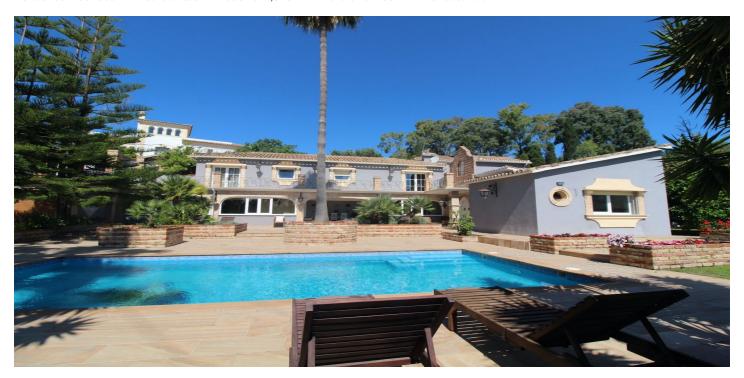

## Costa del Sol, San Pedro de Alcántara

We are delighted to be able to offer for sale this charming villa in Fuente del Espanto located in the east side of Benahavis close to La Quinta area and 5 minus by car to the San Pedro Alcantara town centre. The main property features 4 bedrooms, 4 en-suite bathrooms, spacious lounge with open fireplace and dining area, brand new fully fitted kitchen with separate dining area, first floor offers fully fitted kitchen with dining area living room with fireplace, three bedrooms with on suit bathrooms, second floor offers specious master bedroom with 2 bathrooms and 2 dressing-rooms. The property also provide Indore spa facilities, jacuzzi, sauna, steam-room, temperature controlled wine cellar, separate 1 bedroom guest house, and a grand entrance hall, second floor offers specious master bedroom with 2 bathrooms and 2 dressing-rooms, Outside the property boasts a large integral style courtyard, garage for 2 cars, and beautiful gardens with pool. Please note this stunning home has been built to the highest standard using only the finest materials. Viewings very highly recommended.