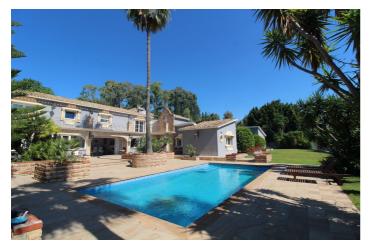

## Costa del Sol, San Pedro de Alcántara

We are delighted to be able to offer for sale this charming villa in Fuente del Espanto located in the east side of Benahavis close to La Quinta area and 5 minus by car to the San Pedro Alcantara town centre. The main property features 4 bedrooms, 4 en-suite bathrooms, spacious lounge with open fireplace and dining area, brand new fully fitted kitchen with separate dining area, first floor offers fully fitted kitchen with dining area living room with fireplace, three bedrooms with on suit bathrooms, second floor offers specious master bedroom with 2 bathrooms and 2 dressing-rooms. The property also provide Indore spa facilities, jacuzzi, sauna, steam-room, temperature controlled wine cellar, separate 1 bedroom guest house, and a grand entrance hall, second floor offers specious master bedroom with 2 bathrooms and 2 dressing-rooms, Outside the property boasts a large integral style courtyard, garage for 2 cars, and beautiful gardens with pool. Please note this stunning home has been built to the highest standard using only the finest materials. Viewings very highly recommended.