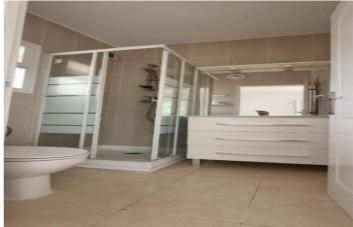

## Costa del Sol, Elviria

Detached Villa, Elviria, Costa del Sol. 2 Bedrooms, 3 Bathrooms, Built 90 m<sup>2</sup>, Terrace 50 m<sup>2</sup>, Garden/Plot 420 m<sup>2</sup>. Setting : Country, Close To Golf, Close To Sea, Close To Schools. Orientation : South. Condition : Good. Pool : Private. Climate Control : Hot A/C, Cold A/C. Views : Country, Garden. Features : Covered Terrace, Fitted Wardrobes, Near Transport, Private Terrace, WiFi, Storage Room, Ensuite Bathroom. Furniture : Fully Furnished. Kitchen : Fully Fitted. Garden : Private. Parking : Garage, Covered, Private. Category : Resale.