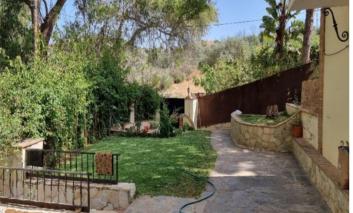

## Costa del Sol, Elviria

Detached Villa, Elviria, Costa del Sol. 2 Bedrooms, 3 Bathrooms, Built 90 m<sup>2</sup>, Terrace 50 m<sup>2</sup>, Garden/Plot 420 m<sup>2</sup>. Setting : Country, Close To Golf, Close To Sea, Close To Schools. Orientation : South. Condition : Good. Pool : Private. Climate Control : Hot A/C, Cold A/C. Views : Country, Garden. Features : Covered Terrace, Fitted Wardrobes, Near Transport, Private Terrace, WiFi, Storage Room, Ensuite Bathroom. Furniture : Fully Furnished. Kitchen : Fully Fitted. Garden : Private. Parking : Garage, Covered, Private. Category : Resale.