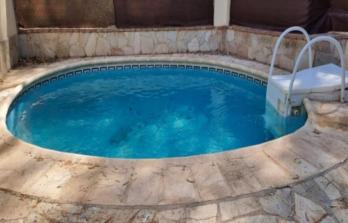

## Costa del Sol, Elviria

Detached Villa, Elviria, Costa del Sol. 2 Bedrooms, 3 Bathrooms, Built 90 m<sup>2</sup>, Terrace 50 m<sup>2</sup>, Garden/Plot 420 m<sup>2</sup>. Setting : Country, Close To Golf, Close To Sea, Close To Schools. Orientation : South. Condition : Good. Pool : Private. Climate Control : Hot A/C, Cold A/C. Views : Country, Garden. Features : Covered Terrace, Fitted Wardrobes, Near Transport, Private Terrace, WiFi, Storage Room, Ensuite Bathroom. Furniture : Fully Furnished. Kitchen : Fully Fitted. Garden : Private. Parking : Garage, Covered, Private. Category : Resale.