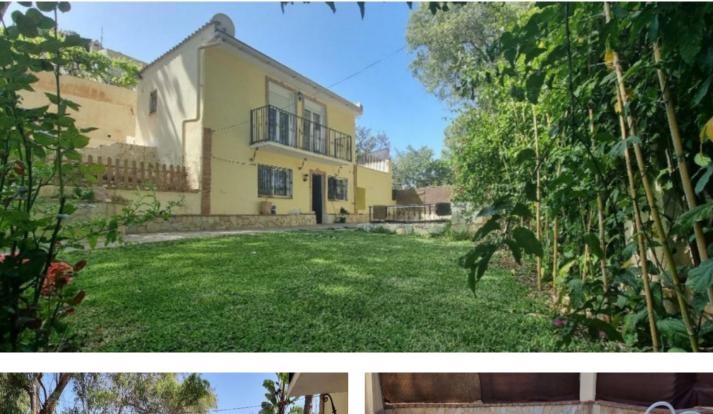

## Detached Villa for sale in Elviria, Marbella

Reference: R4091575 Bedrooms: 2 Bathrooms: 3 Plot Size: 420m<sup>2</sup> Build Size: 90m<sup>2</sup> Terrace: 50m<sup>2</sup>

## Costa del Sol, Elviria

Detached Villa, Elviria, Costa del Sol. 2 Bedrooms, 3 Bathrooms, Built 90 m<sup>2</sup>, Terrace 50 m<sup>2</sup>, Garden/Plot 420 m<sup>2</sup>. Setting : Country, Close To Golf, Close To Sea, Close To Schools. Orientation : South. Condition : Good. Pool : Private. Climate Control : Hot A/C, Cold A/C. Views : Country, Garden. Features : Covered Terrace, Fitted Wardrobes, Near Transport, Private Terrace, WiFi, Storage Room, Ensuite Bathroom. Furniture : Fully Furnished. Kitchen : Fully Fitted. Garden : Private. Parking : Garage, Covered, Private. Category : Resale.