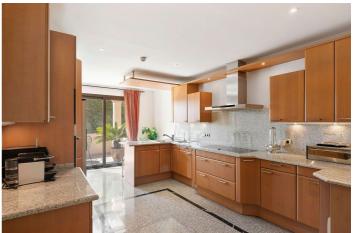

## Costa del Sol, Nueva Andalucía

This luxurious three-bedroom middle floor apartment located within the exclusive gated community of Aloha Park in Nueva Andalucia offering 24-hour security and concierge services. This property has an excellent flow throughout and has a south-west orientation with views of both the Mediterranean Sea & mountains. The accommodation comprises an impressive entrance hall, a guest toilet, fully fitted kitchen and laundry room, large living area with fireplace/dining room both with direct access to the wrap-around covered & uncovered terrace with various seated areas ideal for entertaining. All three bedrooms are ensuite and the master bedroom features walk-in closet and access to the terrace. There are extra amenities such as U/F heating throughout, lift access, private parking for two cars and a storage room. The residents can enjoy well-maintained communal garden with two outdoor swimming pools, heated indoor pool with fitness & SPA area. Located within a short drive of beaches, Puerto Banus, Marbella and a variety of Golf courses, this property is ideal for permanent living or holiday home.