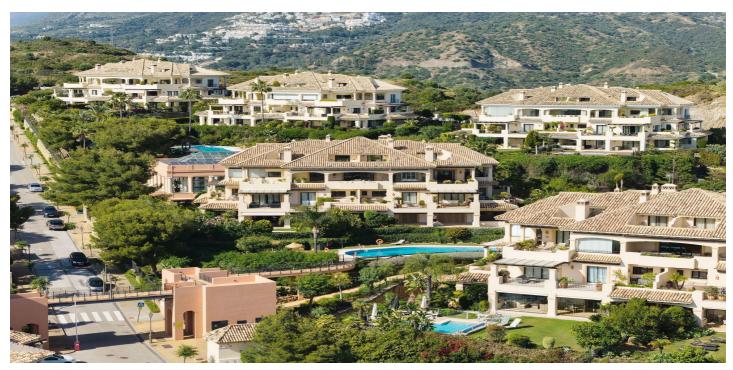

## Costa del Sol, Nueva Andalucía

This luxurious three-bedroom middle floor apartment located within the exclusive gated community of Aloha Park in Nueva Andalucia offering 24-hour security and concierge services. This property has an excellent flow throughout and has a south-west orientation with views of both the Mediterranean Sea & mountains. The accommodation comprises an impressive entrance hall, a guest toilet, fully fitted kitchen and laundry room, large living area with fireplace/dining room both with direct access to the wrap-around covered & uncovered terrace with various seated areas ideal for entertaining. All three bedrooms are ensuite and the master bedroom features walk-in closet and access to the terrace. There are extra amenities such as U/F heating throughout, lift access, private parking for two cars and a storage room. The residents can enjoy well-maintained communal garden with two outdoor swimming pools, heated indoor pool with fitness & SPA area. Located within a short drive of beaches, Puerto Banus, Marbella and a variety of Golf courses, this property is ideal for permanent living or holiday home.