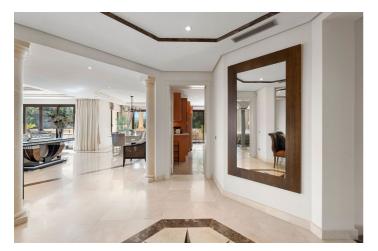

## Costa del Sol, Nueva Andalucía

This luxurious three-bedroom middle floor apartment located within the exclusive gated community of Aloha Park in Nueva Andalucia offering 24-hour security and concierge services. This property has an excellent flow throughout and has a south-west orientation with views of both the Mediterranean Sea & mountains. The accommodation comprises an impressive entrance hall, a guest toilet, fully fitted kitchen and laundry room, large living area with fireplace/dining room both with direct access to the wrap-around covered & uncovered terrace with various seated areas ideal for entertaining. All three bedrooms are ensuite and the master bedroom features walk-in closet and access to the terrace. There are extra amenities such as U/F heating throughout, lift access, private parking for two cars and a storage room. The residents can enjoy well-maintained communal garden with two outdoor swimming pools, heated indoor pool with fitness & SPA area. Located within a short drive of beaches, Puerto Banus, Marbella and a variety of Golf courses, this property is ideal for permanent living or holiday home.