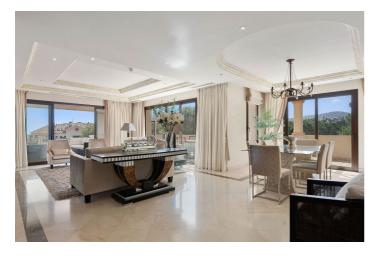

## Costa del Sol, Nueva Andalucía

This luxurious three-bedroom middle floor apartment located within the exclusive gated community of Aloha Park in Nueva Andalucia offering 24-hour security and concierge services. This property has an excellent flow throughout and has a south-west orientation with views of both the Mediterranean Sea & mountains. The accommodation comprises an impressive entrance hall, a guest toilet, fully fitted kitchen and laundry room, large living area with fireplace/dining room both with direct access to the wrap-around covered & uncovered terrace with various seated areas ideal for entertaining. All three bedrooms are ensuite and the master bedroom features walk-in closet and access to the terrace. There are extra amenities such as U/F heating throughout, lift access, private parking for two cars and a storage room. The residents can enjoy well-maintained communal garden with two outdoor swimming pools, heated indoor pool with fitness & SPA area. Located within a short drive of beaches, Puerto Banus, Marbella and a variety of Golf courses, this property is ideal for permanent living or holiday home.