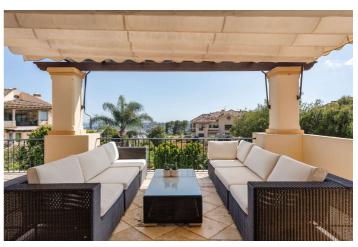

## Costa del Sol, Nueva Andalucía

This luxurious three-bedroom middle floor apartment located within the exclusive gated community of Aloha Park in Nueva Andalucia offering 24-hour security and concierge services. This property has an excellent flow throughout and has a south-west orientation with views of both the Mediterranean Sea & mountains. The accommodation comprises an impressive entrance hall, a guest toilet, fully fitted kitchen and laundry room, large living area with fireplace/dining room both with direct access to the wrap-around covered & uncovered terrace with various seated areas ideal for entertaining. All three bedrooms are ensuite and the master bedroom features walk-in closet and access to the terrace. There are extra amenities such as U/F heating throughout, lift access, private parking for two cars and a storage room. The residents can enjoy well-maintained communal garden with two outdoor swimming pools, heated indoor pool with fitness & SPA area. Located within a short drive of beaches, Puerto Banus, Marbella and a variety of Golf courses, this property is ideal for permanent living or holiday home.