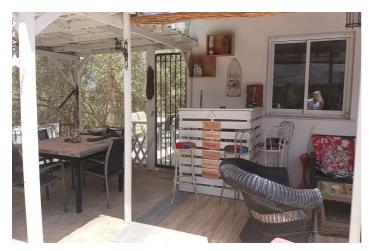

## Nororma, Villanueva del Rosario

RUSTIC. Dry and undivided olive grove plot located in the Cortijo Alto neighborhood, in the municipality of Villanueva del Rosario, with an area of 4,228 m². It comprises: a separate residential building, consisting of a ground floor only, with a constructed area of 99.58 m², and a small building intended for agricultural storage, consisting of a single floor and a constructed area of 10.23 m². The house, presented as a loft, comprises one bedroom (with the possibility of converting two more), a bathroom, a living room, and an open kitchen (loft). Aluminum windows and doors, new Endesa connection (compliant with regulations), insulation, equipped kitchen (oven, ceramic hob, refrigerator, dishwasher, etc.), wood-burning fireplace with insert, original pizza oven, fully furnished (leather sofas, notarized oak furniture, 2 electric bed bases, etc.), swimming pool also serving as a water tank, 25,000 liter water tank + 4 rainwater tanks of 1,000 liters each, septic tank. The land is fully fenced and includes olive trees, fig trees, almond trees, pear trees, lemon trees, apple trees, pomegranate trees, white vines, laurels, walnut trees... Sold with tractor and all equipment, chainsaw, trimmer, ladders... compressor... The property is located 6 minutes by car from Villanueva del Rosario, 12 minutes from Villanueva del Trabuco and is accessible all year round via concrete roads. Fountains and marked walking paths, opportunities to practice mountaineering...