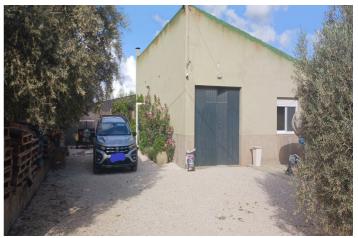

## Nororma, Villanueva del Rosario

RUSTIC. Dry and undivided olive grove plot located in the Cortijo Alto neighborhood, in the municipality of Villanueva del Rosario, with an area of 4,228 m². It comprises: a separate residential building, consisting of a ground floor only, with a constructed area of 99.58 m², and a small building intended for agricultural storage, consisting of a single floor and a constructed area of 10.23 m². The house, presented as a loft, comprises one bedroom (with the possibility of converting two more), a bathroom, a living room, and an open kitchen (loft). Aluminum windows and doors, new Endesa connection (compliant with regulations), insulation, equipped kitchen (oven, ceramic hob, refrigerator, dishwasher, etc.), wood-burning fireplace with insert, original pizza oven, fully furnished (leather sofas, notarized oak furniture, 2 electric bed bases, etc.), swimming pool also serving as a water tank, 25,000 liter water tank + 4 rainwater tanks of 1,000 liters each, septic tank. The land is fully fenced and includes olive trees, fig trees, almond trees, pear trees, lemon trees, apple trees, pomegranate trees, white vines, laurels, walnut trees... Sold with tractor and all equipment, chainsaw, trimmer, ladders... compressor... The property is located 6 minutes by car from Villanueva del Rosario, 12 minutes from Villanueva del Trabuco and is accessible all year round via concrete roads. Fountains and marked walking paths, opportunities to practice mountaineering...