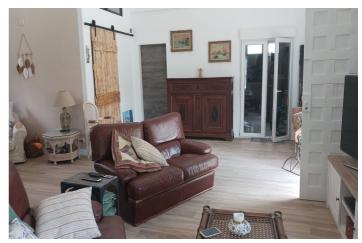

## Nororma, Villanueva del Rosario

RUSTIC. Dry and undivided olive grove plot located in the Cortijo Alto neighborhood, in the municipality of Villanueva del Rosario, with an area of 4,228 m². It comprises: a separate residential building, consisting of a ground floor only, with a constructed area of 99.58 m², and a small building intended for agricultural storage, consisting of a single floor and a constructed area of 10.23 m². The house, presented as a loft, comprises one bedroom (with the possibility of converting two more), a bathroom, a living room, and an open kitchen (loft). Aluminum windows and doors, new Endesa connection (compliant with regulations), insulation, equipped kitchen (oven, ceramic hob, refrigerator, dishwasher, etc.), wood-burning fireplace with insert, original pizza oven, fully furnished (leather sofas, notarized oak furniture, 2 electric bed bases, etc.), swimming pool also serving as a water tank, 25,000 liter water tank + 4 rainwater tanks of 1,000 liters each, septic tank. The land is fully fenced and includes olive trees, fig trees, almond trees, pear trees, lemon trees, apple trees, pomegranate trees, white vines, laurels, walnut trees... Sold with tractor and all equipment, chainsaw, trimmer, ladders... compressor... The property is located 6 minutes by car from Villanueva del Rosario, 12 minutes from Villanueva del Trabuco and is accessible all year round via concrete roads. Fountains and marked walking paths, opportunities to practice mountaineering...