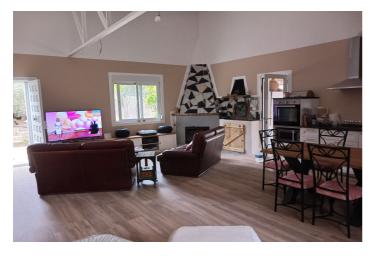

## Nororma, Villanueva del Rosario

RUSTIC. Dry and undivided olive grove plot located in the Cortijo Alto neighborhood, in the municipality of Villanueva del Rosario, with an area of 4,228 m². It comprises: a separate residential building, consisting of a ground floor only, with a constructed area of 99.58 m², and a small building intended for agricultural storage, consisting of a single floor and a constructed area of 10.23 m². The house, presented as a loft, comprises one bedroom (with the possibility of converting two more), a bathroom, a living room, and an open kitchen (loft). Aluminum windows and doors, new Endesa connection (compliant with regulations), insulation, equipped kitchen (oven, ceramic hob, refrigerator, dishwasher, etc.), wood-burning fireplace with insert, original pizza oven, fully furnished (leather sofas, notarized oak furniture, 2 electric bed bases, etc.), swimming pool also serving as a water tank, 25,000 liter water tank + 4 rainwater tanks of 1,000 liters each, septic tank. The land is fully fenced and includes olive trees, fig trees, almond trees, pear trees, lemon trees, apple trees, pomegranate trees, white vines, laurels, walnut trees... Sold with tractor and all equipment, chainsaw, trimmer, ladders... compressor... The property is located 6 minutes by car from Villanueva del Rosario, 12 minutes from Villanueva del Trabuco and is accessible all year round via concrete roads. Fountains and marked walking paths, opportunities to practice mountaineering...