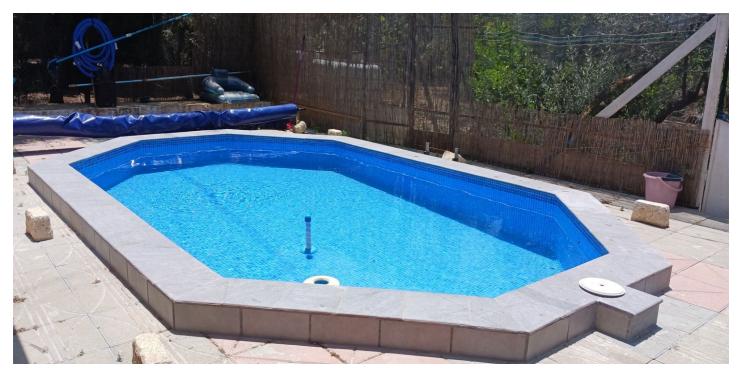

## Nororma, Villanueva del Rosario

RUSTIC. Dry and undivided olive grove plot located in the Cortijo Alto neighborhood, in the municipality of Villanueva del Rosario, with an area of 4,228 m². It comprises: a separate residential building, consisting of a ground floor only, with a constructed area of 99.58 m², and a small building intended for agricultural storage, consisting of a single floor and a constructed area of 10.23 m². The house, presented as a loft, comprises one bedroom (with the possibility of converting two more), a bathroom, a living room, and an open kitchen (loft). Aluminum windows and doors, new Endesa connection (compliant with regulations), insulation, equipped kitchen (oven, ceramic hob, refrigerator, dishwasher, etc.), wood-burning fireplace with insert, original pizza oven, fully furnished (leather sofas, notarized oak furniture, 2 electric bed bases, etc.), swimming pool also serving as a water tank, 25,000 liter water tank + 4 rainwater tanks of 1,000 liters each, septic tank. The land is fully fenced and includes olive trees, fig trees, almond trees, pear trees, lemon trees, apple trees, pomegranate trees, white vines, laurels, walnut trees... Sold with tractor and all equipment, chainsaw, trimmer, ladders... compressor... The property is located 6 minutes by car from Villanueva del Rosario, 12 minutes from Villanueva del Trabuco and is accessible all year round via concrete roads. Fountains and marked walking paths, opportunities to practice mountaineering...