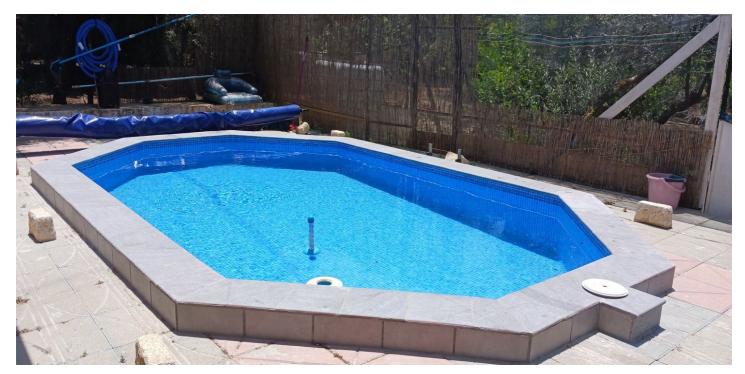

## Nororma, Villanueva del Rosario

RUSTIC. Dry and undivided olive grove plot located in the Cortijo Alto neighborhood, in the municipality of Villanueva del Rosario, with an area of 4,228 m². It comprises: a separate residential building, consisting of a ground floor only, with a constructed area of 99.58 m², and a small building intended for agricultural storage, consisting of a single floor and a constructed area of 10.23 m². The house, presented as a loft, comprises one bedroom (with the possibility of converting two more), a bathroom, a living room, and an open kitchen (loft). Aluminum windows and doors, new Endesa connection (compliant with regulations), insulation, equipped kitchen (oven, ceramic hob, refrigerator, dishwasher, etc.), wood-burning fireplace with insert, original pizza oven, fully furnished (leather sofas, notarized oak furniture, 2 electric bed bases, etc.), swimming pool also serving as a water tank, 25,000 liter water tank + 4 rainwater tanks of 1,000 liters each, septic tank. The land is fully fenced and includes olive trees, fig trees, almond trees, pear trees, lemon trees, apple trees, pomegranate trees, white vines, laurels, walnut trees... Sold with tractor and all equipment, chainsaw, trimmer, ladders... compressor... The property is located 6 minutes by car from Villanueva del Rosario, 12 minutes from Villanueva del Trabuco and is accessible all year round via concrete roads. Fountains and marked walking paths, opportunities to practice mountaineering...