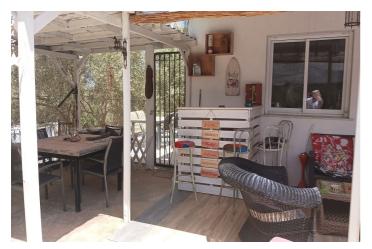

## Nororma, Villanueva del Rosario

RUSTIC. Dry and undivided olive grove plot located in the Cortijo Alto neighborhood, in the municipality of Villanueva del Rosario, with an area of 4,228 m². It comprises: a separate residential building, consisting of a ground floor only, with a constructed area of 99.58 m², and a small building intended for agricultural storage, consisting of a single floor and a constructed area of 10.23 m². The house, presented as a loft, comprises one bedroom (with the possibility of converting two more), a bathroom, a living room, and an open kitchen (loft). Aluminum windows and doors, new Endesa connection (compliant with regulations), insulation, equipped kitchen (oven, ceramic hob, refrigerator, dishwasher, etc.), wood-burning fireplace with insert, original pizza oven, fully furnished (leather sofas, notarized oak furniture, 2 electric bed bases, etc.), swimming pool also serving as a water tank, 25,000 liter water tank + 4 rainwater tanks of 1,000 liters each, septic tank. The land is fully fenced and includes olive trees, fig trees, almond trees, pear trees, lemon trees, apple trees, pomegranate trees, white vines, laurels, walnut trees... Sold with tractor and all equipment, chainsaw, trimmer, ladders... compressor... The property is located 6 minutes by car from Villanueva del Rosario, 12 minutes from Villanueva del Trabuco and is accessible all year round via concrete roads. Fountains and marked walking paths, opportunities to practice mountaineering...