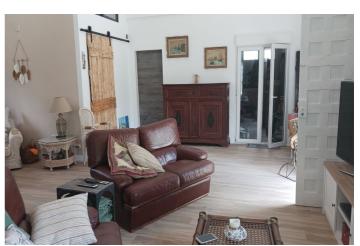

## Nororma, Villanueva del Rosario

RUSTIC. Dry and undivided olive grove plot located in the Cortijo Alto neighborhood, in the municipality of Villanueva del Rosario, with an area of 4,228 m². It comprises: a separate residential building, consisting of a ground floor only, with a constructed area of 99.58 m², and a small building intended for agricultural storage, consisting of a single floor and a constructed area of 10.23 m². The house, presented as a loft, comprises one bedroom (with the possibility of converting two more), a bathroom, a living room, and an open kitchen (loft). Aluminum windows and doors, new Endesa connection (compliant with regulations), insulation, equipped kitchen (oven, ceramic hob, refrigerator, dishwasher, etc.), wood-burning fireplace with insert, original pizza oven, fully furnished (leather sofas, notarized oak furniture, 2 electric bed bases, etc.), swimming pool also serving as a water tank, 25,000 liter water tank + 4 rainwater tanks of 1,000 liters each, septic tank. The land is fully fenced and includes olive trees, fig trees, almond trees, pear trees, lemon trees, apple trees, pomegranate trees, white vines, laurels, walnut trees... Sold with tractor and all equipment, chainsaw, trimmer, ladders... compressor... The property is located 6 minutes by car from Villanueva del Rosario, 12 minutes from Villanueva del Trabuco and is accessible all year round via concrete roads. Fountains and marked walking paths, opportunities to practice mountaineering...