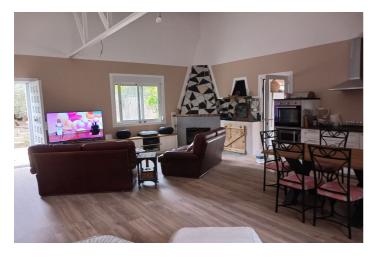

## Nororma, Villanueva del Rosario

RUSTIC. Dry and undivided olive grove plot located in the Cortijo Alto neighborhood, in the municipality of Villanueva del Rosario, with an area of 4,228 m². It comprises: a separate residential building, consisting of a ground floor only, with a constructed area of 99.58 m², and a small building intended for agricultural storage, consisting of a single floor and a constructed area of 10.23 m². The house, presented as a loft, comprises one bedroom (with the possibility of converting two more), a bathroom, a living room, and an open kitchen (loft). Aluminum windows and doors, new Endesa connection (compliant with regulations), insulation, equipped kitchen (oven, ceramic hob, refrigerator, dishwasher, etc.), wood-burning fireplace with insert, original pizza oven, fully furnished (leather sofas, notarized oak furniture, 2 electric bed bases, etc.), swimming pool also serving as a water tank, 25,000 liter water tank + 4 rainwater tanks of 1,000 liters each, septic tank. The land is fully fenced and includes olive trees, fig trees, almond trees, pear trees, lemon trees, apple trees, pomegranate trees, white vines, laurels, walnut trees... Sold with tractor and all equipment, chainsaw, trimmer, ladders... compressor... The property is located 6 minutes by car from Villanueva del Rosario, 12 minutes from Villanueva del Trabuco and is accessible all year round via concrete roads. Fountains and marked walking paths, opportunities to practice mountaineering...