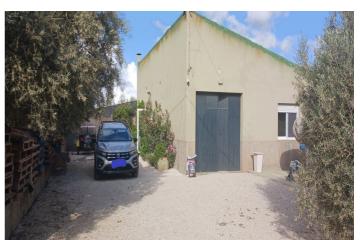

## Nororma, Villanueva del Rosario

RUSTIC. Dry and undivided olive grove plot located in the Cortijo Alto neighborhood, in the municipality of Villanueva del Rosario, with an area of 4,228 m². It comprises: a separate residential building, consisting of a ground floor only, with a constructed area of 99.58 m², and a small building intended for agricultural storage, consisting of a single floor and a constructed area of 10.23 m². The house, presented as a loft, comprises one bedroom (with the possibility of converting two more), a bathroom, a living room, and an open kitchen (loft). Aluminum windows and doors, new Endesa connection (compliant with regulations), insulation, equipped kitchen (oven, ceramic hob, refrigerator, dishwasher, etc.), wood-burning fireplace with insert, original pizza oven, fully furnished (leather sofas, notarized oak furniture, 2 electric bed bases, etc.), swimming pool also serving as a water tank, 25,000 liter water tank + 4 rainwater tanks of 1,000 liters each, septic tank. The land is fully fenced and includes olive trees, fig trees, almond trees, pear trees, lemon trees, apple trees, pomegranate trees, white vines, laurels, walnut trees... Sold with tractor and all equipment, chainsaw, trimmer, ladders... compressor... The property is located 6 minutes by car from Villanueva del Rosario, 12 minutes from Villanueva del Trabuco and is accessible all year round via concrete roads. Fountains and marked walking paths, opportunities to practice mountaineering...