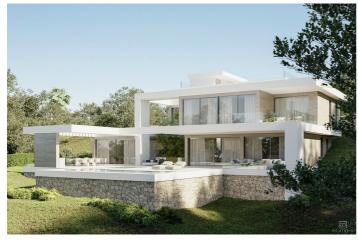

## Costa del Sol, El Rosario

Great opportunity for your dream development in East Marbella. EL ROSARIO VALLEY - Unique development project from one of the biggest development companies in Cost Del Sol. Our work includes an in-depth market analysis, continuous care during and after construction, and ongoing support after the sale. El Rosario Valley is situated in the heart of one of the most prestigious residential gated urbanizations in Marbella, with high security standards, newly built roads, surrounded by extended green areas, closely located to long beautiful Mediterranean beaches and beach clubs, restaurants shopping areas and 1-minute drive to Royal Tennis Club. The project includes 4 individual villas developed by one of the most celebrated architects of Marbella. The villas will have spectacular views on the mountain La Concha, the emblem of the Costa del Sol, and the sea views from the rooftop solarium terraces. Sold with building licence included. We offer our clients quality construction advice and overall support building your dream house subject to separate agreement. Over the past 10 years, the real estate market in Marbella has shown steady price growth, with an acceleration in recent years. The average annual increase in property values is estimated to range between 4-6%. In El Rosario, in the last 12 months, the price per square meter of built property has increased from €5,000 to €7,000 per square meter (according to sales data from crm.inmobalia) This trend is driven by an influx of international investors, strong demand for luxury properties, and the region's overall development, including infrastructure and tourist appeal. If you are interested in specific data on particular areas or property types, let me know, and I can provide more detailed information.