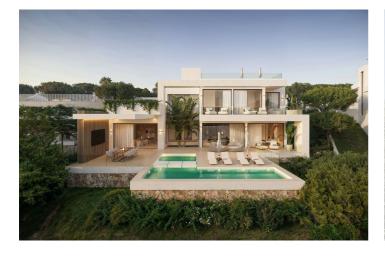

## Costa del Sol, El Rosario

Great opportunity for your dream development in East Marbella. EL ROSARIO VALLEY - Unique development project from one of the biggest development companies in Cost Del Sol. Our work includes an in-depth market analysis, continuous care during and after construction, and ongoing support after the sale. El Rosario Valley is situated in the heart of one of the most prestigious residential gated urbanizations in Marbella, with high security standards, newly built roads, surrounded by extended green areas, closely located to long beautiful Mediterranean beaches and beach clubs, restaurants shopping areas and 1-minute drive to Royal Tennis Club. The project includes 4 individual villas developed by one of the most celebrated architects of Marbella. The villas will have spectacular views on the mountain La Concha, the emblem of the Costa del Sol, and the sea views from the rooftop solarium terraces. Sold with building licence included. We offer our clients quality construction advice and overall support building your dream house subject to separate agreement. Over the past 10 years, the real estate market in Marbella has shown steady price growth, with an acceleration in recent years. The average annual increase in property values is estimated to range between 4-6%. In El Rosario, in the last 12 months, the price per square meter of built property has increased from €5,000 to €7,000 per square meter (according to sales data from crm.inmobalia) This trend is driven by an influx of international investors, strong demand for luxury properties, and the region's overall development, including infrastructure and tourist appeal. If you are interested in specific data on particular areas or property types, let me know, and I can provide more detailed information.