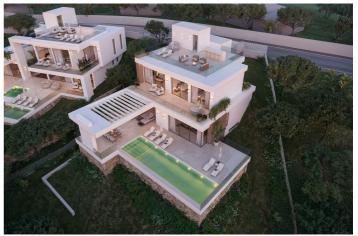

## Costa del Sol, El Rosario

Great opportunity for your dream development in East Marbella. EL ROSARIO VALLEY - Unique development project from one of the biggest development companies in Cost Del Sol. Our work includes an in-depth market analysis, continuous care during and after construction, and ongoing support after the sale. El Rosario Valley is situated in the heart of one of the most prestigious residential gated urbanizations in Marbella, with high security standards, newly built roads, surrounded by extended green areas, closely located to long beautiful Mediterranean beaches and beach clubs, restaurants shopping areas and 1-minute drive to Royal Tennis Club. The project includes 4 individual villas developed by one of the most celebrated architects of Marbella. The villas will have spectacular views on the mountain La Concha, the emblem of the Costa del Sol, and the sea views from the rooftop solarium terraces. Sold with building licence included. We offer our clients quality construction advice and overall support building your dream house subject to separate agreement. Over the past 10 years, the real estate market in Marbella has shown steady price growth, with an acceleration in recent years. The average annual increase in property values is estimated to range between 4-6%. In El Rosario, in the last 12 months, the price per square meter of built property has increased from €5,000 to €7,000 per square meter (according to sales data from crm.inmobalia) This trend is driven by an influx of international investors, strong demand for luxury properties, and the region's overall development, including infrastructure and tourist appeal. If you are interested in specific data on particular areas or property types, let me know, and I can provide more detailed information.