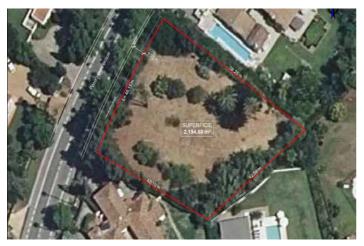

## Costa del Sol, Sotogrande Costa

Set in Sotogrande Costa's prestigious Kings and Queens neighborhood, this expansive 2,200 m² plot offers a rare chance to design and build a custom luxury home in one of the area's most sought-after streets — Paseo del Parque. Elevated above its surroundings and ideally oriented to capture the morning and midday sun, the plot offers an uncommon dual perspective: sea views and picturesque mountain scenery. This blend of coastal and countryside outlooks is a true rarity in this prime location. Perfectly situated close to golf, beaches, the marina, and top international schools, this is a unique opportunity for those seeking exclusivity, elegance, and potential in one of southern Spain's most elite communities. Property Features: - Prime position within the Kings and Queens area - Stunning dual-aspect views of the sea and mountains - Elevated and sunny orientation - One of the few remaining buildable plots in this elite zone The plot, includes a variaty of mature palm trees, cypresses, and olive trees, that add elegance and charm anchoring this plot to its ideal location. Additionally the the following documentation is already in place for those looking to expidite the building process; Topographical Survey, Geotechnical Study confirming excellent soil quality, and Basic and Execution Architectural Projects