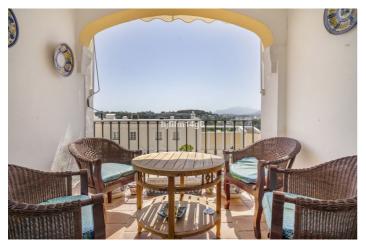

## Costa del Sol, Nueva Andalucía

This beautifully presented townhouse, nestled in the heart of the sought-after Aloha Pueblo, offers the perfect blend of traditional Andalucian charm and modern comfort. Set across two levels with the added bonus of a spacious rooftop terrace, this corner unit provides maximum privacy and spectacular sunset views. Inside, the home bursts with color and character, reflecting the vibrant Andalucian style. The recently renovated kitchen features heated floors, brandnew appliances, and modern finishes—perfect for year-round comfort and convenience. The entire house has been freshly painted, creating a bright and welcoming atmosphere throughout. Key features include: - Two new split air-conditioning units for efficient heating and cooling - New blinds on the main and rooftop terraces for added privacy and shade - Wood-burning fireplace with cassette, ideal for heating the entire house - Private rooftop terrace, ideal for entertaining, relaxing, or soaking in panoramic views - Corner unit, ensuring peace, privacy, and extra natural light Whether you're looking for a full-time residence or a holiday retreat, this home offers the best of both worlds—a peaceful oasis in a picturesque setting, yet just minutes away from the vibrant life of Nueva Andalucía, golf courses, restaurants, and Puerto Banús. Don't miss the opportunity to own a unique home in one of the most charming communities on the Costa del Sol.