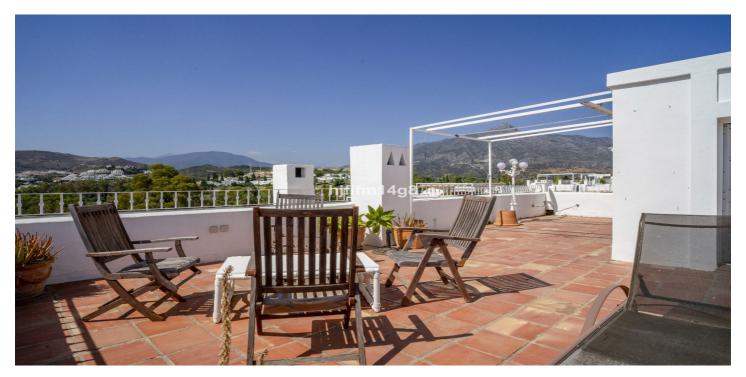

## Costa del Sol, Nueva Andalucía

This beautifully presented townhouse, nestled in the heart of the sought-after Aloha Pueblo, offers the perfect blend of traditional Andalucian charm and modern comfort. Set across two levels with the added bonus of a spacious rooftop terrace, this corner unit provides maximum privacy and spectacular sunset views. Inside, the home bursts with color and character, reflecting the vibrant Andalucian style. The recently renovated kitchen features heated floors, brandnew appliances, and modern finishes—perfect for year-round comfort and convenience. The entire house has been freshly painted, creating a bright and welcoming atmosphere throughout. Key features include: - Two new split air-conditioning units for efficient heating and cooling - New blinds on the main and rooftop terraces for added privacy and shade - Wood-burning fireplace with cassette, ideal for heating the entire house - Private rooftop terrace, ideal for entertaining, relaxing, or soaking in panoramic views - Corner unit, ensuring peace, privacy, and extra natural light Whether you're looking for a full-time residence or a holiday retreat, this home offers the best of both worlds—a peaceful oasis in a picturesque setting, yet just minutes away from the vibrant life of Nueva Andalucía, golf courses, restaurants, and Puerto Banús. Don't miss the opportunity to own a unique home in one of the most charming communities on the Costa del Sol.

## **Features:**

Features Climate Control Views
Covered Terrace Air Conditioning Mountain

Private Terrace Fireplace
Marble Flooring U/F Heating

**Fitted Wardrobes** 

Solarium

Setting Pool Kitchen

Close To Golf Communal Partially Fitted