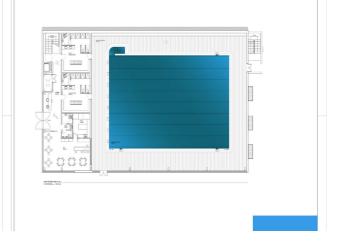

#### Costa del Sol, Benalmádena

Benalmádena Multi-Use Development Opportunity Built Size: approx. 3,000 m<sup>2</sup> | Plot: approx. 5,000 m<sup>2</sup> | Levels: 3-4 floors + rooftop Status: 70% Constructed | Customisable Final Layout A rare chance to acquire a substantial, partially completed commercial property in one of the most sought-after zones of Benalmádena – just minutes from the coast and neighbouring a leading international school. This architecturally striking building spans multiple levels with sea views, and is primed for a variety of commercial uses, including: Boutique hotel or co-living concept Wellness & fitness centre Private medical or rehabilitation facility Retail with lifestyle café/restaurant hub Event, co-working or education centre Current plans include: Vast indoor swimming pool – the largest private pool of its kind in the area Open-plan gym, spa, and treatment area. Multi-use studio rooms (yoga, pilates, dance, seminars) Two-level rooftop restaurant with panoramic sea views Landscaped garden area with sun beds and seating Secure access and potential for extensive parking in collaboration with the school Approximately 70% complete, with an estimated  $\leq$ 1.5M needed to finish – this gives investors or operators the freedom to shape the final layout and finishes to match their business vision or branding. The property benefits from: Share sale structure – eliminating property transfer tax (ITP) Proximity to a large, international student and family population Outstanding visibility from surrounding residential and tourist areas Strong long-term ROI potential in a region with limited high-spec commercial offerings Whether you're seeking a flagship location for a hospitality or leisure brand, or an adaptable commercial asset in a growing area, this opportunity provides scale, design flexibility, and a prime coastal setting. ???? Full business plan and conceptual designs available on request.