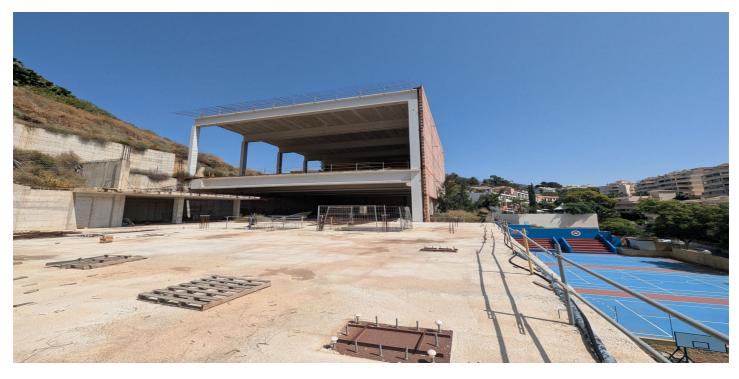

#### Costa del Sol, Benalmádena

Benalmádena Multi-Use Development Opportunity Built Size: approx. 3,000 m<sup>2</sup> | Plot: approx. 5,000 m<sup>2</sup> | Levels: 3-4 floors + rooftop Status: 70% Constructed | Customisable Final Layout A rare chance to acquire a substantial, partially completed commercial property in one of the most sought-after zones of Benalmádena – just minutes from the coast and neighbouring a leading international school. This architecturally striking building spans multiple levels with sea views, and is primed for a variety of commercial uses, including: Boutique hotel or co-living concept Wellness & fitness centre Private medical or rehabilitation facility Retail with lifestyle café/restaurant hub Event, co-working or education centre Current plans include: Vast indoor swimming pool – the largest private pool of its kind in the area Open-plan gym, spa, and treatment area. Multi-use studio rooms (yoga, pilates, dance, seminars) Two-level rooftop restaurant with panoramic sea views Landscaped garden area with sun beds and seating Secure access and potential for extensive parking in collaboration with the school Approximately 70% complete, with an estimated  $\leq$ 1.5M needed to finish – this gives investors or operators the freedom to shape the final layout and finishes to match their business vision or branding. The property benefits from: Share sale structure – eliminating property transfer tax (ITP) Proximity to a large, international student and family population Outstanding visibility from surrounding residential and tourist areas Strong long-term ROI potential in a region with limited high-spec commercial offerings Whether you're seeking a flagship location for a hospitality or leisure brand, or an adaptable commercial asset in a growing area, this opportunity provides scale, design flexibility, and a prime coastal setting. ???? Full business plan and conceptual designs available on request.