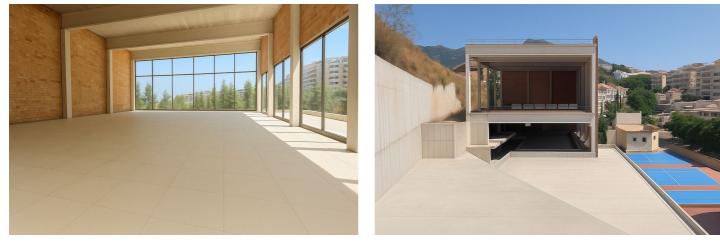

#### Costa del Sol, Benalmádena

Benalmádena Multi-Use Development Opportunity Built Size: approx. 3,000 m<sup>2</sup> | Plot: approx. 5,000 m<sup>2</sup> | Levels: 3-4 floors + rooftop Status: 70% Constructed | Customisable Final Layout A rare chance to acquire a substantial, partially completed commercial property in one of the most sought-after zones of Benalmádena – just minutes from the coast and neighbouring a leading international school. This architecturally striking building spans multiple levels with sea views, and is primed for a variety of commercial uses, including: Boutique hotel or co-living concept Wellness & fitness centre Private medical or rehabilitation facility Retail with lifestyle café/restaurant hub Event, co-working or education centre Current plans include: Vast indoor swimming pool – the largest private pool of its kind in the area Open-plan gym, spa, and treatment area. Multi-use studio rooms (yoga, pilates, dance, seminars) Two-level rooftop restaurant with panoramic sea views Landscaped garden area with sun beds and seating Secure access and potential for extensive parking in collaboration with the school Approximately 70% complete, with an estimated  $\leq$ 1.5M needed to finish – this gives investors or operators the freedom to shape the final layout and finishes to match their business vision or branding. The property benefits from: Share sale structure – eliminating property transfer tax (ITP) Proximity to a large, international student and family population Outstanding visibility from surrounding residential and tourist areas Strong long-term ROI potential in a region with limited high-spec commercial offerings Whether you're seeking a flagship location for a hospitality or leisure brand, or an adaptable commercial asset in a growing area, this opportunity provides scale, design flexibility, and a prime coastal setting. ???? Full business plan and conceptual designs available on request.