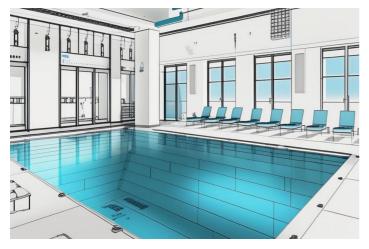

#### Costa del Sol, Benalmádena

Benalmádena Multi-Use Development Opportunity Built Size: approx. 3,000 m<sup>2</sup> | Plot: approx. 5,000 m<sup>2</sup> | Levels: 3-4 floors + rooftop Status: 70% Constructed | Customisable Final Layout A rare chance to acquire a substantial, partially completed commercial property in one of the most sought-after zones of Benalmádena – just minutes from the coast and neighbouring a leading international school. This architecturally striking building spans multiple levels with sea views, and is primed for a variety of commercial uses, including: Boutique hotel or co-living concept Wellness & fitness centre Private medical or rehabilitation facility Retail with lifestyle café/restaurant hub Event, co-working or education centre Current plans include: Vast indoor swimming pool – the largest private pool of its kind in the area Open-plan gym, spa, and treatment area. Multi-use studio rooms (yoga, pilates, dance, seminars) Two-level rooftop restaurant with panoramic sea views Landscaped garden area with sun beds and seating Secure access and potential for extensive parking in collaboration with the school Approximately 70% complete, with an estimated  $\leq$ 1.5M needed to finish – this gives investors or operators the freedom to shape the final layout and finishes to match their business vision or branding. The property benefits from: Share sale structure – eliminating property transfer tax (ITP) Proximity to a large, international student and family population Outstanding visibility from surrounding residential and tourist areas Strong long-term ROI potential in a region with limited high-spec commercial offerings Whether you're seeking a flagship location for a hospitality or leisure brand, or an adaptable commercial asset in a growing area, this opportunity provides scale, design flexibility, and a prime coastal setting. ???? Full business plan and conceptual designs available on request.

**Pool** Privater Pool