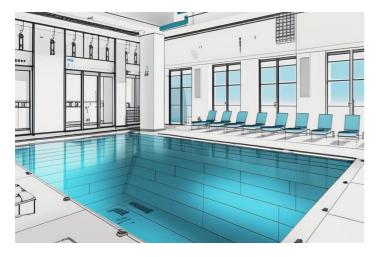

## Costa del Sol, Benalmádena

Benalmádena Multi-Use Development Opportunity Built Size: approx. 3,000 m<sup>2</sup> | Plot: approx. 5,000 m<sup>2</sup> | Levels: 3-4 floors + rooftop Status: 70% Constructed | Customisable Final Layout A rare chance to acquire a substantial, partially completed commercial property in one of the most sought-after zones of Benalmádena – just minutes from the coast and neighbouring a leading international school. This architecturally striking building spans multiple levels with sea views, and is primed for a variety of commercial uses, including: Boutique hotel or co-living concept Wellness & fitness centre Private medical or rehabilitation facility Retail with lifestyle café/restaurant hub Event, co-working or education centre Current plans include: Vast indoor swimming pool – the largest private pool of its kind in the area Open-plan gym, spa, and treatment area. Multi-use studio rooms (yoga, pilates, dance, seminars) Two-level rooftop restaurant with panoramic sea views Landscaped garden area with sun beds and seating Secure access and potential for extensive parking in collaboration with the school Approximately 70% complete, with an estimated  $\leq$ 1.5M needed to finish – this gives investors or operators the freedom to shape the final layout and finishes to match their business vision or branding. The property benefits from: Share sale structure – eliminating property transfer tax (ITP) Proximity to a large, international student and family population Outstanding visibility from surrounding residential and tourist areas Strong long-term ROI potential in a region with limited high-spec commercial offerings Whether you're seeking a flagship location for a hospitality or leisure brand, or an adaptable commercial asset in a growing area, this opportunity provides scale, design flexibility, and a prime coastal setting. ???? Full business plan and conceptual designs available on request.