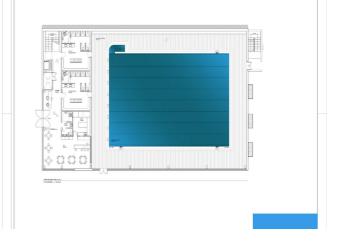

## Costa del Sol, Benalmádena

Benalmádena Multi-Use Development Opportunity Built Size: approx. 3,000 m<sup>2</sup> | Plot: approx. 5,000 m<sup>2</sup> | Levels: 3-4 floors + rooftop Status: 70% Constructed | Customisable Final Layout A rare chance to acquire a substantial, partially completed commercial property in one of the most sought-after zones of Benalmádena – just minutes from the coast and neighbouring a leading international school. This architecturally striking building spans multiple levels with sea views, and is primed for a variety of commercial uses, including: Boutique hotel or co-living concept Wellness & fitness centre Private medical or rehabilitation facility Retail with lifestyle café/restaurant hub Event, co-working or education centre Current plans include: Vast indoor swimming pool – the largest private pool of its kind in the area Open-plan gym, spa, and treatment area. Multi-use studio rooms (yoga, pilates, dance, seminars) Two-level rooftop restaurant with panoramic sea views Landscaped garden area with sun beds and seating Secure access and potential for extensive parking in collaboration with the school Approximately 70% complete, with an estimated  $\leq$ 1.5M needed to finish – this gives investors or operators the freedom to shape the final layout and finishes to match their business vision or branding. The property benefits from: Share sale structure – eliminating property transfer tax (ITP) Proximity to a large, international student and family population Outstanding visibility from surrounding residential and tourist areas Strong long-term ROI potential in a region with limited high-spec commercial offerings Whether you're seeking a flagship location for a hospitality or leisure brand, or an adaptable commercial asset in a growing area, this opportunity provides scale, design flexibility, and a prime coastal setting. ???? Full business plan and conceptual designs available on request.