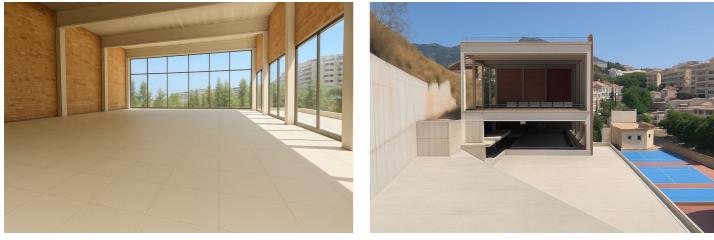

## Costa del Sol, Benalmádena

Benalmádena Multi-Use Development Opportunity Built Size: approx. 3,000 m<sup>2</sup> | Plot: approx. 5,000 m<sup>2</sup> | Levels: 3-4 floors + rooftop Status: 70% Constructed | Customisable Final Layout A rare chance to acquire a substantial, partially completed commercial property in one of the most sought-after zones of Benalmádena – just minutes from the coast and neighbouring a leading international school. This architecturally striking building spans multiple levels with sea views, and is primed for a variety of commercial uses, including: Boutique hotel or co-living concept Wellness & fitness centre Private medical or rehabilitation facility Retail with lifestyle café/restaurant hub Event, co-working or education centre Current plans include: Vast indoor swimming pool – the largest private pool of its kind in the area Open-plan gym, spa, and treatment area. Multi-use studio rooms (yoga, pilates, dance, seminars) Two-level rooftop restaurant with panoramic sea views Landscaped garden area with sun beds and seating Secure access and potential for extensive parking in collaboration with the school Approximately 70% complete, with an estimated  $\leq$ 1.5M needed to finish – this gives investors or operators the freedom to shape the final layout and finishes to match their business vision or branding. The property benefits from: Share sale structure – eliminating property transfer tax (ITP) Proximity to a large, international student and family population Outstanding visibility from surrounding residential and tourist areas Strong long-term ROI potential in a region with limited high-spec commercial offerings Whether you're seeking a flagship location for a hospitality or leisure brand, or an adaptable commercial asset in a growing area, this opportunity provides scale, design flexibility, and a prime coastal setting. ???? Full business plan and conceptual designs available on request.