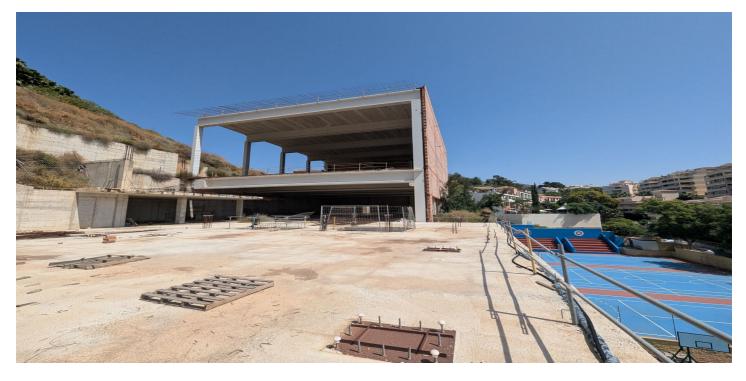

## Costa del Sol, Benalmádena

Benalmádena Multi-Use Development Opportunity Built Size: approx. 3,000 m<sup>2</sup> | Plot: approx. 5,000 m<sup>2</sup> | Levels: 3-4 floors + rooftop Status: 70% Constructed | Customisable Final Layout A rare chance to acquire a substantial, partially completed commercial property in one of the most sought-after zones of Benalmádena – just minutes from the coast and neighbouring a leading international school. This architecturally striking building spans multiple levels with sea views, and is primed for a variety of commercial uses, including: Boutique hotel or co-living concept Wellness & fitness centre Private medical or rehabilitation facility Retail with lifestyle café/restaurant hub Event, co-working or education centre Current plans include: Vast indoor swimming pool – the largest private pool of its kind in the area Open-plan gym, spa, and treatment area. Multi-use studio rooms (yoga, pilates, dance, seminars) Two-level rooftop restaurant with panoramic sea views Landscaped garden area with sun beds and seating Secure access and potential for extensive parking in collaboration with the school Approximately 70% complete, with an estimated  $\leq$ 1.5M needed to finish – this gives investors or operators the freedom to shape the final layout and finishes to match their business vision or branding. The property benefits from: Share sale structure – eliminating property transfer tax (ITP) Proximity to a large, international student and family population Outstanding visibility from surrounding residential and tourist areas Strong long-term ROI potential in a region with limited high-spec commercial offerings Whether you're seeking a flagship location for a hospitality or leisure brand, or an adaptable commercial asset in a growing area, this opportunity provides scale, design flexibility, and a prime coastal setting. ???? Full business plan and conceptual designs available on request.