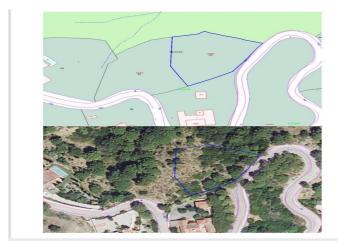

## Residential Plot for sale in Benahavís, Benahavís

279.000€

**Referenz:** R5110654 **Grundstücksgröße:** 2.053m<sup>2</sup>

## Costa del Sol, Benahavís

Two neighboring plots are for sale: the first measuring 2,237.5 m² priced at €349,000, and the second 2,053 m² priced at €279,000. Both are located in the exclusive, gated, and 24-hour secured community of Monte Mayor, in the municipality of Benahavís. The first plot is an ideal place to build a private villa surrounded by nature with breathtaking views of the pine forest and mountains. It has easy asphalt road access and is just 15 minutes from the Costa del Sol coastline, close to Estepona and Puerto Banús beaches. Monte Mayor is known for its privacy, high-quality infrastructure, manicured green areas, and a cozy café inside the community. Additionally, just minutes away are three prestigious golf courses: Marbella Club Golf Resort, Villa Padierna Golf Club, and Los Flamingos Golf, perfect for lovers of premium leisure and active lifestyles. All essential amenities are reachable within 10–15 minutes: international schools, supermarkets, clinics, restaurants, and sports centers. The plots can be purchased together — to create one large estate or two separate villas. This northwest-facing plot is the coolest and most comfortable during the summer months (~30°C), offering reduced heat exposure, pleasant night temperatures, and excellent natural ventilation. Ideal for those sensitive to high heat or with hypertension. Compared to other orientations, it stays significantly cooler due to limited direct sunlight. This is a unique opportunity to develop a residential project in a peaceful and secure location with all the benefits of life close to the sea, nature, and elite infrastructure