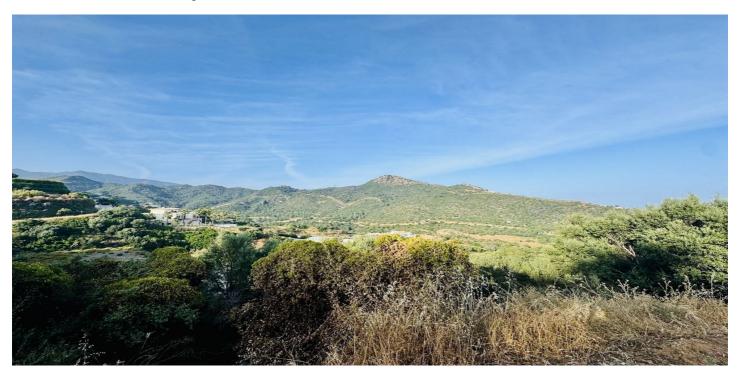

## Costa del Sol, Benahavís

Two neighboring plots are for sale: the first measuring 2,237.5 m² priced at €349,000, and the second 2,053 m² priced at €279,000. Both are located in the exclusive, gated, and 24-hour secured community of Monte Mayor, in the municipality of Benahavís. The first plot is an ideal place to build a private villa surrounded by nature with breathtaking views of the pine forest and mountains. It has easy asphalt road access and is just 15 minutes from the Costa del Sol coastline, close to Estepona and Puerto Banús beaches. Monte Mayor is known for its privacy, high-quality infrastructure, manicured green areas, and a cozy café inside the community. Additionally, just minutes away are three prestigious golf courses: Marbella Club Golf Resort, Villa Padierna Golf Club, and Los Flamingos Golf, perfect for lovers of premium leisure and active lifestyles. All essential amenities are reachable within 10–15 minutes: international schools, supermarkets, clinics, restaurants, and sports centers. The plots can be purchased together — to create one large estate or two separate villas. This northwest-facing plot is the coolest and most comfortable during the summer months (~30°C), offering reduced heat exposure, pleasant night temperatures, and excellent natural ventilation. Ideal for those sensitive to high heat or with hypertension. Compared to other orientations, it stays significantly cooler due to limited direct sunlight. This is a unique opportunity to develop a residential project in a peaceful and secure location with all the benefits of life close to the sea, nature, and elite infrastructure