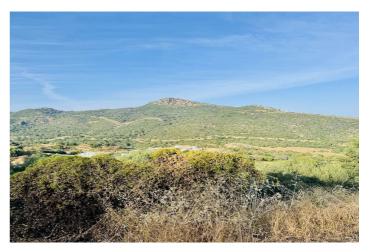

## Costa del Sol, Benahavís

Two neighboring plots are for sale: the first measuring 2,237.5 m² priced at €349,000, and the second 2,053 m² priced at €279,000. Both are located in the exclusive, gated, and 24-hour secured community of Monte Mayor, in the municipality of Benahavís. The first plot is an ideal place to build a private villa surrounded by nature with breathtaking views of the pine forest and mountains. It has easy asphalt road access and is just 15 minutes from the Costa del Sol coastline, close to Estepona and Puerto Banús beaches. Monte Mayor is known for its privacy, high-quality infrastructure, manicured green areas, and a cozy café inside the community. Additionally, just minutes away are three prestigious golf courses: Marbella Club Golf Resort, Villa Padierna Golf Club, and Los Flamingos Golf, perfect for lovers of premium leisure and active lifestyles. All essential amenities are reachable within 10–15 minutes: international schools, supermarkets, clinics, restaurants, and sports centers. The plots can be purchased together — to create one large estate or two separate villas. This northwest-facing plot is the coolest and most comfortable during the summer months (~30°C), offering reduced heat exposure, pleasant night temperatures, and excellent natural ventilation. Ideal for those sensitive to high heat or with hypertension. Compared to other orientations, it stays significantly cooler due to limited direct sunlight. This is a unique opportunity to develop a residential project in a peaceful and secure location with all the benefits of life close to the sea, nature, and elite infrastructure