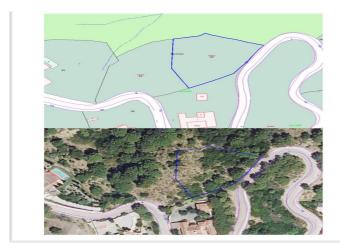

## Residential Plot for sale in Benahavís, Benahavís

279,000 €

Reference: R5110654 Plot Size: 2,053m<sup>2</sup>

## Costa del Sol, Benahavís

Two neighboring plots are for sale: the first measuring 2,237.5 m² priced at €349,000, and the second 2,053 m² priced at €279,000. Both are located in the exclusive, gated, and 24-hour secured community of Monte Mayor, in the municipality of Benahavís. The first plot is an ideal place to build a private villa surrounded by nature with breathtaking views of the pine forest and mountains. It has easy asphalt road access and is just 15 minutes from the Costa del Sol coastline, close to Estepona and Puerto Banús beaches. Monte Mayor is known for its privacy, high-quality infrastructure, manicured green areas, and a cozy café inside the community. Additionally, just minutes away are three prestigious golf courses: Marbella Club Golf Resort, Villa Padierna Golf Club, and Los Flamingos Golf, perfect for lovers of premium leisure and active lifestyles. All essential amenities are reachable within 10–15 minutes: international schools, supermarkets, clinics, restaurants, and sports centers. The plots can be purchased together — to create one large estate or two separate villas. This northwest-facing plot is the coolest and most comfortable during the summer months (~30°C), offering reduced heat exposure, pleasant night temperatures, and excellent natural ventilation. Ideal for those sensitive to high heat or with hypertension. Compared to other orientations, it stays significantly cooler due to limited direct sunlight. This is a unique opportunity to develop a residential project in a peaceful and secure location with all the benefits of life close to the sea, nature, and elite infrastructure