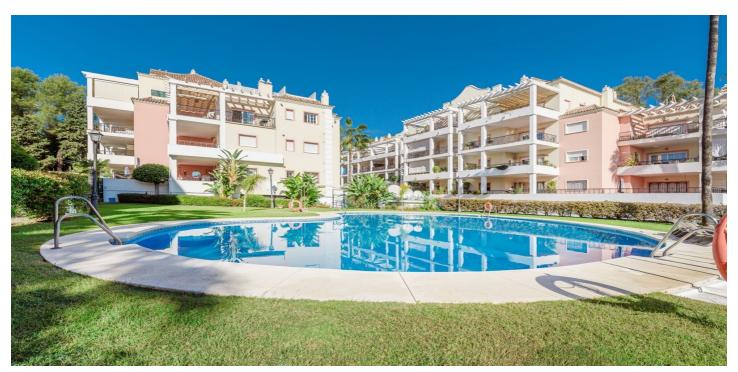

## Costa del Sol, Nueva Andalucía

Spectacular south facing flat located in the heart of Nueva Andalucia, only minutes away from the famous Puerto Banus as well as the popular town of Marbella. This spacious property has 2 bedrooms and 2 bathrooms, of which the master bedroom has an en suite bathroom. Upon entering the flat, on the left hand side we find a fully fitted kitchen, an elegant design accompanies us to the spacious living-dining room with fireplace. The living room gives access to the spacious, sunny and completely renovated terrace, which offers a comfortable sitting area and barbecue. Both bedrooms are spacious and bright, with large wardrobes, the master bedroom has an en suite bathroom, while the second bedroom can be used as a guest bedroom, a children's room or an office. The property benefits from air conditioning hot and cold, marble floors and white goods. The price includes a garage space and a storeroom. Located in a well known urbanization in Nueva Andalucia, front line golf, with swimming pool, tropical gardens and a lake that provide a relaxing atmosphere to enjoy the sun and the outdoors. Composed of 7 buildings and due to its magnificent location, only a 10 minute walk away you will find all the necessary services, restaurants, supermarkets, banks, etc. Only 5 minutes drive to Puerto Banus and 15 minutes to Marbella centre. A unique opportunity that deserves to be visited! Translated with DeepL.com (free version)

ViewsSettingConditionGardenCommercial AreaExcellent

Close To Golf Close To Sea Close To Shops Close To Town Close To Schools

PoolFurnitureKitchenCommunalFully FurnishedFully FittedGardenSecurityParkingCommunalGated ComplexGarage