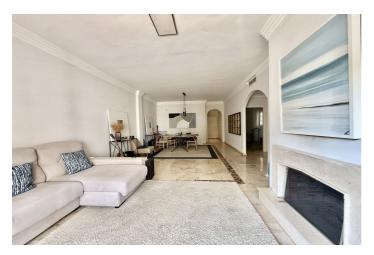

## Costa del Sol, Nueva Andalucía

Spectacular south facing flat located in the heart of Nueva Andalucia, only minutes away from the famous Puerto Banus as well as the popular town of Marbella. This spacious property has 2 bedrooms and 2 bathrooms, of which the master bedroom has an en suite bathroom. Upon entering the flat, on the left hand side we find a fully fitted kitchen, an elegant design accompanies us to the spacious living-dining room with fireplace. The living room gives access to the spacious, sunny and completely renovated terrace, which offers a comfortable sitting area and barbecue. Both bedrooms are spacious and bright, with large wardrobes, the master bedroom has an en suite bathroom, while the second bedroom can be used as a guest bedroom, a children's room or an office. The property benefits from air conditioning hot and cold, marble floors and white goods. The price includes a garage space and a storeroom. Located in a well known urbanization in Nueva Andalucia, front line golf, with swimming pool, tropical gardens and a lake that provide a relaxing atmosphere to enjoy the sun and the outdoors. Composed of 7 buildings and due to its magnificent location, only a 10 minute walk away you will find all the necessary services, restaurants, supermarkets, banks, etc. Only 5 minutes drive to Puerto Banus and 15 minutes to Marbella centre. A unique opportunity that deserves to be visited! Translated with DeepL.com (free version)

## **Features:**

**Fitted Wardrobes** 

FeaturesOrientationClimate ControlCovered TerraceSouthAir ConditioningPrivate TerraceCold A/CSatellite TVHot A/C

Satellite TV Hot A/C
Storage Room Fireplace
Ensuite Bathroom
Marble Flooring