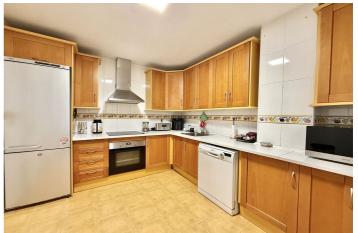

## Costa del Sol, Nueva Andalucía

Spectacular south facing flat located in the heart of Nueva Andalucia, only minutes away from the famous Puerto Banus as well as the popular town of Marbella. This spacious property has 2 bedrooms and 2 bathrooms, of which the master bedroom has an en suite bathroom. Upon entering the flat, on the left hand side we find a fully fitted kitchen, an elegant design accompanies us to the spacious living-dining room with fireplace. The living room gives access to the spacious, sunny and completely renovated terrace, which offers a comfortable sitting area and barbecue. Both bedrooms are spacious and bright, with large wardrobes, the master bedroom has an en suite bathroom, while the second bedroom can be used as a guest bedroom, a children's room or an office. The property benefits from air conditioning hot and cold, marble floors and white goods. The price includes a garage space and a storeroom. Located in a well known urbanization in Nueva Andalucia, front line golf, with swimming pool, tropical gardens and a lake that provide a relaxing atmosphere to enjoy the sun and the outdoors. Composed of 7 buildings and due to its magnificent location, only a 10 minute walk away you will find all the necessary services, restaurants, supermarkets, banks, etc. Only 5 minutes drive to Puerto Banus and 15 minutes to Marbella centre. A unique opportunity that deserves to be visited! Translated with DeepL.com (free version)