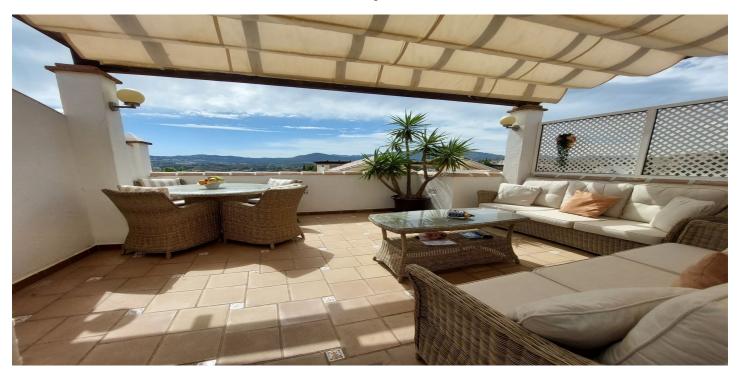

## Costa del Sol, Mijas Golf

One of the few 3 bedroom duplex penthouses in the exclusive urbanisation of Puebla Aida in Mijas Golf, with its own Andalusian style, Impeccably maintained. With 4 communal swimming pools, and charming corners and squares throughout the urbanisation. Located in a quiet area of the urbanisation with west views to the mountains,the living area offers sun from afternoon to sunset. Adding great value to the property is an additional cosy solarium terrace where you can enjoy outdoor living and sun from morning till sunset. It has a barbecue area, relaxation area and storage room and a pergola with a movable awning for cover during the heat of the day. The main floor consists of a spacious living area, separate kitchen, storage and a guest toilet. The lounge living leads into a wide terrace, which can be covered by an awning to give protection from the sun On the top floor we find the master bedroom with en-suite bathroom and two aditional bedrooms and a shower room. The property has air conditioning with heat pump in the living room and master bedroom, fitted wardrobes and a small storage space. Built with high quality materials, marble, double glazing. The property has a very spacious garage with storage area in it located just below the property with direct external access which can be bought for 20.000 €, making it an excellent investment. The property is in pristine condition and it is sold furnished. 106.89 sq mtrs interior + 12.3 sq mtrs uncovered terrace +31.26 sq mtrs solarium + 6.32 storage solarium + 13.23 sq mtrs optional garage