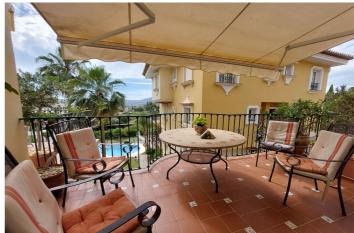

## Costa del Sol, Mijas Golf

One of the few 3 bedroom duplex penthouses in the exclusive urbanisation of Puebla Aida in Mijas Golf, with its own Andalusian style, Impeccably maintained. With 4 communal swimming pools, and charming corners and squares throughout the urbanisation. Located in a quiet area of the urbanisation with west views to the mountains,the living area offers sun from afternoon to sunset. Adding great value to the property is an additional cosy solarium terrace where you can enjoy outdoor living and sun from morning till sunset. It has a barbecue area, relaxation area and storage room and a pergola with a movable awning for cover during the heat of the day. The main floor consists of a spacious living area, separate kitchen, storage and a guest toilet. The lounge living leads into a wide terrace, which can be covered by an awning to give protection from the sun On the top floor we find the master bedroom with en-suite bathroom and two aditional bedrooms and a shower room. The property has air conditioning with heat pump in the living room and master bedroom, fitted wardrobes and a small storage space. Built with high quality materials, marble, double glazing. The property has a very spacious garage with storage area in it located just below the property with direct external access which can be bought for 20.000 €, making it an excellent investment. The property is in pristine condition and it is sold furnished. 106.89 sq mtrs interior + 12.3 sq mtrs uncovered terrace +31.26 sq mtrs solarium + 6.32 storage solarium + 13.23 sq mtrs optional garage