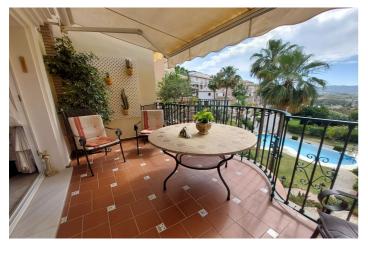

## Costa del Sol, Mijas Golf

One of the few 3 bedroom duplex penthouses in the exclusive urbanisation of Puebla Aida in Mijas Golf, with its own Andalusian style, Impeccably maintained. With 4 communal swimming pools, and charming corners and squares throughout the urbanisation. Located in a quiet area of the urbanisation with west views to the mountains,the living area offers sun from afternoon to sunset. Adding great value to the property is an additional cosy solarium terrace where you can enjoy outdoor living and sun from morning till sunset. It has a barbecue area, relaxation area and storage room and a pergola with a movable awning for cover during the heat of the day. The main floor consists of a spacious living area, separate kitchen, storage and a guest toilet. The lounge living leads into a wide terrace, which can be covered by an awning to give protection from the sun On the top floor we find the master bedroom with en-suite bathroom and two aditional bedrooms and a shower room. The property has air conditioning with heat pump in the living room and master bedroom, fitted wardrobes and a small storage space. Built with high quality materials, marble, double glazing. The property has a very spacious garage with storage area in it located just below the property with direct external access which can be bought for 20.000 €, making it an excellent investment. The property is in pristine condition and it is sold furnished. 106.89 sq mtrs interior + 12.3 sq mtrs uncovered terrace +31.26 sq mtrs solarium + 6.32 storage solarium + 13.23 sq mtrs optional garage