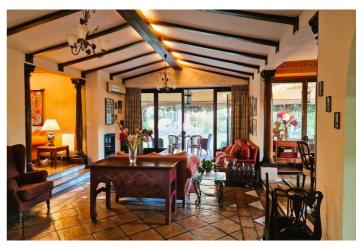

## Costa del Sol, Cortijo Blanco

Superb Andalusian style villa, situated just 200 metres from the beach in Cortijo Blanco, Marbella. The property is situated in a prime location and has been revamped in 2000. It boasts two floors and access to terraces and a spacious garden, offering abundant natural light and privacy. The Ground floor comprises a stately entrance with water fountain, a large living room, dining room, TV room, office, bedroom with bathroom, and a large, fully equipped kitchen with an island in the centre and dailly dining area. A/Ac Hot & Cold with split units, Underfloor Heating in lounge and dining room and fireplace In the outside boasts a covered terrace with a barbecue area, a large flat garden with a Saltwater swimming pool, vegetable garden and a magnificent ancient tree, which provides a unique space for relaxation and shade. The Top floor comprises four bedrooms and two bathrooms. The Master suite has an ensuite bathroom and dressing room. The bedrooms share a large south-facing sunny terrace. Cortijo Blanco is a quiet neighbourhood located on the beach side. that has been improved, including the area of the promenade and the mouth of the river. Amenities are conveniently located nearby, and the CN340 road provides easy access. This villa is a unique property, and its design and character are reflected in its details.