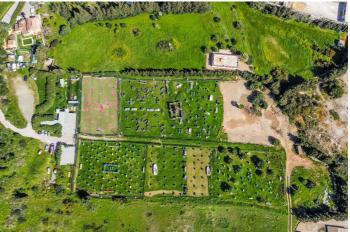

## Costa del Sol, Estepona

\*\*Magnificent plot of land of 24,135 m<sup>2</sup> in Estepona, with water, electricity, and both rustic and industrial zoning\*\*, located in a strategic area that offers great potential for various projects. With its exceptional features and privileged location, this property allows for a wide range of development options. Possible uses for the land: 1. \*\*Equestrian center\*\*: Ideal for creating a horse-related business, with facilities such as stables, riding arenas, and other spaces designed for equestrian activities and horse breeding. 2. \*\*Agricultural or livestock business\*\*: The plot is perfect for agricultural or livestock projects, taking advantage of its agricultural zoning for production and animal breeding. 3. \*\*Outdoor sports and rural activities\*\*: An extensive plot surrounded by nature, offering ample opportunities for outdoor sports such as motocross, quads, paintball, mountain bike trails, and sports circuits, making it a perfect destination for lovers of rural adventure activities. Key features: - \*\*Excellent location\*\*: Situated in the El Padron area, just 1 km from the sea and 10 minutes from the center of Estepona. With direct access from the A-7 motorway, it connects easily to Estepona (3 km), Puerto Banús (10 km), and Málaga (75 km), ensuring excellent communication and proximity to services and tourist areas. - \*\*Panoramic views\*\*: The plot is located on a hill with a gentle slope, offering spectacular views of the surrounding landscape, the sea, and the coast. - \*\*Industrial use allowed\*\*: The lower part of the plot is classified as industrial land, allowing the construction of industrial warehouses, storage facilities, or other industrial buildings, expanding the options for developing various types of businesses. - \*\*Accessibility and convenience\*\*: The property has two private access points and ample parking space, making it easy to access and suitable for businesses that require large amounts of traffic or for setting up activity centers. This land is a unique opportunity for those seeking a property with great versatility, in an exceptional location on the Costa del Sol. Perfect for business projects, recreational activities, or those wishing to take advantage of its natural beauty and excellent connectivity to other points of interest.