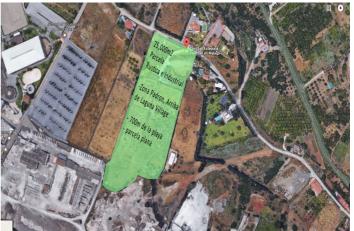

## Land for sale in Estepona, Estepona

**Reference:** R4689625 **Plot Size:** 24,135m<sup>2</sup>

## Costa del Sol, Estepona

\*\*Magnificent plot of land of 24,135 m<sup>2</sup> in Estepona, with water, electricity, and both rustic and industrial zoning\*\*, located in a strategic area that offers great potential for various projects. With its exceptional features and privileged location, this property allows for a wide range of development options. Possible uses for the land: 1. \*\*Equestrian center\*\*: Ideal for creating a horse-related business, with facilities such as stables, riding arenas, and other spaces designed for equestrian activities and horse breeding. 2. \*\*Agricultural or livestock business\*\*: The plot is perfect for agricultural or livestock projects, taking advantage of its agricultural zoning for production and animal breeding. 3. \*\*Outdoor sports and rural activities\*\*: An extensive plot surrounded by nature, offering ample opportunities for outdoor sports such as motocross, quads, paintball, mountain bike trails, and sports circuits, making it a perfect destination for lovers of rural adventure activities. Key features: - \*\*Excellent location\*\*: Situated in the El Padron area, just 1 km from the sea and 10 minutes from the center of Estepona. With direct access from the A-7 motorway, it connects easily to Estepona (3 km), Puerto Banús (10 km), and Málaga (75 km), ensuring excellent communication and proximity to services and tourist areas. - \*\*Panoramic views\*\*: The plot is located on a hill with a gentle slope, offering spectacular views of the surrounding landscape, the sea, and the coast. - \*\*Industrial use allowed\*\*: The lower part of the plot is classified as industrial land, allowing the construction of industrial warehouses, storage facilities, or other industrial buildings, expanding the options for developing various types of businesses. - \*\*Accessibility and convenience\*\*: The property has two private access points and ample parking space, making it easy to access and suitable for businesses that require large amounts of traffic or for setting up activity centers. This land is a unique opportunity for those seeking a property with great versatility, in an exceptional location on the Costa del Sol. Perfect for business projects, recreational activities, or those wishing to take advantage of its natural beauty and excellent connectivity to other points of interest.