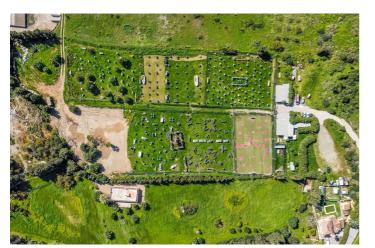

## Costa del Sol, Estepona

\*\*Magnificent plot of land of 24,135 m<sup>2</sup> in Estepona, with water, electricity, and both rustic and industrial zoning\*\*, located in a strategic area that offers great potential for various projects. With its exceptional features and privileged location, this property allows for a wide range of development options. Possible uses for the land: 1. \*\*Equestrian center\*\*: Ideal for creating a horse-related business, with facilities such as stables, riding arenas, and other spaces designed for equestrian activities and horse breeding. 2. \*\*Agricultural or livestock business\*\*: The plot is perfect for agricultural or livestock projects, taking advantage of its agricultural zoning for production and animal breeding. 3. \*\*Outdoor sports and rural activities\*\*: An extensive plot surrounded by nature, offering ample opportunities for outdoor sports such as motocross, quads, paintball, mountain bike trails, and sports circuits, making it a perfect destination for lovers of rural adventure activities. Key features: - \*\*Excellent location\*\*: Situated in the El Padron area, just 1 km from the sea and 10 minutes from the center of Estepona. With direct access from the A-7 motorway, it connects easily to Estepona (3 km), Puerto Banús (10 km), and Málaga (75 km), ensuring excellent communication and proximity to services and tourist areas. - \*\*Panoramic views\*\*: The plot is located on a hill with a gentle slope, offering spectacular views of the surrounding landscape, the sea, and the coast. - \*\*Industrial use allowed\*\*: The lower part of the plot is classified as industrial land, allowing the construction of industrial warehouses, storage facilities, or other industrial buildings, expanding the options for developing various types of businesses. - \*\*Accessibility and convenience\*\*: The property has two private access points and ample parking space, making it easy to access and suitable for businesses that require large amounts of traffic or for setting up activity centers. This land is a unique opportunity for those seeking a property with great versatility, in an exceptional location on the Costa del Sol. Perfect for business projects, recreational activities, or those wishing to take advantage of its natural beauty and excellent connectivity to other points of interest.