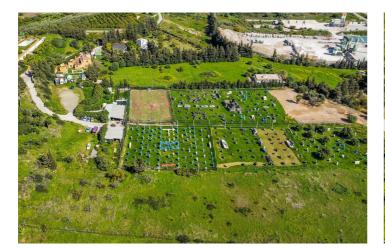

## Costa del Sol, Estepona

\*\*Magnificent plot of land of 24,135 m<sup>2</sup> in Estepona, with water, electricity, and both rustic and industrial zoning\*\*, located in a strategic area that offers great potential for various projects. With its exceptional features and privileged location, this property allows for a wide range of development options. Possible uses for the land: 1. \*\*Equestrian center\*\*: Ideal for creating a horse-related business, with facilities such as stables, riding arenas, and other spaces designed for equestrian activities and horse breeding. 2. \*\*Agricultural or livestock business\*\*: The plot is perfect for agricultural or livestock projects, taking advantage of its agricultural zoning for production and animal breeding. 3. \*\*Outdoor sports and rural activities\*\*: An extensive plot surrounded by nature, offering ample opportunities for outdoor sports such as motocross, quads, paintball, mountain bike trails, and sports circuits, making it a perfect destination for lovers of rural adventure activities. Key features: - \*\*Excellent location\*\*: Situated in the El Padron area, just 1 km from the sea and 10 minutes from the center of Estepona. With direct access from the A-7 motorway, it connects easily to Estepona (3 km), Puerto Banús (10 km), and Málaga (75 km), ensuring excellent communication and proximity to services and tourist areas. - \*\*Panoramic views\*\*: The plot is located on a hill with a gentle slope, offering spectacular views of the surrounding landscape, the sea, and the coast. - \*\*Industrial use allowed\*\*: The lower part of the plot is classified as industrial land, allowing the construction of industrial warehouses, storage facilities, or other industrial buildings, expanding the options for developing various types of businesses. - \*\*Accessibility and convenience\*\*: The property has two private access points and ample parking space, making it easy to access and suitable for businesses that require large amounts of traffic or for setting up activity centers. This land is a unique opportunity for those seeking a property with great versatility, in an exceptional location on the Costa del Sol. Perfect for business projects, recreational activities, or those wishing to take advantage of its natural beauty and excellent connectivity to other points of interest.