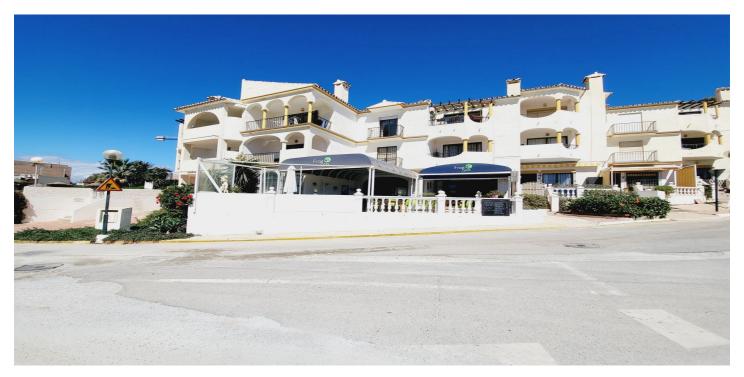

## Restaurant for sale in El Faro, Mijas

299.000€

Referenz: R4152283 Badezimmer: 2 Garten: 131m<sup>2</sup> Terrasse: 72m<sup>2</sup>

## Costa del Sol, El Faro

FANTASTIC BUSINESS/INVESTMENT OPPORTUNITY! WE ARE PRIVILEDGED TO OFFER FOR SALE THE BAR AND RESTAURANT KNOWN AS FROG & CO IN LAS FAROLAS. THE BUSINESS IS CURRENTLY OPERATIONAL AND PROFITABLE WITH IMMENSE OPPORTUNITIES TO EXPAND AND GROW THE BUSINESS FURTHER. WITHIN A 300m CATCHMENT AREA THERE ARE CURRENTLY IN EXCESS OF OVER 500 NEW HOMES ALREADY IN CONSTRUCTION WITH ADDITIONAL PROJECTS IN THE IMMEDIATE VICINITY TO FOLLOW SOON. IT IS ALREADY IN AN EXCELLENT LOCATION IN A POPULAR RESIDENTIAL AREA WITH GOOD ACCESS AND COMMUNICATION LINKS AS IT IS SITUATED LESS THAN 200m FROM THE MAIN A7. THE BUSINESS ITSELF HAS LITTLE COMPETITION IN THE AREA AND IS AN ESSENTIAL ELEMENT OF THE LOCAL COMMUNITY YET STILL WITH THE ABILITY TO CAPITALISE FURTHER ON TURNOVER THROUGH INCREASED OPENING HOURS OR DIVERSIFYING THE BUSINESS OFFERING, PERHAPS WITH A MINI-MARKET OR SIMILAR. THE PREMISES BRIEFLY COMPRISE OF 3 COMMERCIAL UNITS, TWO OF WHICH FORM THE BAR AND RESTAURANT. THESE ARE DISTRIBUTED AS A COMMERCIAL KITCHEN, CUSTOMER TOILETS (DISABILITY COMPLIANT), FULL BAR AREA, INTERIOR SEATING, COVERED TERRACE AND A LARGE SUNNY EXTERIOR TERRACE. THE THIRD UNIT IS CURRENTLY USED AS A VERY LARGE STORAGE AREA, HOWEVER, THIS WAS UTILISED SOME YEARS BACK BY A PREVIOUS OWNER AS A MINI-MARKET AND REPRESENTS A SUBSTANTIAL AREA FOR BUSINESS EXPANSION EITHER THROUGH DIVERSIFCATION OR TO PROVIDE MORE COVERS FOR THE BAR/RESTAURANT. IT IS RARE FOR SUCH BUSINESS OPPORTUNITIES TO COME TO MARKET AND THIS IS A RELUCTANT SALE BY THE CURRENT OWNERS. THIS IS WITHOUT DOUBT A SUPERB OPPORTUNITY TO ACQUIRE A FREEHOLD GOING CONCERN WITH SIGNIFICANT IMMEDIATE GROWTH POTENTIAL ASWELL AS HAVING A DEFINITE INCREASE TO CONSUMER NUMBERS IN THE IMMEDIATE VICINTY OVER THE NEXT 12 MONTHS AND BEYOND.