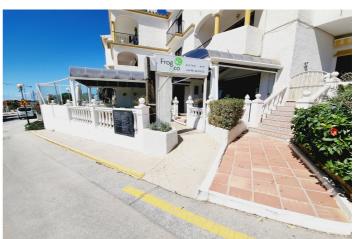

## Restaurant for sale in El Faro, Mijas

299.000€

Referenz: R4152283 Badezimmer: 2 Garten: 131m<sup>2</sup> Terrasse: 72m<sup>2</sup>

## Costa del Sol, El Faro

FANTASTIC BUSINESS/INVESTMENT OPPORTUNITY! WE ARE PRIVILEDGED TO OFFER FOR SALE THE BAR AND RESTAURANT KNOWN AS FROG & CO IN LAS FAROLAS. THE BUSINESS IS CURRENTLY OPERATIONAL AND PROFITABLE WITH IMMENSE OPPORTUNITIES TO EXPAND AND GROW THE BUSINESS FURTHER. WITHIN A 300m CATCHMENT AREA THERE ARE CURRENTLY IN EXCESS OF OVER 500 NEW HOMES ALREADY IN CONSTRUCTION WITH ADDITIONAL PROJECTS IN THE IMMEDIATE VICINITY TO FOLLOW SOON. IT IS ALREADY IN AN EXCELLENT LOCATION IN A POPULAR RESIDENTIAL AREA WITH GOOD ACCESS AND COMMUNICATION LINKS AS IT IS SITUATED LESS THAN 200m FROM THE MAIN A7. THE BUSINESS ITSELF HAS LITTLE COMPETITION IN THE AREA AND IS AN ESSENTIAL ELEMENT OF THE LOCAL COMMUNITY YET STILL WITH THE ABILITY TO CAPITALISE FURTHER ON TURNOVER THROUGH INCREASED OPENING HOURS OR DIVERSIFYING THE BUSINESS OFFERING, PERHAPS WITH A MINI-MARKET OR SIMILAR. THE PREMISES BRIEFLY COMPRISE OF 3 COMMERCIAL UNITS, TWO OF WHICH FORM THE BAR AND RESTAURANT. THESE ARE DISTRIBUTED AS A COMMERCIAL KITCHEN, CUSTOMER TOILETS (DISABILITY COMPLIANT), FULL BAR AREA, INTERIOR SEATING, COVERED TERRACE AND A LARGE SUNNY EXTERIOR TERRACE. THE THIRD UNIT IS CURRENTLY USED AS A VERY LARGE STORAGE AREA, HOWEVER, THIS WAS UTILISED SOME YEARS BACK BY A PREVIOUS OWNER AS A MINI-MARKET AND REPRESENTS A SUBSTANTIAL AREA FOR BUSINESS EXPANSION EITHER THROUGH DIVERSIFCATION OR TO PROVIDE MORE COVERS FOR THE BAR/RESTAURANT. IT IS RARE FOR SUCH BUSINESS OPPORTUNITIES TO COME TO MARKET AND THIS IS A RELUCTANT SALE BY THE CURRENT OWNERS. THIS IS WITHOUT DOUBT A SUPERB OPPORTUNITY TO ACQUIRE A FREEHOLD GOING CONCERN WITH SIGNIFICANT IMMEDIATE GROWTH POTENTIAL ASWELL AS HAVING A DEFINITE INCREASE TO CONSUMER NUMBERS IN THE IMMEDIATE VICINTY OVER THE NEXT 12 MONTHS AND BEYOND.