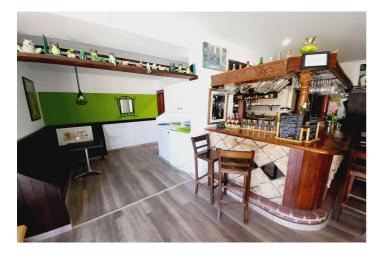

## Costa del Sol, El Faro

FANTASTIC BUSINESS/INVESTMENT OPPORTUNITY! WE ARE PRIVILEDGED TO OFFER FOR SALE THE BAR AND RESTAURANT KNOWN AS FROG & CO IN LAS FAROLAS. THE BUSINESS IS CURRENTLY OPERATIONAL AND PROFITABLE WITH IMMENSE OPPORTUNITIES TO EXPAND AND GROW THE BUSINESS FURTHER. WITHIN A 300m CATCHMENT AREA THERE ARE CURRENTLY IN EXCESS OF OVER 500 NEW HOMES ALREADY IN CONSTRUCTION WITH ADDITIONAL PROJECTS IN THE IMMEDIATE VICINITY TO FOLLOW SOON. IT IS ALREADY IN AN EXCELLENT LOCATION IN A POPULAR RESIDENTIAL AREA WITH GOOD ACCESS AND COMMUNICATION LINKS AS IT IS SITUATED LESS THAN 200m FROM THE MAIN A7. THE BUSINESS ITSELF HAS LITTLE COMPETITION IN THE AREA AND IS AN ESSENTIAL ELEMENT OF THE LOCAL COMMUNITY YET STILL WITH THE ABILITY TO CAPITALISE FURTHER ON TURNOVER THROUGH INCREASED OPENING HOURS OR DIVERSIFYING THE BUSINESS OFFERING, PERHAPS WITH A MINI-MARKET OR SIMILAR. THE PREMISES BRIEFLY COMPRISE OF 3 COMMERCIAL UNITS, TWO OF WHICH FORM THE BAR AND RESTAURANT. THESE ARE DISTRIBUTED AS A COMMERCIAL KITCHEN, CUSTOMER TOILETS (DISABILITY COMPLIANT), FULL BAR AREA, INTERIOR SEATING, COVERED TERRACE AND A LARGE SUNNY EXTERIOR TERRACE. THE THIRD UNIT IS CURRENTLY USED AS A VERY LARGE STORAGE AREA, HOWEVER, THIS WAS UTILISED SOME YEARS BACK BY A PREVIOUS OWNER AS A MINI-MARKET AND REPRESENTS A SUBSTANTIAL AREA FOR BUSINESS EXPANSION EITHER THROUGH DIVERSIFCATION OR TO PROVIDE MORE COVERS FOR THE BAR/RESTAURANT. IT IS RARE FOR SUCH BUSINESS OPPORTUNITIES TO COME TO MARKET AND THIS IS A RELUCTANT SALE BY THE CURRENT OWNERS. THIS IS WITHOUT DOUBT A SUPERB OPPORTUNITY TO ACQUIRE A FREEHOLD GOING CONCERN WITH SIGNIFICANT IMMEDIATE GROWTH POTENTIAL ASWELL AS HAVING A DEFINITE INCREASE TO CONSUMER NUMBERS IN THE IMMEDIATE VICINTY OVER THE NEXT 12 MONTHS AND BEYOND.