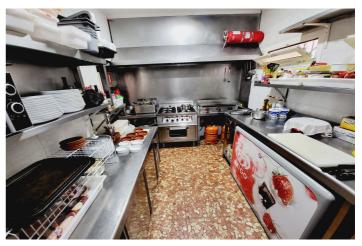

## Costa del Sol, El Faro

FANTASTIC BUSINESS/INVESTMENT OPPORTUNITY! WE ARE PRIVILEDGED TO OFFER FOR SALE THE BAR AND RESTAURANT KNOWN AS FROG & CO IN LAS FAROLAS. THE BUSINESS IS CURRENTLY OPERATIONAL AND PROFITABLE WITH IMMENSE OPPORTUNITIES TO EXPAND AND GROW THE BUSINESS FURTHER. WITHIN A 300m CATCHMENT AREA THERE ARE CURRENTLY IN EXCESS OF OVER 500 NEW HOMES ALREADY IN CONSTRUCTION WITH ADDITIONAL PROJECTS IN THE IMMEDIATE VICINITY TO FOLLOW SOON. IT IS ALREADY IN AN EXCELLENT LOCATION IN A POPULAR RESIDENTIAL AREA WITH GOOD ACCESS AND COMMUNICATION LINKS AS IT IS SITUATED LESS THAN 200m FROM THE MAIN A7. THE BUSINESS ITSELF HAS LITTLE COMPETITION IN THE AREA AND IS AN ESSENTIAL ELEMENT OF THE LOCAL COMMUNITY YET STILL WITH THE ABILITY TO CAPITALISE FURTHER ON TURNOVER THROUGH INCREASED OPENING HOURS OR DIVERSIFYING THE BUSINESS OFFERING, PERHAPS WITH A MINI-MARKET OR SIMILAR. THE PREMISES BRIEFLY COMPRISE OF 3 COMMERCIAL UNITS, TWO OF WHICH FORM THE BAR AND RESTAURANT. THESE ARE DISTRIBUTED AS A COMMERCIAL KITCHEN, CUSTOMER TOILETS (DISABILITY COMPLIANT), FULL BAR AREA, INTERIOR SEATING, COVERED TERRACE AND A LARGE SUNNY EXTERIOR TERRACE. THE THIRD UNIT IS CURRENTLY USED AS A VERY LARGE STORAGE AREA, HOWEVER, THIS WAS UTILISED SOME YEARS BACK BY A PREVIOUS OWNER AS A MINI-MARKET AND REPRESENTS A SUBSTANTIAL AREA FOR BUSINESS EXPANSION EITHER THROUGH DIVERSIFCATION OR TO PROVIDE MORE COVERS FOR THE BAR/RESTAURANT. IT IS RARE FOR SUCH BUSINESS OPPORTUNITIES TO COME TO MARKET AND THIS IS A RELUCTANT SALE BY THE CURRENT OWNERS. THIS IS WITHOUT DOUBT A SUPERB OPPORTUNITY TO ACQUIRE A FREEHOLD GOING CONCERN WITH SIGNIFICANT IMMEDIATE GROWTH POTENTIAL ASWELL AS HAVING A DEFINITE INCREASE TO CONSUMER NUMBERS IN THE IMMEDIATE VICINTY OVER THE NEXT 12 MONTHS AND BEYOND.