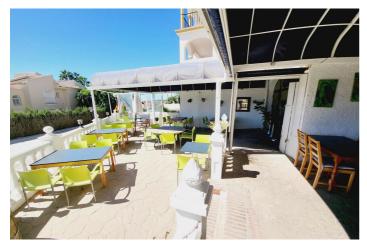

## Costa del Sol, El Faro

FANTASTIC BUSINESS/INVESTMENT OPPORTUNITY! WE ARE PRIVILEDGED TO OFFER FOR SALE THE BAR AND RESTAURANT KNOWN AS FROG & CO IN LAS FAROLAS. THE BUSINESS IS CURRENTLY OPERATIONAL AND PROFITABLE WITH IMMENSE OPPORTUNITIES TO EXPAND AND GROW THE BUSINESS FURTHER. WITHIN A 300m CATCHMENT AREA THERE ARE CURRENTLY IN EXCESS OF OVER 500 NEW HOMES ALREADY IN CONSTRUCTION WITH ADDITIONAL PROJECTS IN THE IMMEDIATE VICINITY TO FOLLOW SOON. IT IS ALREADY IN AN EXCELLENT LOCATION IN A POPULAR RESIDENTIAL AREA WITH GOOD ACCESS AND COMMUNICATION LINKS AS IT IS SITUATED LESS THAN 200m FROM THE MAIN A7. THE BUSINESS ITSELF HAS LITTLE COMPETITION IN THE AREA AND IS AN ESSENTIAL ELEMENT OF THE LOCAL COMMUNITY YET STILL WITH THE ABILITY TO CAPITALISE FURTHER ON TURNOVER THROUGH INCREASED OPENING HOURS OR DIVERSIFYING THE BUSINESS OFFERING, PERHAPS WITH A MINI-MARKET OR SIMILAR. THE PREMISES BRIEFLY COMPRISE OF 3 COMMERCIAL UNITS, TWO OF WHICH FORM THE BAR AND RESTAURANT. THESE ARE DISTRIBUTED AS A COMMERCIAL KITCHEN, CUSTOMER TOILETS (DISABILITY COMPLIANT), FULL BAR AREA, INTERIOR SEATING, COVERED TERRACE AND A LARGE SUNNY EXTERIOR TERRACE. THE THIRD UNIT IS CURRENTLY USED AS A VERY LARGE STORAGE AREA, HOWEVER, THIS WAS UTILISED SOME YEARS BACK BY A PREVIOUS OWNER AS A MINI-MARKET AND REPRESENTS A SUBSTANTIAL AREA FOR BUSINESS EXPANSION EITHER THROUGH DIVERSIFCATION OR TO PROVIDE MORE COVERS FOR THE BAR/RESTAURANT. IT IS RARE FOR SUCH BUSINESS OPPORTUNITIES TO COME TO MARKET AND THIS IS A RELUCTANT SALE BY THE CURRENT OWNERS. THIS IS WITHOUT DOUBT A SUPERB OPPORTUNITY TO ACQUIRE A FREEHOLD GOING CONCERN WITH SIGNIFICANT IMMEDIATE GROWTH POTENTIAL ASWELL AS HAVING A DEFINITE INCREASE TO CONSUMER NUMBERS IN THE IMMEDIATE VICINTY OVER THE NEXT 12 MONTHS AND BEYOND.