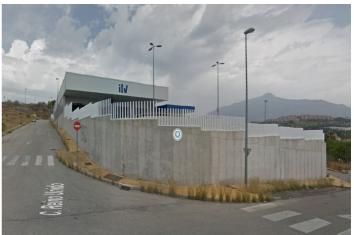

## Costa del Sol, San Pedro de Alcántara

The town of San Pedro de Alcántara, which belongs to the municipality of Marbella, has more than 36,000 inhabitants. It is located in a strategic location between Marbella, Benahavís and Estepona. The San Pedro de Alcántara Industrial Park is located between the Mediterranean Highway (A-7) and the Mediterranean Highway (AP-7), with respective exits less than two kilometers away. It is a polygon with easy access and very close to the urban center. It is a rectangular plot located in Block Four of Sector URP-SP-4, "San Pedro Alcántara Industrial Estate". With a surface area of 732 square meters. Use: industrial, Typology: Ind-2. Buildability: 1,445 m2/m2