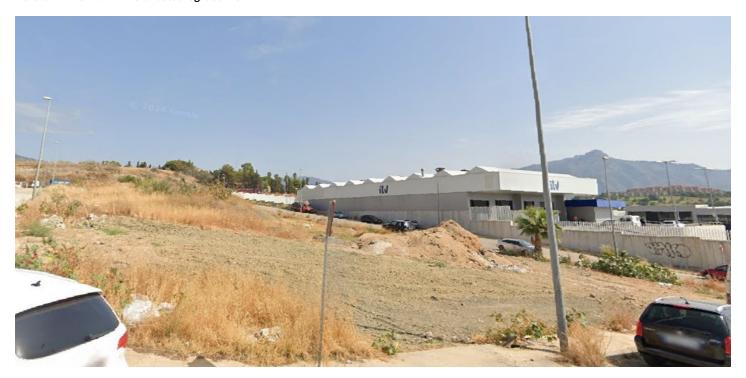

## Costa del Sol, San Pedro de Alcántara

The town of San Pedro de Alcántara, which belongs to the municipality of Marbella, has more than 36,000 inhabitants. It is located in a strategic location between Marbella, Benahavís and Estepona. The San Pedro de Alcántara Industrial Park is located between the Mediterranean Highway (A-7) and the Mediterranean Highway (AP-7), with respective exits less than two kilometers away. It is a polygon with easy access and very close to the urban center. It is a rectangular plot located in Block Four of Sector URP-SP-4, "San Pedro Alcántara Industrial Estate". With a surface area of 732 square meters. Use: industrial, Typology: Ind-2. Buildability: 1,445 m2/m2