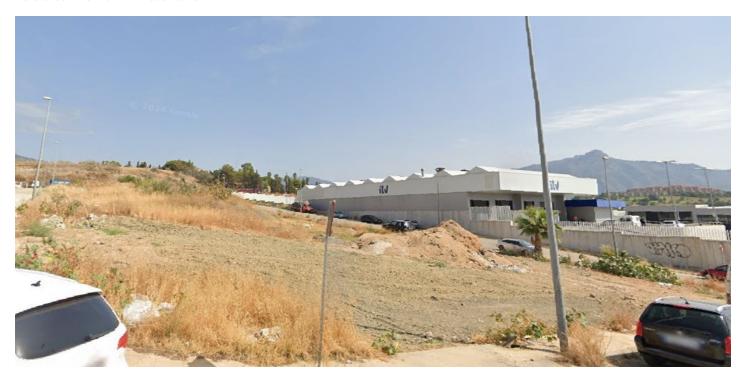

## Costa del Sol, San Pedro de Alcántara

The town of San Pedro de Alcántara, which belongs to the municipality of Marbella, has more than 36,000 inhabitants. It is located in a strategic location between Marbella, Benahavís and Estepona. The San Pedro de Alcántara Industrial Park is located between the Mediterranean Highway (A-7) and the Mediterranean Highway (AP-7), with respective exits less than two kilometers away. It is a polygon with easy access and very close to the urban center. It is a rectangular plot located in Block Four of Sector URP-SP-4, "San Pedro Alcántara Industrial Estate". With a surface area of 732 square meters. Use: industrial, Typology: Ind-2. Buildability: 1,445 m2/m2