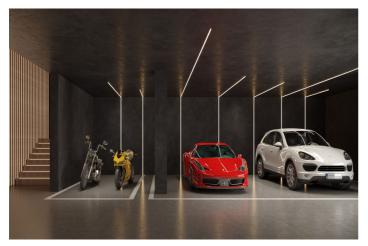

## Costa del Sol, Benahavís

Situated in the stunning Marbella Club Golf Resort, this remarkable plot, complete with a turnkey project, is a rare gem. The expansive villa, spanning 650m2 on a generous 2000m2 plot, comprises four bedrooms, each with ensuite bathrooms, all opening onto terraces that showcase breathtaking views of green hills and the captivating Mediterranean coast. The villa's design embraces an open-plan living concept, seamlessly connecting with vast terraces that gracefully curve around the property, guiding residents toward a picturesque swimming pool. Airy hallways, illuminated by abundant natural light streaming through immense glass windows, create a seamless flow throughout the residence. The open-plan kitchen harmoniously links with the dining area, providing spectacular views of the countryside—a perfect setting for Mediterranean home dining with family and friends. Ample space is available for a private gym, catering to individual preferences. The entire villa will be adorned with luxurious, high-end furnishings and fittings, ensuring a sophisticated living experience. A private underground garage, accommodating up to five vehicles, adds an element of security and tranquility to the property. This project stands as a testament to architectural brilliance, where the plot alone is a "must-see," offering a glimpse into the extraordinary property that will grace this location.