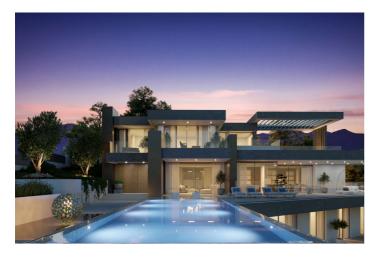

## Detached Villa for sale in Benahavís, Benahavís

5,600,000 €

Reference: R4668952 Bedrooms: 4 Bathrooms: 4 Plot Size: 2,000m<sup>2</sup> Build Size: 650m<sup>2</sup> Terrace: 444m<sup>2</sup>

## Costa del Sol, Benahavís

Situated in the stunning Marbella Club Golf Resort, this remarkable plot, complete with a turnkey project, is a rare gem. The expansive villa, spanning 650m2 on a generous 2000m2 plot, comprises four bedrooms, each with ensuite bathrooms, all opening onto terraces that showcase breathtaking views of green hills and the captivating Mediterranean coast. The villa's design embraces an open-plan living concept, seamlessly connecting with vast terraces that gracefully curve around the property, guiding residents toward a picturesque swimming pool. Airy hallways, illuminated by abundant natural light streaming through immense glass windows, create a seamless flow throughout the residence. The open-plan kitchen harmoniously links with the dining area, providing spectacular views of the countryside—a perfect setting for Mediterranean home dining with family and friends. Ample space is available for a private gym, catering to individual preferences. The entire villa will be adorned with luxurious, high-end furnishings and fittings, ensuring a sophisticated living experience. A private underground garage, accommodating up to five vehicles, adds an element of security and tranquility to the property. This project stands as a testament to architectural brilliance, where the plot alone is a "must-see," offering a glimpse into the extraordinary property that will grace this location.