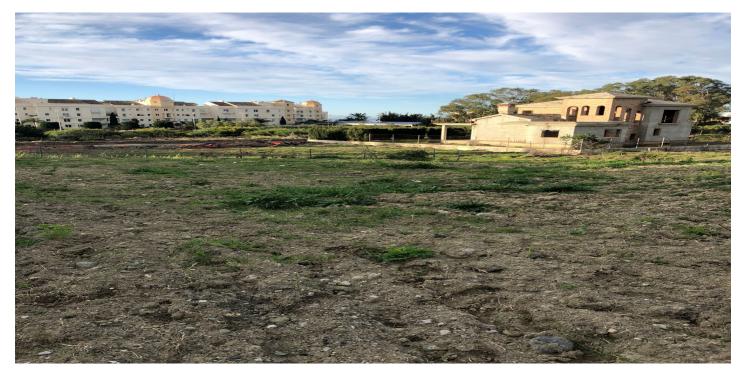

## Residential Plot for sale in Selwo, Estepona

Reference: R3907735 Plot Size: 500m<sup>2</sup> Build Size: 170m<sup>2</sup>

## Costa del Sol, Selwo

Urban plot for sale in expansion zone, especially investors or whoever wants to make the house of their dreams at an affordable price Total land area 500 m<sup>2</sup> Building area 170 m<sup>2</sup> plus basement and terrace Urban access Urban land (solar) Qualified for single-family residential (chalets)