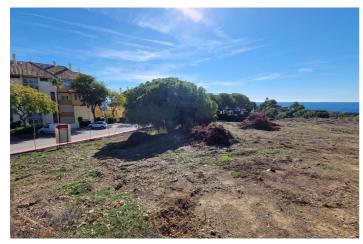

## Costa del Sol, Elviria

Stunning plot with fantastic views over the coast towards Gibraltar and Africa The 5.000 m2 plot is for sale with its project to build 4 villas. Located in one of the most prestigious residential areas of Marbella, Elviria, in an elevated position granting sea views to all 4 villas. Located 6km to the east of Marbella town, Elviria is close to the many amenities of the bustling town of Marbella. Large shopping centres such as La Cañada and Miramar in Fuengirola are just a short trip away and the proximity of Málaga Airport makes it ideal for people wishing to make frequent trips back home. For boat lovers, the area is also very close to the picturesque Puerto Cabopino marina or to the famous Puerto Banús. The best beaches of Marbella are only 2 km away where you will find also the reknown Nikki Beach Club, one of the highlights of the five-star Don Carlos Resort. The Costa del Sol, sometimes called the "Costa del Golf", is well known for its golf courses, but Elviria is particularly spoilt for choice. The lush and perfectly maintained Greenlife Golf and Santa Maria are challenging courses ready for you to conquer, and just a short drive away you'll also find the Rio Real, Santa Clara, Cabopino and Marbella golf courses. For golfing enthusiasts, the area is truly blessed! Look no further than Elviria, Marbella if you enjoy fine dining. Restaurant El Lago is a Michelin star restaurant situated at the luxurios Greenlife Golf clubhouse in Elviria Hills just 450m away from the plots! Ideal for an investor who wants to build and sell, obtaining a high profit! Or for villas for permanent living for various families and / or friends. Plot 212A - 1.464 m2 Plot 212B - 1.000 m2 Plot 213A - 1.535 m2 Plot 213B - 1.000 m2