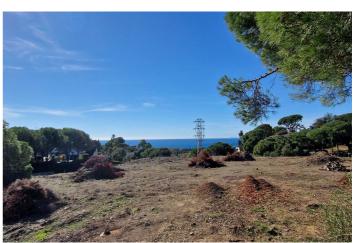

## Costa del Sol, Elviria

Stunning plot with fantastic views over the coast towards Gibraltar and Africa The 5.000 m2 plot is for sale with its project to build 4 villas. Located in one of the most prestigious residential areas of Marbella, Elviria, in an elevated position granting sea views to all 4 villas. Located 6km to the east of Marbella town, Elviria is close to the many amenities of the bustling town of Marbella. Large shopping centres such as La Cañada and Miramar in Fuengirola are just a short trip away and the proximity of Málaga Airport makes it ideal for people wishing to make frequent trips back home. For boat lovers, the area is also very close to the picturesque Puerto Cabopino marina or to the famous Puerto Banús. The best beaches of Marbella are only 2 km away where you will find also the reknown Nikki Beach Club, one of the highlights of the five-star Don Carlos Resort. The Costa del Sol, sometimes called the "Costa del Golf", is well known for its golf courses, but Elviria is particularly spoilt for choice. The lush and perfectly maintained Greenlife Golf and Santa Maria are challenging courses ready for you to conquer, and just a short drive away you'll also find the Rio Real, Santa Clara, Cabopino and Marbella golf courses. For golfing enthusiasts, the area is truly blessed! Look no further than Elviria, Marbella if you enjoy fine dining. Restaurant El Lago is a Michelin star restaurant situated at the luxurios Greenlife Golf clubhouse in Elviria Hills just 450m away from the plots! Ideal for an investor who wants to build and sell, obtaining a high profit! Or for villas for permanent living for various families and / or friends. Plot 212A - 1.464 m2 Plot 212B - 1.000 m2 Plot 213A - 1.535 m2 Plot 213B - 1.000 m2