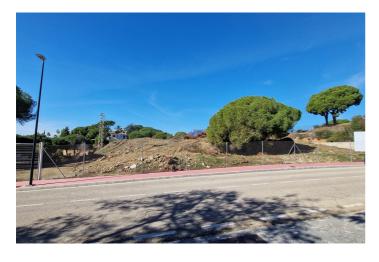

## Costa del Sol, Elviria

Stunning plot with fantastic views over the coast towards Gibraltar and Africa The 5.000 m2 plot is for sale with its project to build 4 villas. Located in one of the most prestigious residential areas of Marbella, Elviria, in an elevated position granting sea views to all 4 villas. Located 6km to the east of Marbella town, Elviria is close to the many amenities of the bustling town of Marbella. Large shopping centres such as La Cañada and Miramar in Fuengirola are just a short trip away and the proximity of Málaga Airport makes it ideal for people wishing to make frequent trips back home. For boat lovers, the area is also very close to the picturesque Puerto Cabopino marina or to the famous Puerto Banús. The best beaches of Marbella are only 2 km away where you will find also the reknown Nikki Beach Club, one of the highlights of the five-star Don Carlos Resort. The Costa del Sol, sometimes called the "Costa del Golf", is well known for its golf courses, but Elviria is particularly spoilt for choice. The lush and perfectly maintained Greenlife Golf and Santa Maria are challenging courses ready for you to conquer, and just a short drive away you'll also find the Rio Real, Santa Clara, Cabopino and Marbella golf courses. For golfing enthusiasts, the area is truly blessed! Look no further than Elviria, Marbella if you enjoy fine dining. Restaurant El Lago is a Michelin star restaurant situated at the luxurios Greenlife Golf clubhouse in Elviria Hills just 450m away from the plots! Ideal for an investor who wants to build and sell, obtaining a high profit! Or for villas for permanent living for various families and / or friends. Plot 212A - 1.464 m2 Plot 212B - 1.000 m2 Plot 213A - 1.535 m2 Plot 213B - 1.000 m2