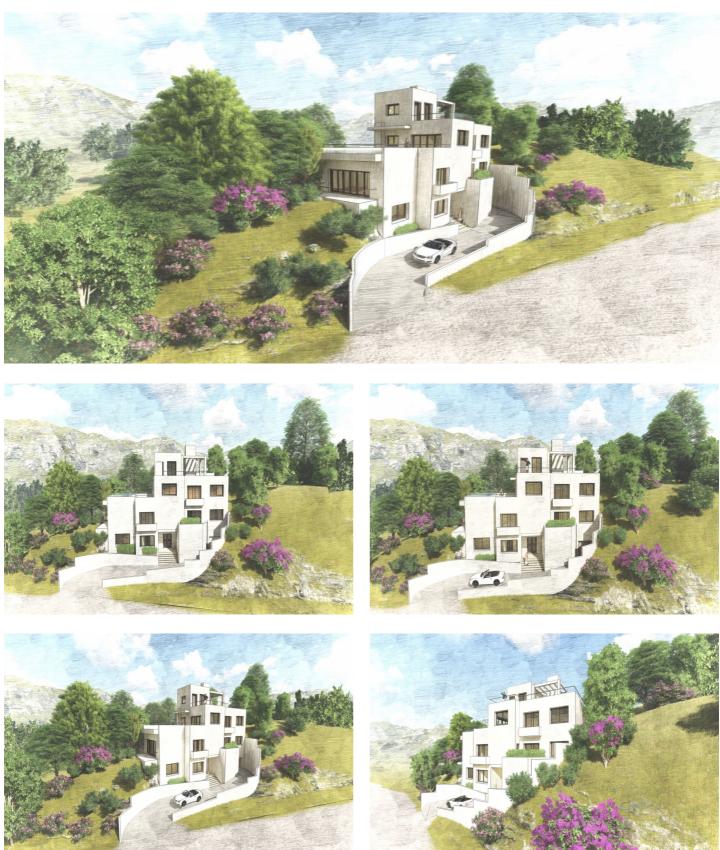

## Costa del Sol, Benahavís

The plot is situated in a gated enclave of luxury residences situated off the Ronda Road a short distance from San Pedro Alcantara and all the facilities of the Marbella area. An exciting villa project has been penned by renowned local Architect Cesar de Leyva which has achieved the goal of making the best of the views whilst providing a comfortable home in the modern idiom with open concept living and up to 4 or 5 bedrooms, all with en suite bathrooms. The goal was to deliver a villa that would be perfect as a second home and therefore there are views and lots of terrace spaces to enjoy rather than extensive gardens to maintain. One of the main features has to be the elevated infinity swimming pool which celebrates the views and will certainly be a talking point for family and friends. The design includes an elevator which will make all areas of the house including the solarium accessible for people of all abilities. The project maximises what can be built on the plot although obviously the buyer will be able to decide whether they need the maximum or something more modest. This is an opportunity to construct an amazing home in a brilliant location. For more details and floor plans please just send us a message. Plot 513 m2 Build of Project 314 m2