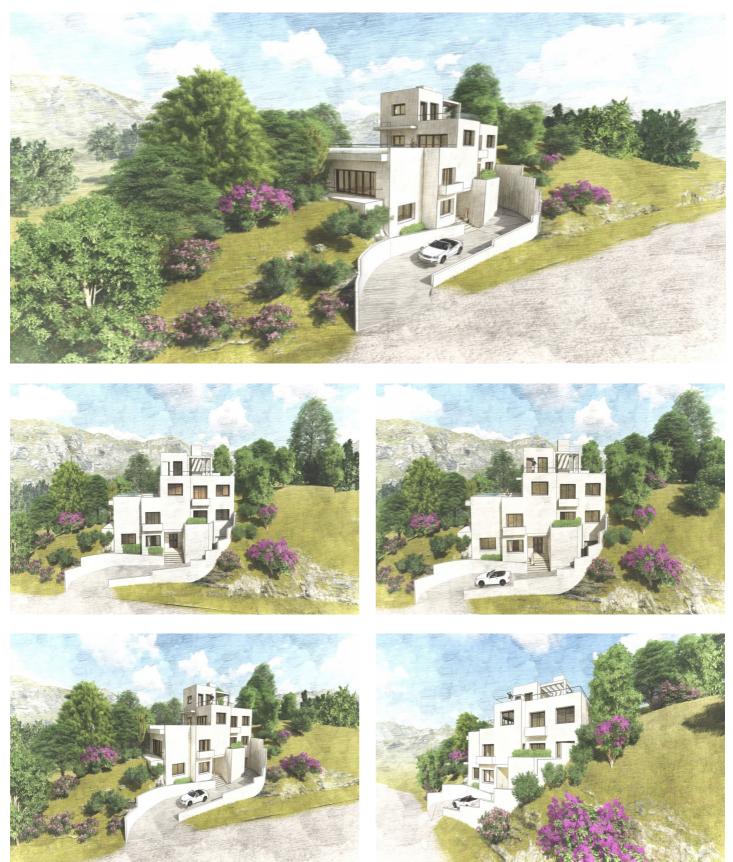

## Costa del Sol, Benahavís

The plot is situated in a gated enclave of luxury residences situated off the Ronda Road a short distance from San Pedro Alcantara and all the facilities of the Marbella area. An exciting villa project has been penned by renowned local Architect Cesar de Leyva which has achieved the goal of making the best of the views whilst providing a comfortable home in the modern idiom with open concept living and up to 4 or 5 bedrooms, all with en suite bathrooms. The goal was to deliver a villa that would be perfect as a second home and therefore there are views and lots of terrace spaces to enjoy rather than extensive gardens to maintain. One of the main features has to be the elevated infinity swimming pool which celebrates the views and will certainly be a talking point for family and friends. The design includes an elevator which will make all areas of the house including the solarium accessible for people of all abilities. The project maximises what can be built on the plot although obviously the buyer will be able to decide whether they need the maximum or something more modest. This is an opportunity to construct an amazing home in a brilliant location. For more details and floor plans please just send us a message. Plot 513 m2 Build of Project 314 m2