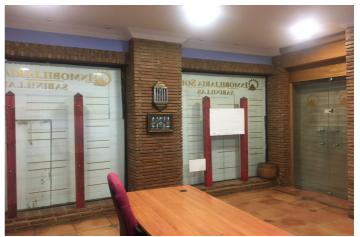

## Costa del Sol, San Luis de Sabinillas

Commercial premises on the corner with large windows facing the street. Very busy area. Commercial Premises, San Luis de Sabinillas, Costa del Sol. 2 Bedrooms, 1 Bathroom, Built 60 m². Setting: Beachside, Village, Close To Sea, Close To Schools. Orientation: South West. Condition: Good. Views: Sea, Urban. Features: Fitted Wardrobes. Parking: Street. Utilities: Electricity, Drinkable Water. Category: Investment.