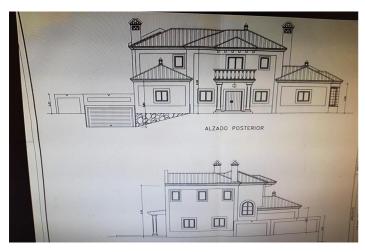

## Costa del Sol, La Duquesa

Stunning elevated flat plot of land in an urbanisation with Panoramic views of the sea and mountains. Absolutely stunning plot of land for sale on a private and developed Urbanization comprising of 17 good size plots approved for detached homes only. This Plot is 1406 Sqm with uninterrupted views of the surrounding areas and Mediterranean. Residential Plot, La Duquesa, Costa del Sol. Garden/Plot 1406 m². Setting: Close To Golf, Close To Port. Orientation: East. Condition: New Construction. Views: Sea, Mountain, Golf, Panoramic, Pool. Garden: Private. Security: Gated Complex. Category: Investment, New Development.