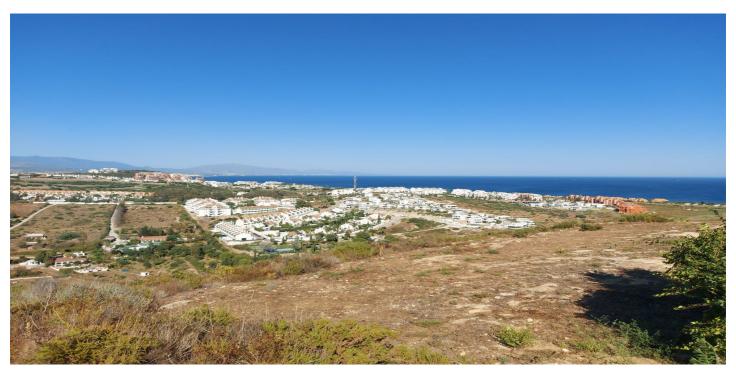

## Costa del Sol, La Duquesa

Stunning elevated flat plot of land in an urbanisation with Panoramic views of the sea and mountains. Absolutely stunning plot of land for sale on a private and developed Urbanization comprising of 17 good size plots approved for detached homes only. This Plot is 1406 Sqm with uninterrupted views of the surrounding areas and Mediterranean. Residential Plot, La Duquesa, Costa del Sol. Garden/Plot 1406 m². Setting: Close To Golf, Close To Port. Orientation: East. Condition: New Construction. Views: Sea, Mountain, Golf, Panoramic, Pool. Garden: Private. Security: Gated Complex. Category: Investment, New Development.