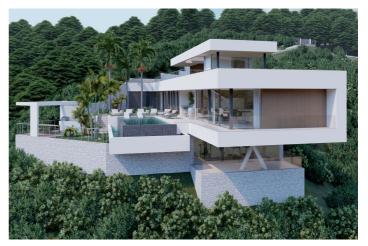

## Residential Plot for sale in Benahavís, Benahavís

589,500€

Reference: R4020820 Bedrooms: 3 Bathrooms: 5 Plot Size: 3,473m<sup>2</sup> Terrace: 226m<sup>2</sup>

## Costa del Sol, Benahavís

Plot+Project+License Residential Plot, Benahavís, Costa del Sol. Garden/Plot 3473 m². Setting: Close To Golf, Urbanisation. Orientation: South. Condition: Excellent. Views: Sea, Mountain, Panoramic. Features: Access for people with reduced mobility. Security: Gated Complex, 24 Hour Security. Utilities: Electricity, Drinkable Water, Telephone, Gas. Category: Luxury, Off Plan, With Planning Permission, Contemporary.