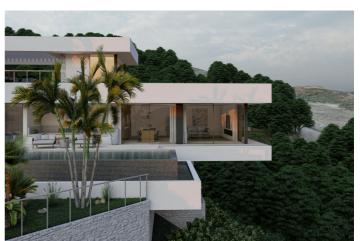

## Residential Plot for sale in Benahavís, Benahavís

589,500€

Reference: R4020820 Bedrooms: 3 Bathrooms: 5 Plot Size: 3,473m<sup>2</sup> Terrace: 226m<sup>2</sup>

## Costa del Sol, Benahavís

Plot+Project+License Residential Plot, Benahavís, Costa del Sol. Garden/Plot 3473 m². Setting: Close To Golf, Urbanisation. Orientation: South. Condition: Excellent. Views: Sea, Mountain, Panoramic. Features: Access for people with reduced mobility. Security: Gated Complex, 24 Hour Security. Utilities: Electricity, Drinkable Water, Telephone, Gas. Category: Luxury, Off Plan, With Planning Permission, Contemporary.