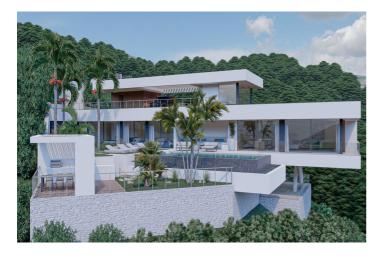

## Residential Plot for sale in Benahavís, Benahavís

589,500€

Reference: R4020820 Bedrooms: 3 Bathrooms: 5 Plot Size: 3,473m<sup>2</sup> Terrace: 226m<sup>2</sup>

## Costa del Sol, Benahavís

Plot+Project+License Residential Plot, Benahavís, Costa del Sol. Garden/Plot 3473 m². Setting: Close To Golf, Urbanisation. Orientation: South. Condition: Excellent. Views: Sea, Mountain, Panoramic. Features: Access for people with reduced mobility. Security: Gated Complex, 24 Hour Security. Utilities: Electricity, Drinkable Water, Telephone, Gas. Category: Luxury, Off Plan, With Planning Permission, Contemporary.