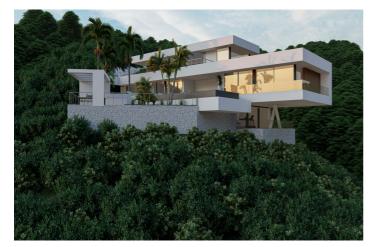

## Residential Plot for sale in Benahavís, Benahavís

589,500€

Reference: R4020820 Bedrooms: 3 Bathrooms: 5 Plot Size: 3,473m<sup>2</sup> Terrace: 226m<sup>2</sup>

## Costa del Sol, Benahavís

Plot+Project+License Residential Plot, Benahavís, Costa del Sol. Garden/Plot 3473 m². Setting: Close To Golf, Urbanisation. Orientation: South. Condition: Excellent. Views: Sea, Mountain, Panoramic. Features: Access for people with reduced mobility. Security: Gated Complex, 24 Hour Security. Utilities: Electricity, Drinkable Water, Telephone, Gas. Category: Luxury, Off Plan, With Planning Permission, Contemporary.