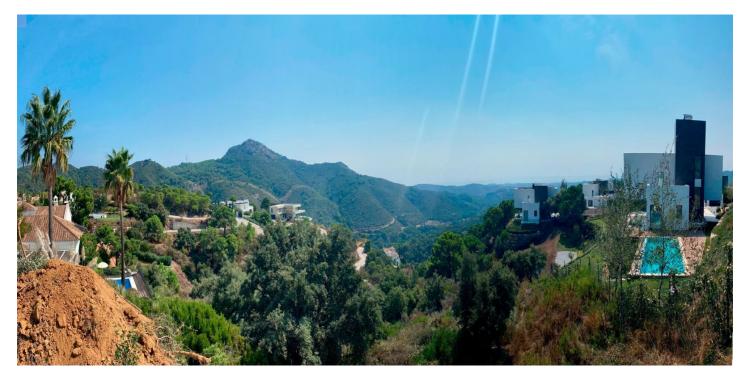

## Costa del Sol, Benahavís

Plot+Project+License Residential Plot, Benahavís, Costa del Sol. Garden/Plot 3473 m². Setting: Close To Golf, Urbanisation. Orientation: South. Condition: Excellent. Views: Sea, Mountain, Panoramic. Features: Access for people with reduced mobility. Security: Gated Complex, 24 Hour Security. Utilities: Electricity, Drinkable Water, Telephone, Gas. Category: Luxury, Off Plan, With Planning Permission, Contemporary.