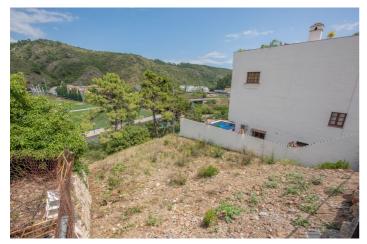

## Residential Plot for sale in Benahavís, Benahavís

175,000 €

Reference: R4335877 Plot Size: 100m<sup>2</sup>

## Costa del Sol, Benahavís

Plot with beautiful views in Benahavís village. This plot is located in Benahavís, only a short walk from all the amenities of the village, its bars and restaurants. The maximum built volume allow is 100% of the plot per floor, which can be to a maximum of 3 levels ande which makes 300 sqm of maximum volume. If you are looking for the ideal place for your home this is a great opportunity to be in one of the most sought after locations in La Costa del Sol. Must be seen to understand its true potential.