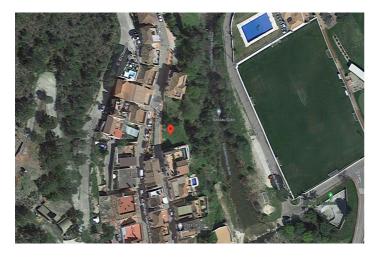

## Costa del Sol, Benahavís

Plot with beautiful views in Benahavís village. This plot is located in Benahavís, only a short walk from all the amenities of the village, its bars and restaurants. The maximum built volume allow is 100% of the plot per floor, which can be to a maximum of 3 levels ande which makes 300 sqm of maximum volume. If you are looking for the ideal place for your home this is a great opportunity to be in one of the most sought after locations in La Costa del Sol. Must be seen to understand its true potential.