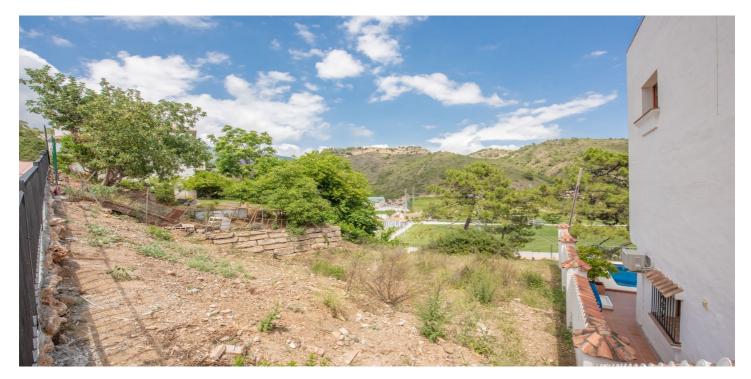

## Residential Plot for sale in Benahavís, Benahavís

175,000 €

Reference: R4335877 Plot Size: 100m<sup>2</sup>

## Costa del Sol, Benahavís

Plot with beautiful views in Benahavís village. This plot is located in Benahavís, only a short walk from all the amenities of the village, its bars and restaurants. The maximum built volume allow is 100% of the plot per floor, which can be to a maximum of 3 levels ande which makes 300 sqm of maximum volume. If you are looking for the ideal place for your home this is a great opportunity to be in one of the most sought after locations in La Costa del Sol. Must be seen to understand its true potential.