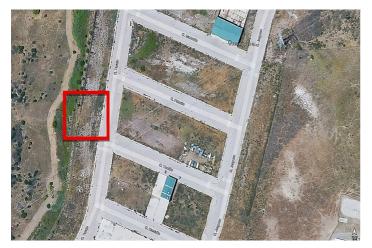

## Costa del Sol, Casares

The unbuilt plot, located on Taraje Street, in the Los Pedregales Poligono Industrial, within the Municipal District of Casares, in the Province of Málaga. It is located on Land Suitable for Industrial Buildings (Rest), according to the General Urban Planning Plan of the Casares City Council in its Partial Adaptation to the LOUA of the NN.SS. of the year 1986, with final approval in March 2010. Likewise, the UR-IND Sector has been developed through the Partial Plan of the "Los Pedregales" Industrial Estate, with approval in April 2005. ORDINANCES OF EACH ZONE: INDUSTRIAL ZONE Light industrial activities or services of an industrial nature. Nursery housing is allowed and can only be located in facilities whose plot is greater than 1,000 m<sup>2</sup> and useful surface area will not exceed 100 m<sup>2</sup>. BASEMENT, maximum 30% of the surface of the warehouse, not being counted as buildable surface. MAXIMUM NET BUILDABILITY INDEX 1 m<sup>2</sup> ceiling/m<sup>2</sup> floor on the surface of the net plot, with the plot surfaces being 358.00 m<sup>2</sup> That is, it is allowed to build an area of 358.00 m<sup>2</sup> MINIMUM PLOT The minimum buildable plot will be 200 m<sup>2</sup>. MAXIMUM OCCUPANCY The maximum occupancy percentage is set at 100% of the plot. MAXIMUM HEIGHT AND NUMBER OF PLANTS The maximum height will be one floor or 8 m. FENCES Maximum height of 1 m, and can be continued with a fence made of light and diaphanous material up to a height of 2.50 m. SEPARATION TO BOUNDARIES It is only allowed to the rear alignments (background of the plot) and a minimum of 3 meters to the boundaries of the sector. PARKING Inside the plot, within the building or in patios contained in it, parking will be provided in the proportion of one space for every 10C m2 t in plots larger than 500 m<sup>2</sup> t, and one space for every 150 m<sup>2</sup> t in those less than 500 m<sup>2</sup>. AESTHETIC ORDINANCES The roofs of the warehouses may not be made of reflective material, the color must be matte green. The façade facings cannot be metallic, and their colors must be light, preferably beige or cream. Facades that face the road network have commercial interest are excepted from these rules. However, the authorization of warehouse designs for architectural interest, which could contradict previous ordinances, is left to the municipal discretion.