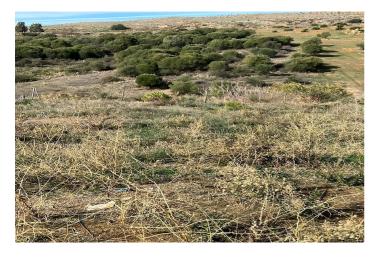

## Costa del Sol, Casares

The unbuilt plot, located on Taraje Street, in the Los Pedregales Poligono Industrial, within the Municipal District of Casares, in the Province of Málaga. It is located on Land Suitable for Industrial Buildings (Rest), according to the General Urban Planning Plan of the Casares City Council in its Partial Adaptation to the LOUA of the NN.SS. of the year 1986, with final approval in March 2010. Likewise, the UR-IND Sector has been developed through the Partial Plan of the "Los Pedregales" Industrial Estate, with approval in April 2005. ORDINANCES OF EACH ZONE: INDUSTRIAL ZONE Light industrial activities or services of an industrial nature. Nursery housing is allowed and can only be located in facilities whose plot is greater than 1,000 m<sup>2</sup> and useful surface area will not exceed 100 m<sup>2</sup>. BASEMENT, maximum 30% of the surface of the warehouse, not being counted as buildable surface. MAXIMUM NET BUILDABILITY INDEX 1 m<sup>2</sup> ceiling/m<sup>2</sup> floor on the surface of the net plot, with the plot surfaces being 358.00 m<sup>2</sup> That is, it is allowed to build an area of 358.00 m<sup>2</sup> MINIMUM PLOT The minimum buildable plot will be 200 m<sup>2</sup>. MAXIMUM OCCUPANCY The maximum occupancy percentage is set at 100% of the plot. MAXIMUM HEIGHT AND NUMBER OF PLANTS The maximum height will be one floor or 8 m. FENCES Maximum height of 1 m, and can be continued with a fence made of light and diaphanous material up to a height of 2.50 m. SEPARATION TO BOUNDARIES It is only allowed to the rear alignments (background of the plot) and a minimum of 3 meters to the boundaries of the sector. PARKING Inside the plot, within the building or in patios contained in it, parking will be provided in the proportion of one space for every 10C m2 t in plots larger than 500 m<sup>2</sup> t, and one space for every 150 m<sup>2</sup> t in those less than 500 m<sup>2</sup>. AESTHETIC ORDINANCES The roofs of the warehouses may not be made of reflective material, the color must be matte green. The façade facings cannot be metallic, and their colors must be light, preferably beige or cream. Facades that face the road network have commercial interest are excepted from these rules. However, the authorization of warehouse designs for architectural interest, which could contradict previous ordinances, is left to the municipal discretion.