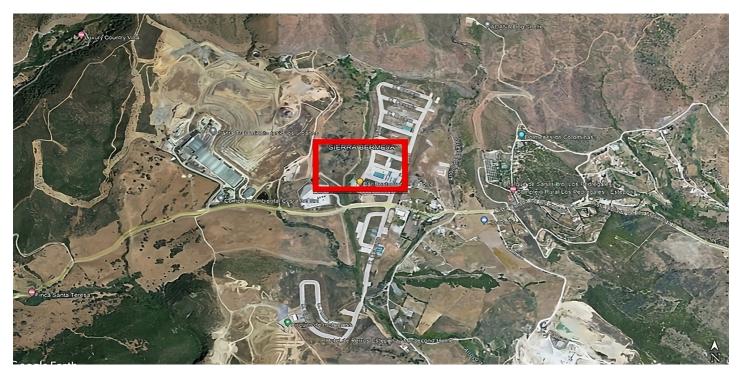

## Costa del Sol, Casares

The unbuilt plot, located on Taraje Street, in the Los Pedregales Poligono Industrial, within the Municipal District of Casares, in the Province of Málaga. It is located on Land Suitable for Industrial Buildings (Rest), according to the General Urban Planning Plan of the Casares City Council in its Partial Adaptation to the LOUA of the NN.SS. of the year 1986, with final approval in March 2010. Likewise, the UR-IND Sector has been developed through the Partial Plan of the "Los Pedregales" Industrial Estate, with approval in April 2005. ORDINANCES OF EACH ZONE: INDUSTRIAL ZONE Light industrial activities or services of an industrial nature. Nursery housing is allowed and can only be located in facilities whose plot is greater than 1,000 m<sup>2</sup> and useful surface area will not exceed 100 m<sup>2</sup>. BASEMENT, maximum 30% of the surface of the warehouse, not being counted as buildable surface. MAXIMUM NET BUILDABILITY INDEX 1 m<sup>2</sup> ceiling/m<sup>2</sup> floor on the surface of the net plot, with the plot surfaces being 358.00 m<sup>2</sup> That is, it is allowed to build an area of 358.00 m<sup>2</sup> MINIMUM PLOT The minimum buildable plot will be 200 m<sup>2</sup>. MAXIMUM OCCUPANCY The maximum occupancy percentage is set at 100% of the plot. MAXIMUM HEIGHT AND NUMBER OF PLANTS The maximum height will be one floor or 8 m. FENCES Maximum height of 1 m, and can be continued with a fence made of light and diaphanous material up to a height of 2.50 m. SEPARATION TO BOUNDARIES It is only allowed to the rear alignments (background of the plot) and a minimum of 3 meters to the boundaries of the sector. PARKING Inside the plot, within the building or in patios contained in it, parking will be provided in the proportion of one space for every 10C m2 t in plots larger than 500 m<sup>2</sup> t, and one space for every 150 m<sup>2</sup> t in those less than 500 m<sup>2</sup>. AESTHETIC ORDINANCES The roofs of the warehouses may not be made of reflective material, the color must be matte green. The façade facings cannot be metallic, and their colors must be light, preferably beige or cream. Facades that face the road network have commercial interest are excepted from these rules. However, the authorization of warehouse designs for architectural interest, which could contradict previous ordinances, is left to the municipal discretion.