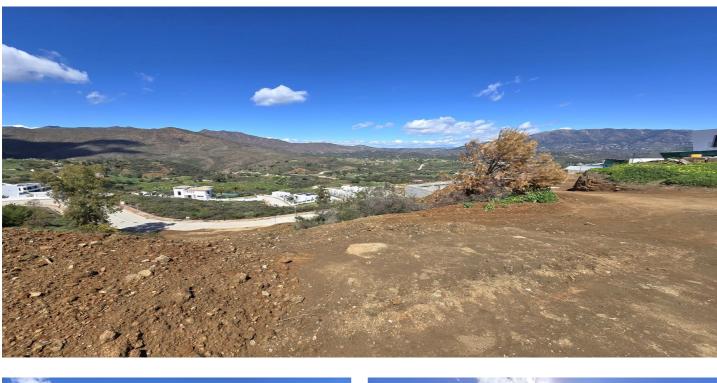

## Costa del Sol, La Cala Golf

Excellent plot to built your villa (existing project) on a privileged elevated position with breathtaking mountains views. The plot is rather steep with a rectangular shape and 1.575m2 giving the possibility to built 275m2villa (+terraces and underground level). The plot is being sold under the 7% ITP tax regime (rather than the 21% VAT regime, which represents a saving of more than €30,000). It's no secret that La Cala is one of the finest golf resorts in Spain. Three superb championship courses, each presenting its own unique challenges, a luxury hotel with a state of the art Spa, a splendid Club house, sports facilities, bars and restaurants, with its breathtaking vistas of the stunning Andalusian countryside and to the sea, La Cala golf Resort is worlds away from the hustle and bustle of the coast, yet just 10 minutes to the sea, 20 minutes from Marbella and less than 30 minutes from Malaga airport. Airport: 30 min drive - Marbella: 20 min drive - Puerto Banús: 24 min drive - Golf: Golf front - Beach: 10 min drive - Restaurants/bars: couple of min walk - Shops: 7 min drive - Public transports: 8 min drive Our team works incessantly to make sure that the description and the sales prices for the properties offered on this website are correct and up to date. Notwithstanding, the information contained in this website is subject to errors and omissions, and the properties themselves subject to price changes, prior sale or withdrawal from market. The property market on the Costa del Sol has completely recovered and the good properties are being snapped up fast! We suggest that if you see something you like that fits your budget, contact us as soon as possible to avoid disappointment!