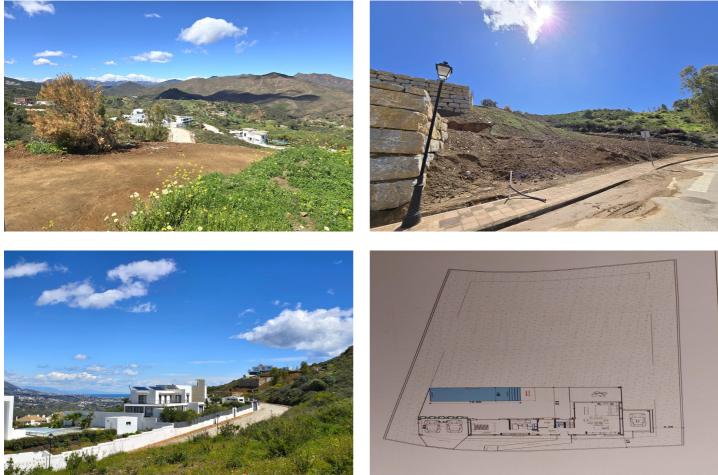

## Costa del Sol, La Cala Golf

Excellent plot to built your villa (existing project) on a privileged elevated position with breathtaking mountains views. The plot is rather steep with a rectangular shape and 1.575m2 giving the possibility to built 275m2villa (+terraces and underground level). The plot is being sold under the 7% ITP tax regime (rather than the 21% VAT regime, which represents a saving of more than €30,000). It's no secret that La Cala is one of the finest golf resorts in Spain. Three superb championship courses, each presenting its own unique challenges, a luxury hotel with a state of the art Spa, a splendid Club house, sports facilities, bars and restaurants, with its breathtaking vistas of the stunning Andalusian countryside and to the sea, La Cala golf Resort is worlds away from the hustle and bustle of the coast, yet just 10 minutes to the sea, 20 minutes from Marbella and less than 30 minutes from Malaga airport. Airport: 30 min drive - Marbella: 20 min drive - Puerto Banús: 24 min drive - Golf: Golf front - Beach: 10 min drive - Restaurants/bars: couple of min walk - Shops: 7 min drive - Public transports: 8 min drive Our team works incessantly to make sure that the description and the sales prices for the properties offered on this website are correct and up to date. Notwithstanding, the information contained in this website is subject to errors and omissions, and the properties themselves subject to price changes, prior sale or withdrawal from market. The property market on the Costa del Sol has completely recovered and the good properties are being snapped up fast! We suggest that if you see something you like that fits your budget, contact us as soon as possible to avoid disappointment!