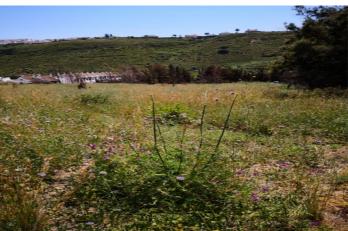

## Land for sale in Manilva, Manilva

1,599,000 €

Reference: R4114876 Plot Size: 8,000m<sup>2</sup> Build Size: 8,000m<sup>2</sup>

## Costa del Sol, Manilva

AMAZING PLOT of 8.000m2!!! Unique investment opportunity in excellent location with all infrastructure - asphalted roads, water for irrigation, electricity, fibre telecommunications and sewerage. Just a short drive away from Sabinillas and the sandy beaches in Manilva. In a very quiet area, surrounded by peace and nature, but still close to all amenities. In the sector there are mostly private homes in the urbanized roads of the Sector. WE HIGHLY RECOMMEND A VIEWING!!!!