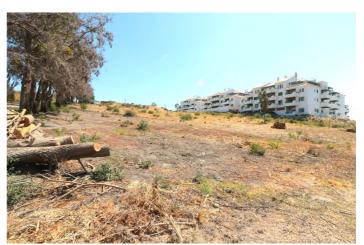

## Land for sale in Manilva, Manilva

1,599,000 €

Reference: R4114876 Plot Size: 8,000m<sup>2</sup> Build Size: 8,000m<sup>2</sup>

## Costa del Sol, Manilva

AMAZING PLOT of 8.000m2!!! Unique investment opportunity in excellent location with all infrastructure - asphalted roads, water for irrigation, electricity, fibre telecommunications and sewerage. Just a short drive away from Sabinillas and the sandy beaches in Manilva. In a very quiet area, surrounded by peace and nature, but still close to all amenities. In the sector there are mostly private homes in the urbanized roads of the Sector. WE HIGHLY RECOMMEND A VIEWING!!!!