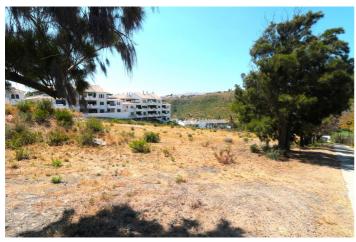

## Land for sale in Manilva, Manilva

1,599,000 €

Reference: R4114876 Plot Size: 8,000m<sup>2</sup> Build Size: 8,000m<sup>2</sup>

## Costa del Sol, Manilva

AMAZING PLOT of 8.000m2!!! Unique investment opportunity in excellent location with all infrastructure - asphalted roads, water for irrigation, electricity, fibre telecommunications and sewerage. Just a short drive away from Sabinillas and the sandy beaches in Manilva. In a very quiet area, surrounded by peace and nature, but still close to all amenities. In the sector there are mostly private homes in the urbanized roads of the Sector. WE HIGHLY RECOMMEND A VIEWING!!!!