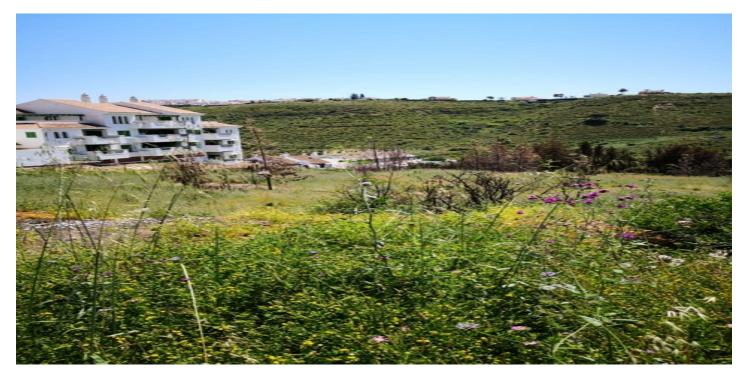

## Land for sale in Manilva, Manilva

1,599,000 €

Reference: R4114876 Plot Size: 8,000m<sup>2</sup> Build Size: 8,000m<sup>2</sup>

## Costa del Sol, Manilva

AMAZING PLOT of 8.000m2!!! Unique investment opportunity in excellent location with all infrastructure - asphalted roads, water for irrigation, electricity, fibre telecommunications and sewerage. Just a short drive away from Sabinillas and the sandy beaches in Manilva. In a very quiet area, surrounded by peace and nature, but still close to all amenities. In the sector there are mostly private homes in the urbanized roads of the Sector. WE HIGHLY RECOMMEND A VIEWING!!!!