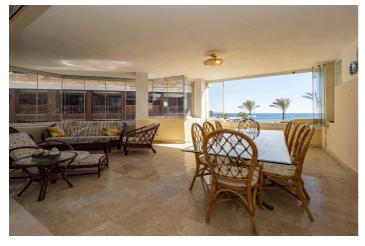

## Costa del Sol, Puerto Banús

This second-floor flat is a beachfront gem located within the La Herradura building. Positioned to face south to east, it offers direct, unobstructed vistas of the beach and the sea, with Puerto Banus just a short stroll away. The interior comprises a comfortable living and dining area, a well-equipped kitchen, a generously sized master bedroom with an en-suite bathroom, and an additional guest bedroom and bathroom. A highlight of the property is its covered terrace, seamlessly connected to the living space through glass curtains. The flat also includes a garage, as well as a storage room that can double as a bedroom, complete with an adjoining bathroom and natural light source. Residents have access to a communal pool and beautifully landscaped gardens, with the added convenience of direct beach access.