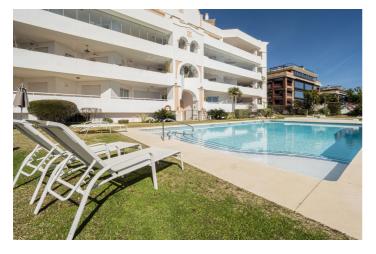

## Costa del Sol, Puerto Banús

This second-floor flat is a beachfront gem located within the La Herradura building. Positioned to face south to east, it offers direct, unobstructed vistas of the beach and the sea, with Puerto Banus just a short stroll away. The interior comprises a comfortable living and dining area, a well-equipped kitchen, a generously sized master bedroom with an en-suite bathroom, and an additional guest bedroom and bathroom. A highlight of the property is its covered terrace, seamlessly connected to the living space through glass curtains. The flat also includes a garage, as well as a storage room that can double as a bedroom, complete with an adjoining bathroom and natural light source. Residents have access to a communal pool and beautifully landscaped gardens, with the added convenience of direct beach access.

## **Features:**

FeaturesOrientationClimate ControlCovered TerraceSouth EastAir Conditioning

Lift

Storage Room Marble Flooring Fitted Wardrobes

Views Setting Pool

Sea Close To Port Communal

Close To Shops Close To Town Beachfront