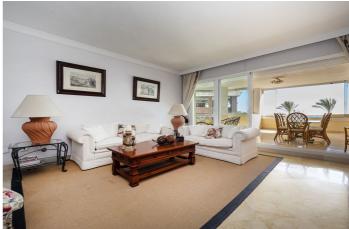

## Costa del Sol, Puerto Banús

This second-floor flat is a beachfront gem located within the La Herradura building. Positioned to face south to east, it offers direct, unobstructed vistas of the beach and the sea, with Puerto Banus just a short stroll away. The interior comprises a comfortable living and dining area, a well-equipped kitchen, a generously sized master bedroom with an en-suite bathroom, and an additional guest bedroom and bathroom. A highlight of the property is its covered terrace, seamlessly connected to the living space through glass curtains. The flat also includes a garage, as well as a storage room that can double as a bedroom, complete with an adjoining bathroom and natural light source. Residents have access to a communal pool and beautifully landscaped gardens, with the added convenience of direct beach access.