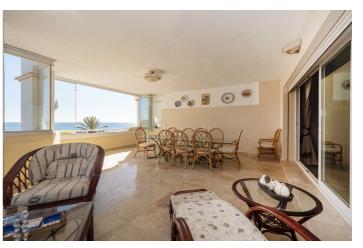

## Costa del Sol, Puerto Banús

This second-floor flat is a beachfront gem located within the La Herradura building. Positioned to face south to east, it offers direct, unobstructed vistas of the beach and the sea, with Puerto Banus just a short stroll away. The interior comprises a comfortable living and dining area, a well-equipped kitchen, a generously sized master bedroom with an en-suite bathroom, and an additional guest bedroom and bathroom. A highlight of the property is its covered terrace, seamlessly connected to the living space through glass curtains. The flat also includes a garage, as well as a storage room that can double as a bedroom, complete with an adjoining bathroom and natural light source. Residents have access to a communal pool and beautifully landscaped gardens, with the added convenience of direct beach access.